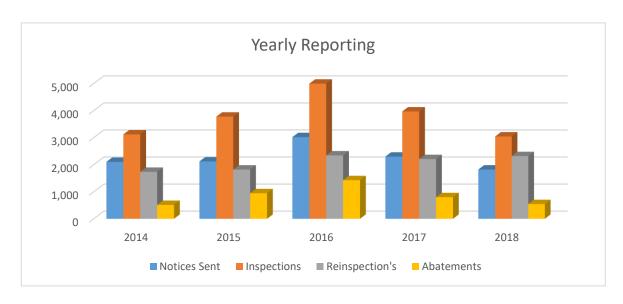

#### **Code Enforcement**

| Year-by-Year:  | 2014  | 2015  | 2016  | 2017  | 2018  | % to 2017 |
|----------------|-------|-------|-------|-------|-------|-----------|
| Notices Sent   | 2,105 | 2,120 | 3,020 | 2,298 | 1,821 | 79%       |
| Inspections    | 3,119 | 3,776 | 4,995 | 3,967 | 3,043 | 77%       |
| Reinspection's | 1,737 | 1,821 | 2,344 | 2,209 | 2,318 | 105%      |
| Abatements     | 513   | 946   | 1,429 | 799   | 545   | 68%       |