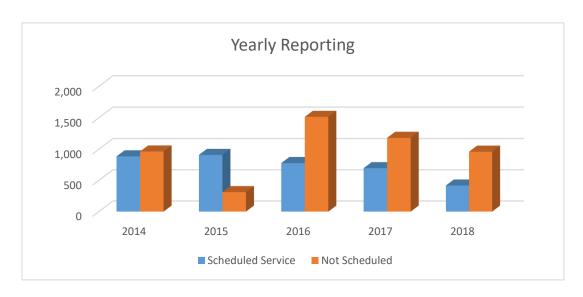

# **PUBLIC WORKS (GARAGE)**

#### **Vehicle Service Calls**

| Year-by-Year:     | 2014 | 2015 | 2016  | 2017  | 2018 | % to 2017 |
|-------------------|------|------|-------|-------|------|-----------|
| Scheduled Service | 885  | 908  | 778   | 696   | 418  | 60%       |
| Not Scheduled     | 963  | 312  | 1,515 | 1,181 | 960  | 81%       |

| FY 2018:          | Oct | Nov | Dec | Jan | Feb | Mar |
|-------------------|-----|-----|-----|-----|-----|-----|
| Scheduled Service | 39  | 46  | 37  | 50  | 44  | 46  |
| Not Scheduled     | 120 | 81  | 96  | 108 | 76  | 89  |
| FY 2018:          | Apr | May | Jun | Jul | Aug | Sep |
|                   |     |     |     |     |     |     |
| Scheduled Service | 38  | 50  | 68  |     |     |     |