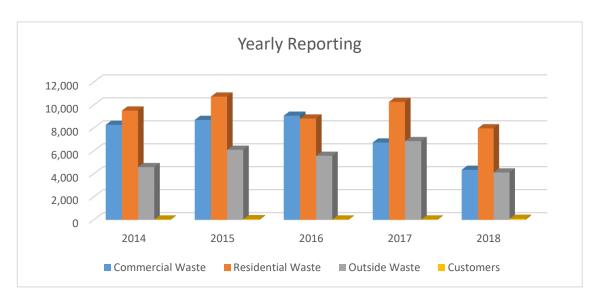

# **PUBLIC WORKS (SOLID WASTE)**

#### **Commercial and Residential Waste**

| Year-by-Year:     | 2014  | 2015   | 2016  | 2017   | 2018  | % to 2017 |
|-------------------|-------|--------|-------|--------|-------|-----------|
| Commercial Waste  | 8,284 | 8,711  | 9,079 | 6,744  | 4,365 | 65%       |
| Residential Waste | 9,526 | 10,744 | 8,832 | 10,278 | 7,981 | 78%       |
| Outside Waste     | 4,600 | 6,111  | 5,588 | 6,866  | 4,135 | 60%       |
| Customers         | 35    | 64     | 39    | 40     | 100   | 250%      |

| FY 2018:          | Oct   | Nov   | Dec | Jan | Feb | Mar |
|-------------------|-------|-------|-----|-----|-----|-----|
| Commercial Waste  | 630   | 658   | 594 | 530 | 399 | 482 |
| Residential Waste | 760   | 709   | 721 | 862 | 906 | 904 |
| Outside Waste     | 569   | 538   | 410 | 435 | 436 | 430 |
| Customers         | 7     | 5     | 2   | 4   | 1   | 21  |
| FY 2018:          | Apr   | May   | Jun | Jul | Aug | Sep |
| Commercial Waste  | 342   | 334   | 396 |     |     |     |
| Residential Waste | 1,126 | 1,037 | 956 |     |     |     |
| Outside Waste     | 443   | 441   | 433 |     |     |     |
| Customers         | 11    | 27    | 22  |     |     |     |