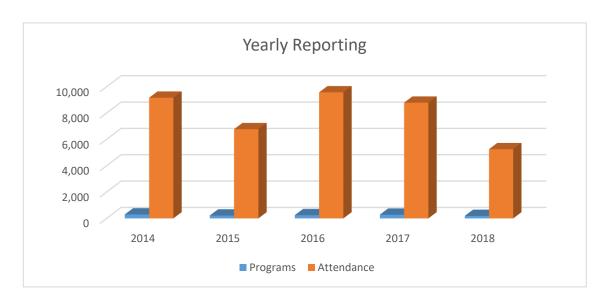

### **Library Programs & Attendance**

| Year-by-Year: | 2014  | 2015  | 2016  | 2017  | 2018  | % to 2017 |
|---------------|-------|-------|-------|-------|-------|-----------|
| Programs      | 302   | 220   | 247   | 282   | 191   | 68%       |
| Attendance    | 9,164 | 6,776 | 9,574 | 8,789 | 5,256 | 60%       |

| FY 2018 Monthly:          | Oct           | Nov           | Dec       | Jan | Feb | Mar |
|---------------------------|---------------|---------------|-----------|-----|-----|-----|
| Programs                  | 19            | 23            | 17        | 17  | 20  | 29  |
| Attendance                | 961           | 665           | 440       | 474 | 502 | 602 |
|                           |               |               |           |     |     |     |
| FY 2018 Monthly:          | Apr           | May           | Jun       | Jul | Aug | Sep |
| FY 2018 Monthly: Programs | <b>Apr</b> 25 | <b>May</b> 21 | Jun<br>20 | Jul | Aug | Sep |