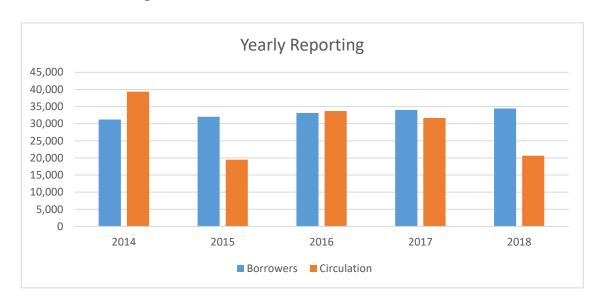

#### **Registered Borrowers & Materials Circulation**

| Year-by-Year: | 2014   | 2015   | 2016   | 2017   | 2018   | % to 2017 |
|---------------|--------|--------|--------|--------|--------|-----------|
| Borrowers     | 31,226 | 32,007 | 33,126 | 34,013 | 34,456 | 101%      |
| Circulation   | 39,332 | 19,489 | 33,697 | 31,682 | 20,680 | 65%       |

| FY 2018 Monthly:              | Oct               | Nov               | Dec               | Jan    | Feb    | Mar    |
|-------------------------------|-------------------|-------------------|-------------------|--------|--------|--------|
| Borrowers                     | 34,075            | 34,115            | 34,150            | 34,202 | 34,265 | 34,332 |
| Circulation                   | 2,489             | 1,713             | 1,849             | 2,044  | 1,996  | 1,906  |
|                               |                   |                   |                   |        |        |        |
| FY 2018 Monthly:              | Apr               | May               | Jun               | Jul    | Aug    | Sep    |
| FY 2018 Monthly:<br>Borrowers | <b>Apr</b> 34,382 | <b>May</b> 34,456 | <b>Jun</b> 34,616 | Jul    | Aug    | Sep    |