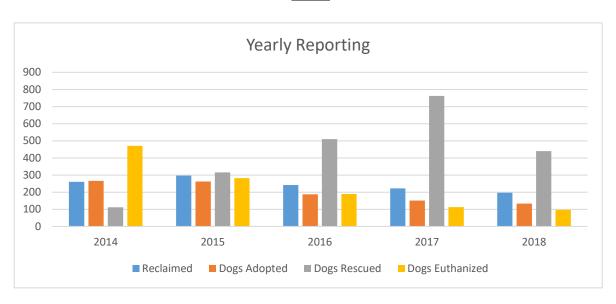

#### **Dogs**

| Year-by-Year:   | 2014 | 2015 | 2016 | 2017 | 2018 | % to 2017 |
|-----------------|------|------|------|------|------|-----------|
| Reclaimed       | 260  | 297  | 242  | 222  | 197  | 89%       |
| Dogs Adopted    | 266  | 262  | 188  | 151  | 133  | 88%       |
| Dogs Rescued    | 112  | 316  | 510  | 762  | 440  | 58%       |
| Dogs Euthanized | 471  | 282  | 189  | 113  | 97   | 86%       |