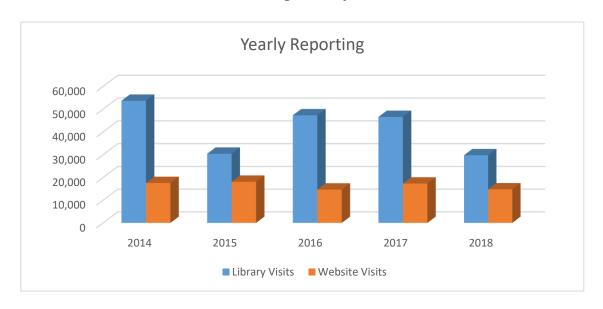

### Patrons Visiting Library & Website

| Year-by-Year:  | 2014   | 2015   | 2016   | 2017   | 2018   | % to 2017 |
|----------------|--------|--------|--------|--------|--------|-----------|
| Library Visits | 53,675 | 30,442 | 47,288 | 46,585 | 29,787 | 64%       |
| Website Visits | 17,582 | 18,121 | 14,667 | 17,329 | 14,756 | 85%       |

| FY 2018 Monthly: | Oct   | Nov   | Dec   | Jan   | Feb   | Mar   |
|------------------|-------|-------|-------|-------|-------|-------|
| Library Visits   | 3,462 | 2,941 | 2,712 | 3,007 | 3,124 | 3,153 |
| Website Visits   | 1,371 | 1,717 | 1,574 | 1,611 | 1,412 | 1,460 |
| FY 2018 Monthly: | Apr   | May   | Jun   | Jul   | Aug   | Sep   |
| Library Visits   | 2,947 | 3,313 | 5,128 |       |       |       |
| Website Visits   | 1,841 | 1,804 | 1,966 |       |       |       |