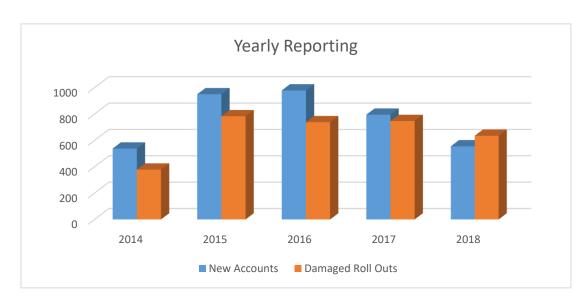

# **PUBLIC WORKS (SANITATION)**

#### **New Accounts & Damaged Roll Outs**

| Year-by-Year:     | 2014 | 2015 | 2016 | 2017 | 2018 | % to 2017 |
|-------------------|------|------|------|------|------|-----------|
| New Accounts      | 538  | 950  | 979  | 795  | 555  | 70%       |
| Damaged Roll Outs | 378  | 783  | 738  | 747  | 635  | 85%       |

| FY 2018:          | Oct | Nov | Dec | Jan | Feb | Mar |
|-------------------|-----|-----|-----|-----|-----|-----|
| New Accounts      | 50  | 50  | 38  | 67  | 72  | 67  |
| Damaged Roll Outs | 81  | 56  | 63  | 109 | 65  | 68  |
| FY 2018:          | Apr | May | Jun | Jul | Aug | Sep |
| New Accounts      | 72  | 59  | 80  |     |     |     |
| Damaged Roll Outs | 67  | 54  | 72  |     |     |     |