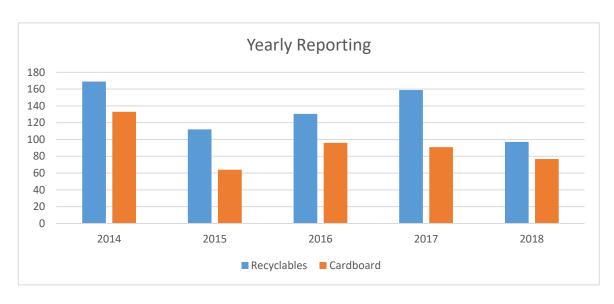

### Recycling

| Year-by-Year: | 2014 | 2015 | 2016   | 2017   | 2018  | % to 2017 |
|---------------|------|------|--------|--------|-------|-----------|
| Recyclables   | 169  | 112  | 130.47 | 158.89 | 97.12 | 61%       |
| Cardboard     | 133  | 64   | 95.96  | 90.95  | 76.77 | 84%       |