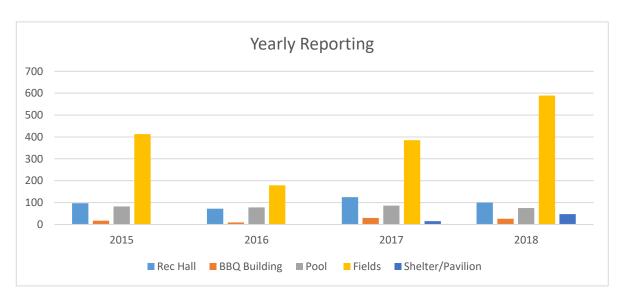

### **Facility Usage**

| Year-by-Year:    | 2014 | 2015 | 2016 | 2017 | 2018 | % to 2017 |
|------------------|------|------|------|------|------|-----------|
| Rec Hall         |      | 97   | 72   | 125  | 100  | 80%       |
| BBQ Building     |      | 17   | 9    | 30   | 26   | 87%       |
| Pool             |      | 82   | 78   | 86   | 75   | 87%       |
| Fields           |      | 413  | 179  | 385  | 589  | 153%      |
| Shelter/Pavilion |      |      |      | 15   | 47   | 313%      |