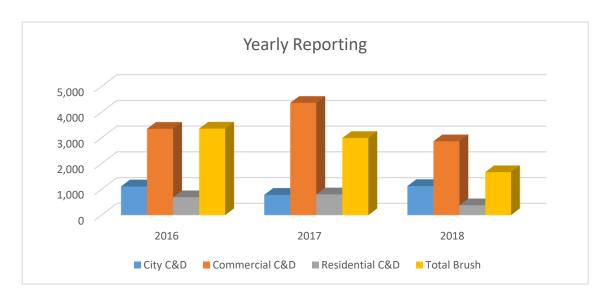

# **PUBLIC WORKS (SOLID WASTE)**

#### **Construction & Demolition and Brush**

| Year-by-Year:   | 2014 | 2015 | 2016  | 2017  | 2018  | % to 2017 |
|-----------------|------|------|-------|-------|-------|-----------|
| City C&D        |      |      | 1,114 | 786   | 1,129 | 144%      |
| Commercial C&D  |      |      | 3,352 | 4,360 | 2,866 | 66%       |
| Residential C&D |      |      | 694   | 805   | 383   | 48%       |
| Total Brush     |      |      | 3,359 | 2,994 | 1,667 | 56%       |

| FY 2018:        | Oct | Nov | Dec | Jan | Feb | Mar |
|-----------------|-----|-----|-----|-----|-----|-----|
| City C&D        | 94  | 67  | 66  | 124 | 172 | 443 |
| Commercial C&D  | 510 | 510 | 223 | 462 | 250 | 292 |
| Residential C&D | 26  | 31  | 12  | 55  | 44  | 64  |
| Total Brush     | 177 | 212 | 123 | 160 | 115 | 148 |
| FY 2018:        | Apr | May | Jun | Jul | Aug | Sep |
| City C&D        | 95  | 61  | 7   |     |     |     |
| Commercial C&D  | 271 | 209 | 139 |     |     |     |
| Residential C&D | 56  | 52  | 43  |     |     |     |
| Total Brush     | 197 | 272 | 263 |     |     |     |