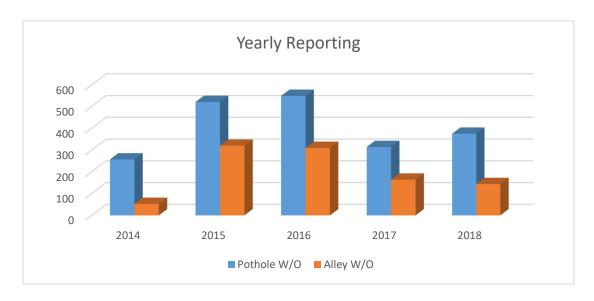

### **STREETS**

### **Pothole and Alley Work Orders**

| Year-by-Year: | 2014 | 2015 | 2016 | 2017 | 2018 | % to 2017 |
|---------------|------|------|------|------|------|-----------|
| Pothole W/O   | 257  | 521  | 549  | 314  | 375  | 119%      |
| Alley W/O     | 53   | 320  | 310  | 164  | 144  | 88%       |

| FY 2018:    | Oct | Nov | Dec | Jan | Feb | Mar |
|-------------|-----|-----|-----|-----|-----|-----|
| Pothole W/O | 20  | 17  | 33  | 143 | 102 | 19  |
| Alley W/O   | 10  | 3   | 4   | 67  | 31  | 15  |
| FY 2018:    | Apr | May | Jun | Jul | Aug | Sep |
| Pothole W/O | 15  | 7   | 19  |     |     |     |
| Alley W/O   | 1   | 1   | 12  |     |     |     |