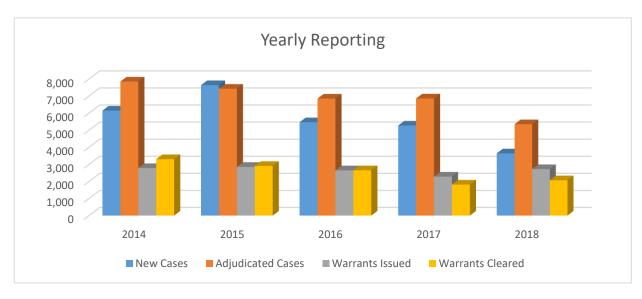

### **Violations**

| Year-by-Year:     | 2014  | 2015  | 2016  | 2017  | 2018  | % to 2017 |
|-------------------|-------|-------|-------|-------|-------|-----------|
| New Cases         | 6,148 | 7,639 | 5,467 | 5,272 | 3,644 | 69%       |
| Adjudicated Cases | 7,850 | 7,427 | 6,852 | 6,860 | 5,351 | 78%       |
| Warrants Issued   | 2,784 | 2,852 | 2,651 | 2,285 | 2,722 | 119%      |
| Warrants Cleared  | 3,304 | 2,905 | 2,651 | 1,817 | 2,068 | 114%      |