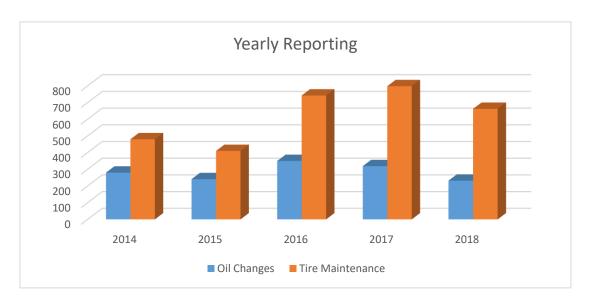

# **PUBLIC WORKS (GARAGE)**

#### **Vehicle Maintenance**

| Year-by-Year:    | 2014 | 2015 | 2016 | 2017 | 2018 | % to 2017 |
|------------------|------|------|------|------|------|-----------|
| Oil Changes      | 280  | 241  | 350  | 319  | 232  | 73%       |
| Tire Maintenance | 480  | 410  | 742  | 798  | 662  | 83%       |

| FY 2018:                | Oct           | Nov           | Dec           | Jan | Feb | Mar |
|-------------------------|---------------|---------------|---------------|-----|-----|-----|
| Oil Changes             | 25            | 22            | 17            | 35  | 22  | 23  |
| Tire Maintenance        | 78            | 75            | 39            | 81  | 77  | 63  |
|                         |               |               |               |     |     |     |
| FY 2018:                | Apr           | May           | Jun           | Jul | Aug | Sep |
| FY 2018:<br>Oil Changes | <b>Apr</b> 20 | <b>May</b> 31 | <b>Jun</b> 37 | Jul | Aug | Sep |