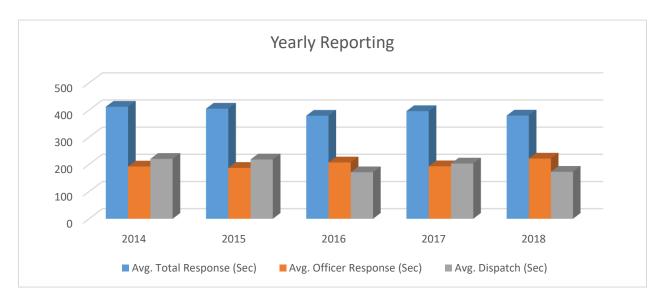

### **POLICE DEPARTMENT**

| Year-by-Year:               | 2014 | 2015 | 2016 | 2017 | 2018 | 2017 Comp. |
|-----------------------------|------|------|------|------|------|------------|
| Avg. Total Response (Sec)   | 412  | 405  | 379  | 396  | 380  | -16        |
| Avg. Officer Response (Sec) | 192  | 187  | 207  | 193  | 221  | 28         |
| Avg. Dispatch (Sec)         | 220  | 218  | 171  | 203  | 173  | -30        |

| FY 2018:               | Oct | Nov | Dec | Jan | Feb | Mar |
|------------------------|-----|-----|-----|-----|-----|-----|
| Total Response (Sec)   | 376 | 348 | 351 | 388 | 416 | 419 |
| Officer Response (Sec) | 196 | 194 | 204 | 228 | 248 | 235 |
| Dispatch (Sec)         | 180 | 154 | 147 | 160 | 168 | 184 |
| FY 2018:               | Apr | May | Jun | Jul | Aug | Sep |
| Total Response (Sec)   | 400 | 378 |     |     |     |     |
| Officer Response (Sec) | 257 | 221 |     |     |     |     |
| Dispatch (Sec)         | 243 | 157 |     |     |     |     |