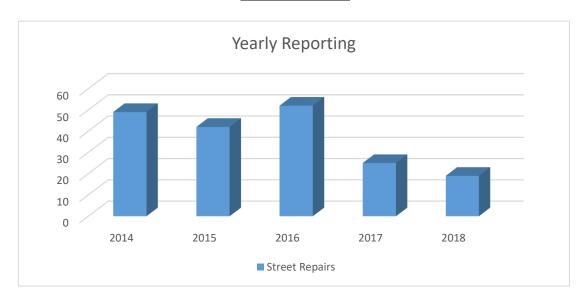

### **STREETS**

### **Street Repairs**

| Year-by-Year:  | 2014 | 2015 | 2016 | 2017 | 2018 | % to 2017 |
|----------------|------|------|------|------|------|-----------|
| Street Repairs | 49   | 42   | 52   | 25   | 19   | 76%       |

| FY 2018:       | Oct | Nov | Dec | Jan | Feb | Mar |
|----------------|-----|-----|-----|-----|-----|-----|
| Street Repairs | 4   | 2   | 0   | 0   | 3   | 1   |
| FY 2018:       | Apr | May | Jun | Jul | Aug | Sep |
| Street Repairs | 1   | 4   | 4   |     |     |     |