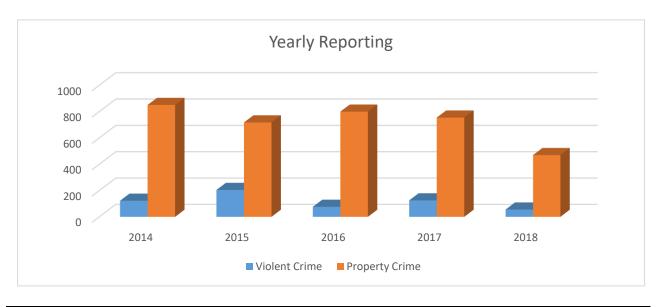

### **POLICE DEPARTMENT**

#### **Violent & Property Crime**

| Year-by-Year:  | 2014 | 2015 | 2016 | 2017 | 2018 | % to 2017 |
|----------------|------|------|------|------|------|-----------|
| Violent Crime  | 122  | 204  | 76   | 125  | 55   | 44%       |
| Property Crime | 850  | 717  | 799  | 754  | 469  | 62%       |

| FY 2018:       | Oct | Nov | Dec | Jan | Feb | Mar |
|----------------|-----|-----|-----|-----|-----|-----|
| Violent Crime  | 9   | 7   | 1   | 20  | 4   | 5   |
| Property Crime | 59  | 65  | 91  | 49  | 47  | 43  |
| FY 2018:       | Apr | May | Jun | Jul | Aug | Sep |
| Violent Crime  | 7   | 2   |     |     |     |     |
| Property Crime | 58  | 57  |     |     |     |     |