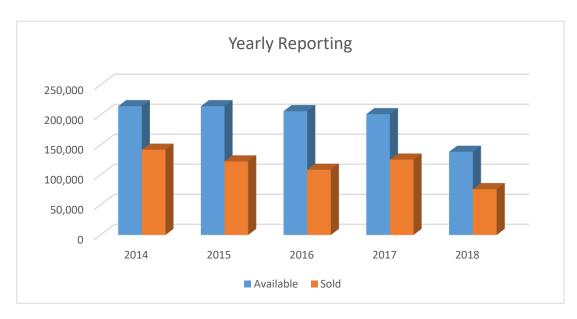

### **TOURISM**

| Year-by-Year: | 2014    | 2015    | 2016    | 2017    | 2018    | % to 2017 |
|---------------|---------|---------|---------|---------|---------|-----------|
| Available     | 214,620 | 214,620 | 206,303 | 201,371 | 138,525 | 69%       |
| Sold          | 141,978 | 122,407 | 108,556 | 125,530 | 76,229  | 61%       |
| % Occupied    | 66%     | 57%     | 53%     | 62%     | 55%     |           |

| FY 2018:   | Oct    | Nov    | Dec     | Jan     | Feb     | Mar     |
|------------|--------|--------|---------|---------|---------|---------|
| Available  | 17,354 | 16,461 | 16,786  | 16,676  | 15,173  | 18,892  |
| Sold       | 11,699 | 8,919  | 7,443   | 8,323   | 8,860   | 11,068  |
| % Occupied | 67%    | 54%    | 44%     | 50%     | 58%     | 59%     |
| FY 2018:   | Apr    | May    | Jun     | Jul     | Aug     | Sep     |
| Available  | 18,506 | 18,677 |         |         |         |         |
| Sold       | 9,773  | 10,144 |         |         |         |         |
| % Occupied | 53%    | 54%    | #DIV/0! | #DIV/0! | #DIV/0! | #DIV/0! |