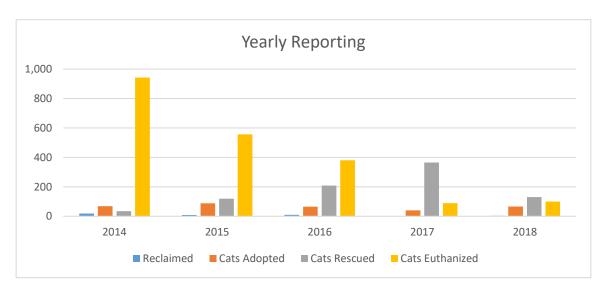

#### **Cats**

| Year-by-Year:   | 2014 | 2015 | 2016 | 2017 | 2018 | % to 2017 |
|-----------------|------|------|------|------|------|-----------|
| Reclaimed       | 18   | 8    | 9    | 1    | 3    | 300%      |
| Cats Adopted    | 68   | 88   | 65   | 40   | 66   | 165%      |
| Cats Rescued    | 34   | 119  | 209  | 365  | 130  | 36%       |
| Cats Euthanized | 943  | 557  | 380  | 89   | 100  | 112%      |