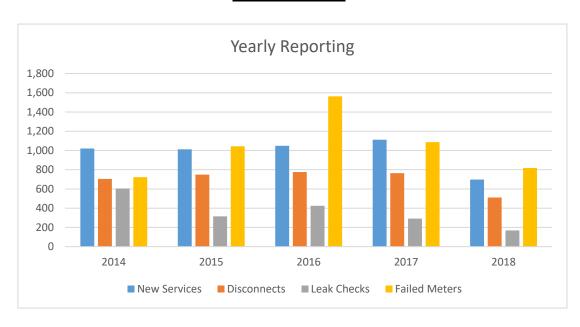

### **UTILITY BILLING & METER READING**

#### **Service Orders**

| Year-by-Year: | 2014  | 2015  | 2016  | 2017  | 2018 | % to 2017 |
|---------------|-------|-------|-------|-------|------|-----------|
| New Services  | 1,021 | 1,012 | 1,049 | 1,112 | 698  | 63%       |
| Disconnects   | 705   | 749   | 776   | 764   | 512  | 67%       |
| Leak Checks   | 604   | 315   | 425   | 292   | 169  | 58%       |
| Failed Meters | 723   | 1,043 | 1,563 | 1,087 | 817  | 75%       |

| FY 2018:      | Oct | Nov | Dec | Jan | Feb | Mar |
|---------------|-----|-----|-----|-----|-----|-----|
| New Services  | 72  | 68  | 59  | 56  | 93  | 79  |
| Disconnects   | 59  | 44  | 41  | 56  | 51  | 55  |
| Leak Checks   | 22  | 10  | 15  | 27  | 23  | 14  |
| Failed Meters | 157 | 96  | 38  | 227 | 34  | 69  |
| FY 2018:      | Apr | May | Jun | Jul | Aug | Sep |
| New Services  | 93  | 63  | 115 |     |     |     |
| Disconnects   | 51  | 60  | 95  |     |     |     |
| Leak Checks   | 22  | 18  | 18  |     |     |     |
| Failed Meters | 54  | 19  | 123 |     |     |     |