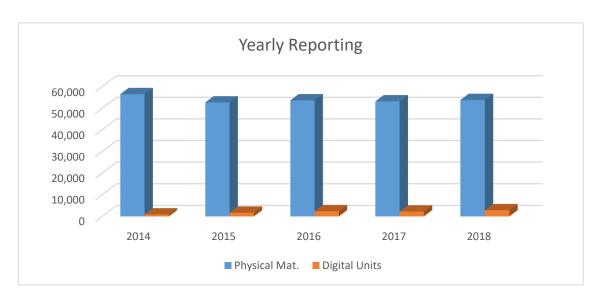

### **Library Collection**

| Year-by-Year: | 2014   | 2015   | 2016   | 2017   | 2018   | % of 2017 |
|---------------|--------|--------|--------|--------|--------|-----------|
| Physical Mat. | 56,541 | 52,724 | 53,689 | 53,220 | 53,846 | 101%      |
| Digital Units | 895    | 1,699  | 2,381  | 2,213  | 2,849  | 129%      |

| FY 2018 Monthly: | Oct    | Nov    | Dec    | Jan    | Feb    | Mar    |
|------------------|--------|--------|--------|--------|--------|--------|
| Physical Mat.    | 52,346 | 52,757 | 52,969 | 53,262 | 53,306 | 53,448 |
| Digital Units    | 2,750  | 2,752  | 2,763  | 2,827  | 2,851  | 2,852  |
| FY 2018 Monthly: | Apr    | May    | Jun    | Jul    | Aug    | Sep    |
|                  | •      | - 1    |        |        | )      |        |
| Physical Mat.    | 53,680 | 53,846 | 54,097 |        | J      | •      |