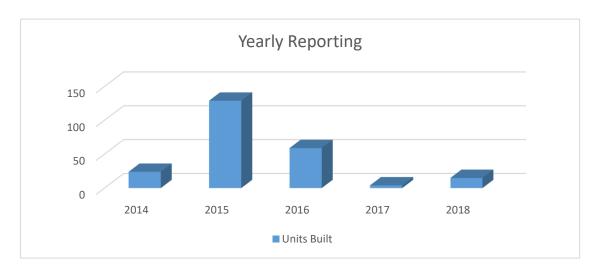

### **PLANNING & DEVELOPMENT**

#### **New Apartment Units**

| Year-by-Year: | 2014 | 2015 | 2016 | 2017 | 2018 | % to 2017 |
|---------------|------|------|------|------|------|-----------|
| Units Built   | 24   | 129  | 59   | 4    | 15   | 375%      |

| FY 2018 Monthly: | Oct | Nov | Dec | Jan | Feb | Mar |
|------------------|-----|-----|-----|-----|-----|-----|
| Units Built      | 0   | 0   | 0   | 7   | 8   | 0   |
| FY 2018 Monthly: | Apr | May | Jun | Jul | Aug | Sep |
| Units Built      | 0   | 0   | 0   |     |     |     |