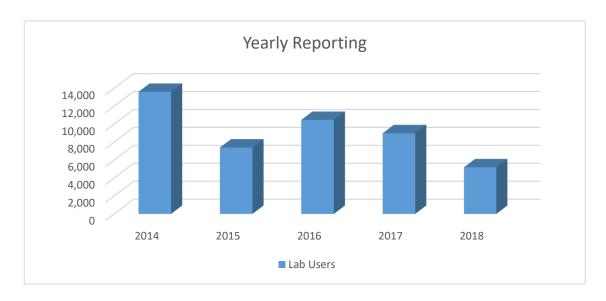

### **Internet and Electronic Services**

| Year-by-Year: | 2014   | 2015  | 2016   | 2017  | 2018  | % to 2017 |
|---------------|--------|-------|--------|-------|-------|-----------|
| Lab Users     | 13,608 | 7,398 | 10,474 | 8,987 | 5,194 | 58%       |