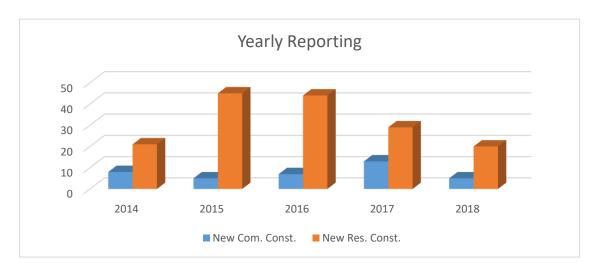

#### **Residential & Construction**

| Year-by-Year:   | 2014 | 2015 | 2016 | 2017 | 2018 | % to 2017 |
|-----------------|------|------|------|------|------|-----------|
| New Com. Const. | 8    | 5    | 7    | 13   | 5    | 38%       |
| New Res. Const. | 21   | 45   | 44   | 29   | 20   | 69%       |