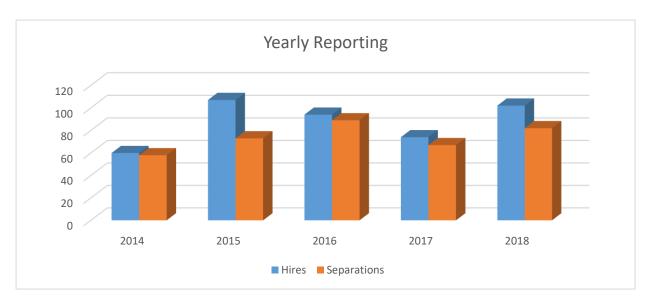

# **HUMAN RESOURCES**

| Year-by-Year: | 2014 | 2015 | 2016 | 2017 | 2018 | % to 2017 |
|---------------|------|------|------|------|------|-----------|
| Hires         | 60   | 107  | 94   | 74   | 102  | 138%      |
| Separations   | 58   | 73   | 89   | 67   | 82   | 122%      |