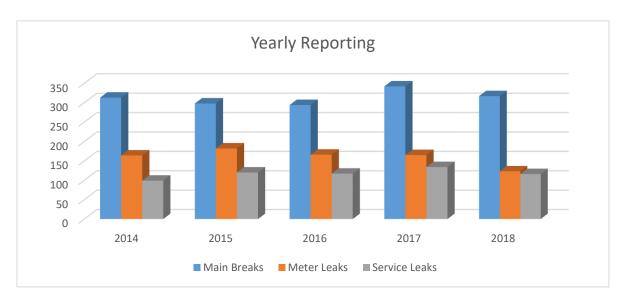

# **PUBLIC WORKS (WATER)**

#### **Main Breaks, Meter and Service Leaks**

| Year-by-Year: | 2014 | 2015 | 2016 | 2017 | 2018 | % to 2017 |
|---------------|------|------|------|------|------|-----------|
| Main Breaks   | 313  | 298  | 294  | 342  | 317  | 93%       |
| Meter Leaks   | 164  | 182  | 166  | 165  | 123  | 75%       |
| Service Leaks | 99   | 120  | 117  | 134  | 116  | 87%       |

| FY 2018:      | Oct | Nov | Dec | Jan | Feb | Mar |
|---------------|-----|-----|-----|-----|-----|-----|
| Main Breaks   | 31  | 27  | 27  | 27  | 11  | 12  |
| Meter Leaks   | 12  | 15  | 6   | 9   | 18  | 4   |
| Service Leaks | 23  | 10  | 13  | 3   | 1   | 4   |
| FY 2018:      | Apr | May | Jun | Jul | Aug | Sep |
| Main Breaks   | 22  | 30  | 26  | 23  | 50  | 31  |
| Meter Leaks   | 12  | 11  | 20  | 4   | 11  | 1   |
| Service Leaks | 5   | 9   | 18  | 9   | 13  | 8   |