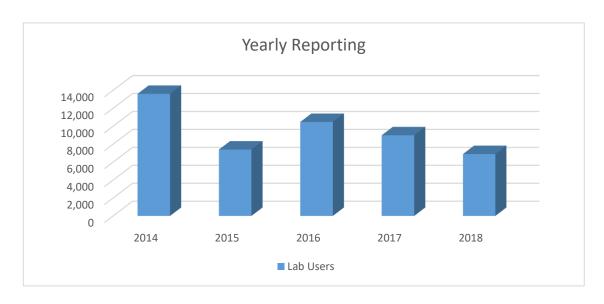

#### **Internet and Electronic Services**

| Year-by-Year: | 2014   | 2015  | 2016   | 2017  | 2018  | % to 2017 |
|---------------|--------|-------|--------|-------|-------|-----------|
| Lab Users     | 13,608 | 7,398 | 10,474 | 8,987 | 6,896 | 77%       |

| FY 2018 Monthly: | Oct | Nov | Dec | Jan | Feb | Mar |
|------------------|-----|-----|-----|-----|-----|-----|
| Lab Users        | 758 | 632 | 490 | 602 | 512 | 506 |
| FY 2018 Monthly: | Apr | May | Jun | Jul | Aug | Sep |
| Lab Users        | 506 | 517 | 671 | 658 | 590 | 454 |