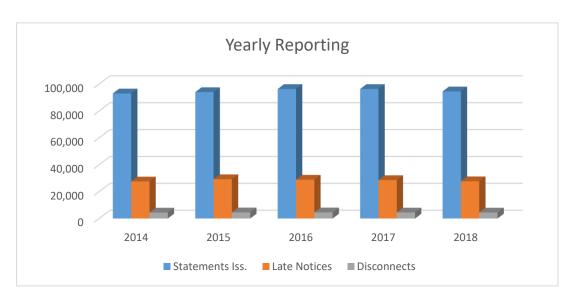

# **UTILITY BILLING & METER READING**

#### **Billing**

| Year-by-Year:   | 2014   | 2015   | 2016  | 2017  | 2018   | % to 2017 |
|-----------------|--------|--------|-------|-------|--------|-----------|
| Statements Iss. | 93,070 | 94,059 | 96364 | 96378 | 94,577 | 98%       |
| Late Notices    | 27,629 | 29,252 | 28910 | 28591 | 27,726 | 97%       |
| Disconnects     | 4,442  | 4,576  | 4579  | 4518  | 4,474  | 99%       |

| FY 2018:        | Oct   | Nov   | Dec   | Jan  | Feb  | Mar  |
|-----------------|-------|-------|-------|------|------|------|
| Statements Iss. | 5796  | 8043  | 8024  | 8062 | 7984 | 8045 |
| Late Notices    | 2286  | 3571  | 1659  | 2547 | 1931 | 1879 |
| Disconnects     | 362   | 580   | 354   | 393  | 292  | 349  |
| FY 2018:        | Apr   | May   | Jun   | Jul  | Aug  | Sep  |
| Statements Iss. | 8,050 | 8,102 | 8,137 | 8099 | 8152 | 8083 |
| Late Notices    | 2,203 | 2,262 | 2,111 | 2318 | 2806 | 2153 |
| Disconnects     | 308   | 322   | 330   | 408  | 503  | 273  |