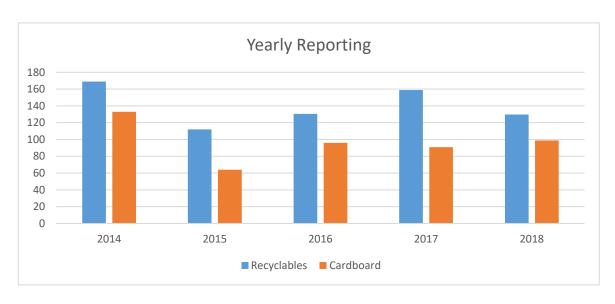

#### Recycling

| Year-by-Year: | 2014 | 2015 | 2016   | 2017   | 2018   | % to 2017 |
|---------------|------|------|--------|--------|--------|-----------|
| Recyclables   | 169  | 112  | 130.47 | 158.89 | 129.82 | 82%       |
| Cardboard     | 133  | 64   | 95.96  | 90.95  | 98.82  | 109%      |