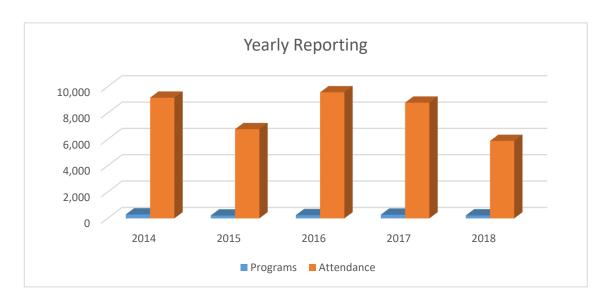

#### **Library Programs & Attendance**

| Year-by-Year: | 2014  | 2015  | 2016  | 2017  | 2018  | % to 2017 |
|---------------|-------|-------|-------|-------|-------|-----------|
| Programs      | 302   | 220   | 247   | 282   | 226   | 80%       |
| Attendance    | 9,164 | 6,776 | 9,574 | 8,789 | 5,883 | 67%       |

| FY 2018 Monthly:          | Oct           | Nov           | Dec       | Jan       | Feb      | Mar           |
|---------------------------|---------------|---------------|-----------|-----------|----------|---------------|
| Programs                  | 19            | 23            | 17        | 17        | 20       | 29            |
| Attendance                | 961           | 665           | 440       | 474       | 502      | 602           |
|                           |               |               |           |           |          |               |
| FY 2018 Monthly:          | Apr           | May           | Jun       | Jul       | Aug      | Sep           |
| FY 2018 Monthly: Programs | <b>Apr</b> 25 | <b>May</b> 21 | Jun<br>12 | Jul<br>11 | Aug<br>7 | <b>Sep</b> 25 |