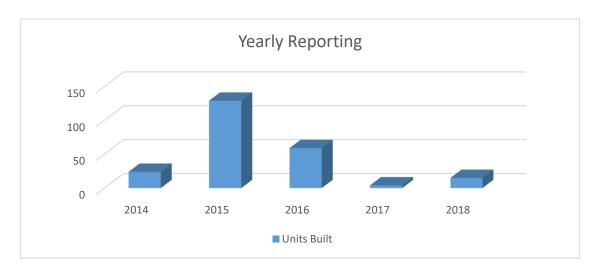

#### **New Apartment Units**

| Year-by-Year: | 2014 | 2015 | 2016 | 2017 | 2018 | % to 2017 |
|---------------|------|------|------|------|------|-----------|
| Units Built   | 24   | 129  | 59   | 4    | 15   | 375%      |

| FY 2018 Monthly: | Oct | Nov | Dec | Jan | Feb | Mar |
|------------------|-----|-----|-----|-----|-----|-----|
| Units Built      | 0   | 0   | 0   | 7   | 8   | 0   |
| FY 2018 Monthly: | Apr | May | Jun | Jul | Aug | Sep |
| Units Built      | 0   | 0   | 0   | 0   | 0   | 0   |