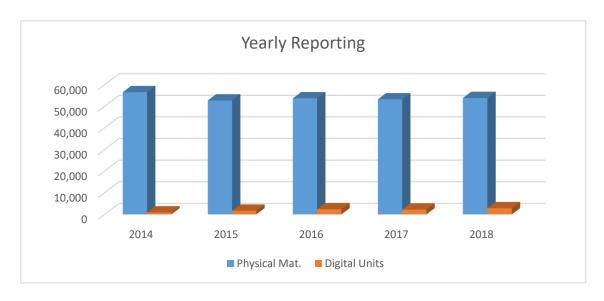

#### **Library Collection**

|   | Year-by-Year: | 2014   | 2015   | 2016   | 2017   | 2018   | % of 2017 |
|---|---------------|--------|--------|--------|--------|--------|-----------|
|   | Physical Mat. | 56,541 | 52,724 | 53,689 | 53,220 | 53,846 | 101%      |
| Ī | Digital Units | 895    | 1,699  | 2,381  | 2,213  | 2,849  | 129%      |

| FY 2018 Monthly: | Oct    | Nov    | Dec    | Jan    | Feb    | Mar    |
|------------------|--------|--------|--------|--------|--------|--------|
| Physical Mat.    | 52,346 | 52,757 | 52,969 | 53,262 | 53,306 | 53,448 |
| Digital Units    | 2,750  | 2,752  | 2,763  | 2,827  | 2,851  | 2,852  |
| FY 2018 Monthly: | Apr    | May    | Jun    | Jul    | Aug    | Sep    |
| Physical Mat.    | 53,680 | 53,846 | 54,097 | 54,241 | 54,476 | 54,617 |
| Digital Units    | 2,880  | 2,849  | 2,868  | 2,968  | 2,879  | 2,924  |