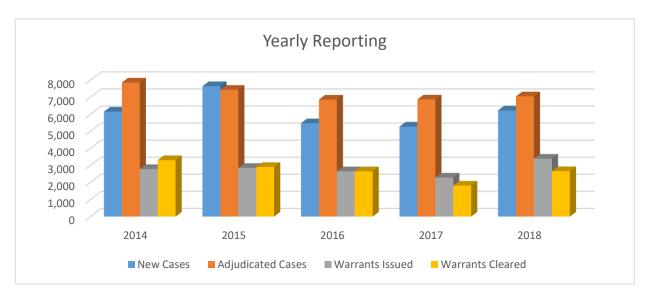

#### **Violations**

| Year-by-Year:     | 2014  | 2015  | 2016  | 2017  | 2018  | % to 2017 |
|-------------------|-------|-------|-------|-------|-------|-----------|
| New Cases         | 6,148 | 7,639 | 5,467 | 5,272 | 6,217 | 118%      |
| Adjudicated Cases | 7,850 | 7,427 | 6,852 | 6,860 | 7,041 | 103%      |
| Warrants Issued   | 2,784 | 2,852 | 2,651 | 2,285 | 3,391 | 148%      |
| Warrants Cleared  | 3,304 | 2,905 | 2,651 | 1,817 | 2,662 | 147%      |

| FY 2018 Monthly:  | Oct | Nov | Dec | Jan | Feb | Mar |
|-------------------|-----|-----|-----|-----|-----|-----|
| New Cases         | 471 | 365 | 279 | 315 | 359 | 535 |
| Adjudicated Cases | 756 | 758 | 519 | 713 | 590 | 602 |
| Warrants Issued   | 497 | 110 | 25  | 526 | 439 | 183 |
| Warrants Cleared  | 239 | 167 | 136 | 263 | 378 | 326 |
| FY 2018 Monthly:  | Apr | May | Jun | Jul | Aug | Sep |
| New Cases         | 413 | 409 | 498 | 950 | 939 | 684 |
| Adjudicated Cases | 467 | 446 | 500 | 495 | 662 | 533 |
| Warrants Issued   | 259 | 401 | 282 | 157 | 140 | 372 |
| Warrants Cleared  | 110 | 218 | 231 | 207 | 233 | 154 |