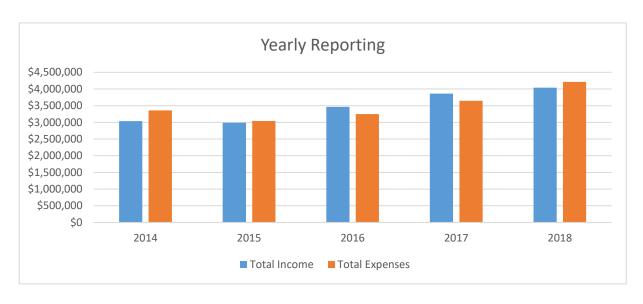

### **HUMAN RESOURCES**

#### **Health Plan Information as per Profit and Loss**

| Year-by-Year:    | 2014        | 2015        | 2016        | 2017        | 2018        | % to 2017 |
|------------------|-------------|-------------|-------------|-------------|-------------|-----------|
| Total Income     | \$3,038,864 | \$2,987,703 | \$3,462,219 | \$3,862,430 | \$4,041,229 | 105%      |
| Total Expenses   | \$3,357,940 | \$3,042,845 | \$3,247,735 | \$3,644,482 | \$4,211,763 | 116%      |
| FY 2018 Monthly: | Oct         | Nov         | Dec         | Jan         | Feb         | Mar       |
| Total Income     | \$474,063   | \$338,112   | (\$91,291)  | \$315,531   | \$691,038   | \$217,934 |
| Total Expenses   | \$315,801   | \$360,328   | \$319,816   | \$297,931   | \$789,819   | \$297,461 |
| FY 2018 Monthly: | Apr         | May         | Jun         | Jul         | Aug         | Sep       |
| Total Income     | \$526,749   | \$309,797   | (\$4,422)   | \$517,466   | \$573,440   | \$172,812 |
| Total Expenses   | \$241,154   | \$244,300   | \$393,948   | \$382,697   | \$327,292   | \$241,215 |