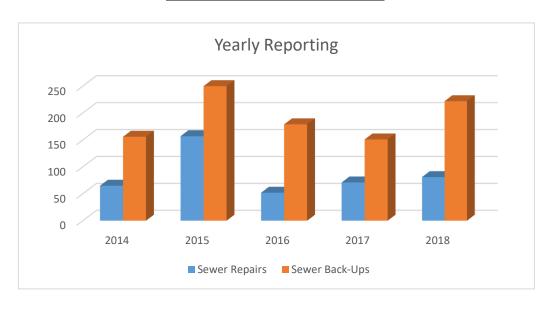

# **PUBLIC WORKS (WASTEWATER)**

#### **Sewer Repairs and Back Ups**

| Year-by-Year:  | 2014 | 2015 | 2016 | 2017 | 2018 | % to 2017 |
|----------------|------|------|------|------|------|-----------|
| Sewer Repairs  | 65   | 157  | 52   | 71   | 81   | 114%      |
| Sewer Back-Ups | 156  | 250  | 179  | 151  | 222  | 147%      |

| FY 2018:                  | Oct          | Nov          | Dec      | Jan      | Feb      | Mar          |
|---------------------------|--------------|--------------|----------|----------|----------|--------------|
| Sewer Repairs             | 7            | 1            | 6        | 11       | 11       | 7            |
| Sewer Back-Ups            | 23           | 21           | 28       | 31       | 17       | 18           |
|                           |              |              |          |          |          |              |
| FY 2018:                  | Apr          | May          | Jun      | Jul      | Aug      | Sep          |
| FY 2018:<br>Sewer Repairs | <b>Apr</b> 9 | <b>May</b> 7 | Jun<br>6 | Jul<br>7 | Aug<br>6 | <b>Sep</b> 3 |