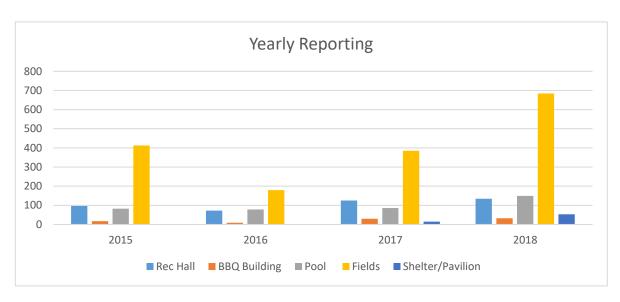

#### **Facility Usage**

| Year-by-Year:    | 2014 | 2015 | 2016 | 2017 | 2018 | % to 2017 |
|------------------|------|------|------|------|------|-----------|
| Rec Hall         |      | 97   | 72   | 125  | 134  | 107%      |
| BBQ Building     |      | 17   | 9    | 30   | 32   | 107%      |
| Pool             |      | 82   | 78   | 86   | 149  | 173%      |
| Fields           |      | 413  | 179  | 385  | 684  | 178%      |
| Shelter/Pavilion |      |      |      | 15   | 53   | 353%      |

| FY 2018 Monthly: | Oct | Nov | Dec | Jan | Feb | Mar |
|------------------|-----|-----|-----|-----|-----|-----|
| Rec Hall         | 12  | 10  | 10  | 10  | 6   | 7   |
| BBQ Building     | 5   | 5   | 2   | 2   | 2   | 2   |
| Pool             | 0   | 0   | 0   | 0   | 0   | 0   |
| Fields           | 27  | 50  | 5   | 20  | 19  | 70  |
| Shelter/Pavilion | 6   | 4   | 3   | 1   | 5   | 8   |
| FY 2018 Monthly: | Apr | May | Jun | Jul | Aug | Sep |
| Rec Hall         | 11  | 14  | 20  | 18  | 10  | 6   |
| BBQ Building     | 2   | 3   | 3   | 2   | 3   | 1   |
| Pool             | 18  | 31  | 26  | 26  | 18  | 30  |
| Fields           | 122 | 146 | 130 | 38  | 20  | 37  |
| Shelter/Pavilion | 6   | 4   | 10  | 0   | 0   | 6   |