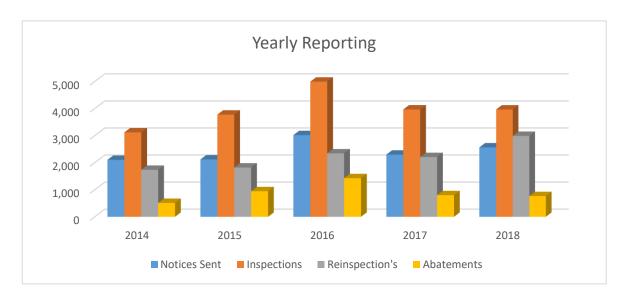

#### **Code Enforcement**

| Year-by-Year:  | 2014  | 2015  | 2016  | 2017  | 2018  | % to 2017 |
|----------------|-------|-------|-------|-------|-------|-----------|
| Notices Sent   | 2,105 | 2,120 | 3,020 | 2,298 | 2,565 | 112%      |
| Inspections    | 3,119 | 3,776 | 4,995 | 3,967 | 3,966 | 100%      |
| Reinspection's | 1,737 | 1,821 | 2,344 | 2,209 | 2,990 | 135%      |
| Abatements     | 513   | 946   | 1,429 | 799   | 765   | 96%       |