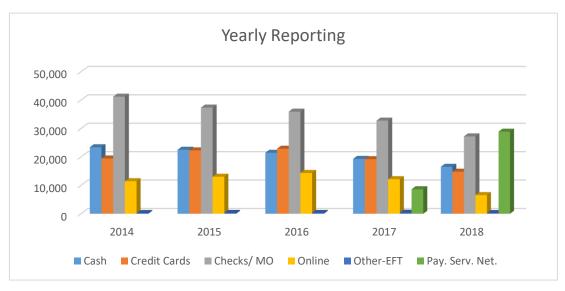

#### **Payments**

| Voor by Voor    | 2014   | 2015   | 2016   | 2017   | 2010   | 0/ += 2017 |
|-----------------|--------|--------|--------|--------|--------|------------|
| Year-by-Year:   | 2014   | 2015   | 2016   | 2017   | 2018   | % to 2017  |
| Cash            | 23,413 | 22,525 | 21,466 | 19,309 | 16,524 | 86%        |
| Credit Cards    | 19,456 | 22,307 | 22,884 | 19,209 | 14,808 | 77%        |
| Checks/ MO      | 41,216 | 37,367 | 35,937 | 32,790 | 27,217 | 83%        |
| Online          | 11,447 | 13,047 | 14,355 | 12,166 | 6,566  | 54%        |
| Other-EFT       | 251    | 297    | 283    | 364    | 256    | 70%        |
| Pay. Serv. Net. |        |        |        | 8,632  | 28,892 | 335%       |