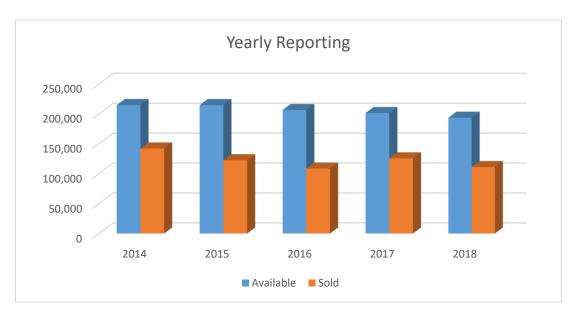

# **TOURISM**

| Year-by-Year: | 2014    | 2015    | 2016    | 2017    | 2018    | % to 2017 |
|---------------|---------|---------|---------|---------|---------|-----------|
| Available     | 214,620 | 214,620 | 206,303 | 201,371 | 193,482 | 96%       |
| Sold          | 141,978 | 122,407 | 108,556 | 125,530 | 110,959 | 88%       |
| % Occupied    | 66%     | 57%     | 53%     | 62%     | 57%     |           |

| FY 2018:   | Oct    | Nov    | Dec    | Jan    | Feb    | Mar     |
|------------|--------|--------|--------|--------|--------|---------|
| Available  | 17,354 | 16,461 | 16,786 | 16,676 | 15,173 | 18,892  |
| Sold       | 11,699 | 8,919  | 7,443  | 8,323  | 8,860  | 11,068  |
| % Occupied | 67%    | 54%    | 44%    | 50%    | 58%    | 59%     |
| FY 2018:   | Apr    | May    | Jun    | Jul    | Aug    | Sep     |
| Available  | 18,506 | 18,677 | 18,527 | 18,644 | 17,786 |         |
| Sold       | 9,773  | 10,144 | 10,292 | 12,038 | 12,400 |         |
| % Occupied | 53%    | 54%    | 56%    | 65%    | 70%    | #DIV/0! |