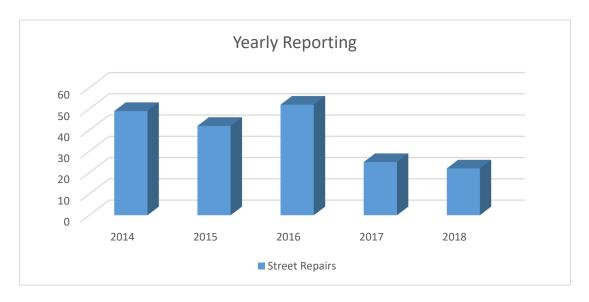

# **STREETS**

#### **Street Repairs**

| Year-by-Year:  | 2014 | 2015 | 2016 | 2017 | 2018 | % to 2017 |
|----------------|------|------|------|------|------|-----------|
| Street Repairs | 49   | 42   | 52   | 25   | 22   | 88%       |

| FY 2018:       | Oct | Nov | Dec | Jan | Feb | Mar |
|----------------|-----|-----|-----|-----|-----|-----|
| Street Repairs | 4   | 2   | 0   | 0   | 3   | 1   |
| FY 2018:       | Apr | May | Jun | Jul | Aug | Sep |
| Street Repairs | 1   | 4   | 4   | 1   | 0   | 3   |