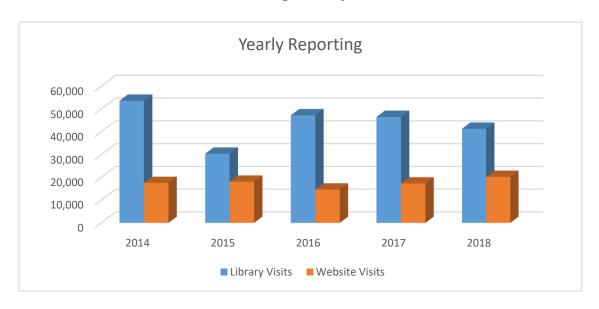

#### Patrons Visiting Library & Website

| Year-by-Year:  | 2014   | 2015   | 2016   | 2017   | 2018   | % to 2017 |
|----------------|--------|--------|--------|--------|--------|-----------|
| Library Visits | 53,675 | 30,442 | 47,288 | 46,585 | 41,395 | 89%       |
| Website Visits | 17,582 | 18,121 | 14,667 | 17,329 | 20,253 | 117%      |

| FY 2018 Monthly: | Oct   | Nov   | Dec   | Jan   | Feb   | Mar   |
|------------------|-------|-------|-------|-------|-------|-------|
| Library Visits   | 3,462 | 2,941 | 2,712 | 3,007 | 3,124 | 3,153 |
| Website Visits   | 1,371 | 1,717 | 1,574 | 1,611 | 1,412 | 1,460 |
| FY 2018 Monthly: | Apr   | May   | Jun   | Jul   | Aug   | Sep   |
| Library Visits   | 2,947 | 3,313 | 5,128 | 4,260 | 3,938 | 3,410 |
| Website Visits   | 1,841 | 1,804 | 1,966 | 1,752 | 1,757 | 1,988 |