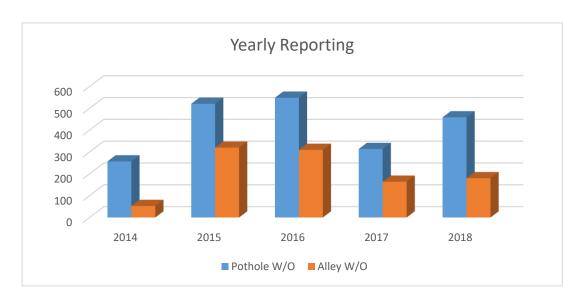

# **STREETS**

#### **Pothole and Alley Work Orders**

| Year-by-Year: | 2014 | 2015 | 2016 | 2017 | 2018 | % to 2017 |
|---------------|------|------|------|------|------|-----------|
| Pothole W/O   | 257  | 521  | 549  | 314  | 459  | 146%      |
| Alley W/O     | 53   | 320  | 310  | 164  | 180  | 110%      |

| FY 2018:                | Oct           | Nov          | Dec       | Jan       | Feb           | Mar           |
|-------------------------|---------------|--------------|-----------|-----------|---------------|---------------|
| Pothole W/O             | 20            | 17           | 33        | 143       | 102           | 19            |
| Alley W/O               | 10            | 3            | 4         | 67        | 31            | 15            |
|                         |               |              |           |           |               |               |
| FY 2018:                | Apr           | May          | Jun       | Jul       | Aug           | Sep           |
| FY 2018:<br>Pothole W/O | <b>Apr</b> 15 | <b>May</b> 7 | Jun<br>19 | Jul<br>34 | <b>Aug</b> 29 | <b>Sep</b> 21 |