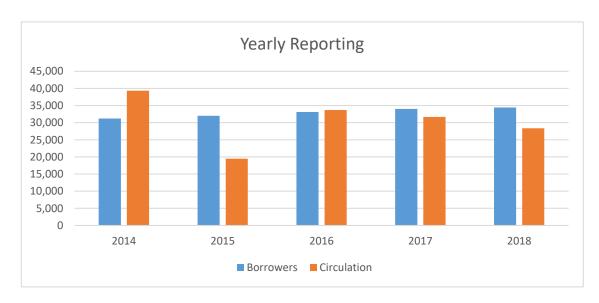

| Year-by-Year: | 2014   | 2015   | 2016   | 2017   | 2018   | % to 2017 |
|---------------|--------|--------|--------|--------|--------|-----------|
| Borrowers     | 31,226 | 32,007 | 33,126 | 34,013 | 34,456 | 101%      |
| Circulation   | 39,332 | 19,489 | 33,697 | 31,682 | 28,384 | 90%       |

| FY 2018 Monthly:            | Oct               | Nov               | Dec               | Jan               | Feb               | Mar               |
|-----------------------------|-------------------|-------------------|-------------------|-------------------|-------------------|-------------------|
| Borrowers                   | 34,075            | 34,115            | 34,150            | 34,202            | 34,265            | 34,332            |
| Circulation                 | 2,489             | 1,713             | 1,849             | 2,044             | 1,996             | 1,906             |
|                             |                   |                   |                   |                   |                   |                   |
| FY 2018 Monthly:            | Apr               | May               | Jun               | Jul               | Aug               | Sep               |
| FY 2018 Monthly:  Borrowers | <b>Apr</b> 34,382 | <b>May</b> 34,456 | <b>Jun</b> 34,616 | <b>Jul</b> 34,701 | <b>Aug</b> 34,784 | <b>Sep</b> 34,859 |