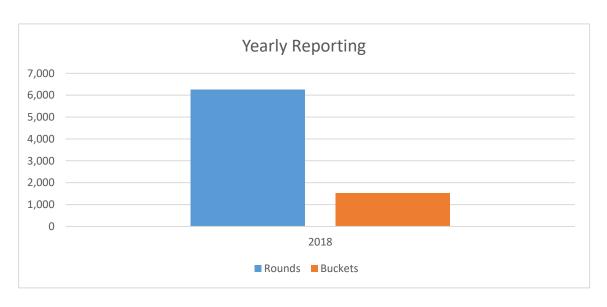

# **GOLF COURSE**

#### **Rounds & Buckets**

| Year-by-Year: | 2015   | 2016 | 2017 | 2018  | % to 2017 |
|---------------|--------|------|------|-------|-----------|
| Rounds        | 10,582 |      |      | 6,250 | #DIV/0!   |
| Buckets       | 1,711  |      |      | 1,517 | #DIV/0!   |