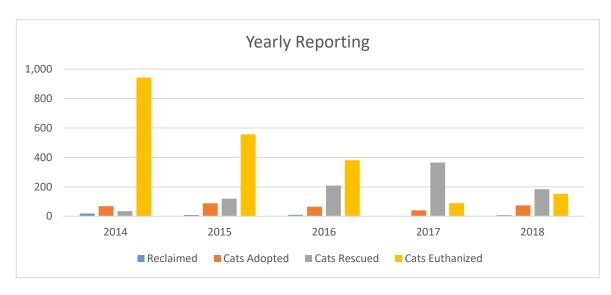

#### <u>Cats</u>

| Year-by-Year:   | 2014 | 2015 | 2016 | 2017 | 2018 | % to 2017 |
|-----------------|------|------|------|------|------|-----------|
| Reclaimed       | 18   | 8    | 9    | 1    | 7    | 700%      |
| Cats Adopted    | 68   | 88   | 65   | 40   | 74   | 185%      |
| Cats Rescued    | 34   | 119  | 209  | 365  | 183  | 50%       |
| Cats Euthanized | 943  | 557  | 380  | 89   | 152  | 171%      |