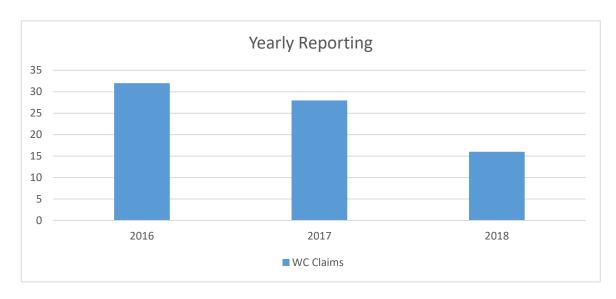

# **HUMAN RESOURCES**

#### **Employee Injuries & Claims**

| Year-by-Year: | 2016 | 2017 | 2018 | % ↓ 2017 |
|---------------|------|------|------|----------|
| WC Claims     | 32   | 28   | 16   | 43%      |
| GL            | 13   | 6    | 2    | 67%      |
| AL            |      | 2    | 4    | -100%    |
| APD           |      | 4    | 0    | 100%     |
| WC Exp Mod.   | 0.58 | 0.53 | 0.39 | 26%      |