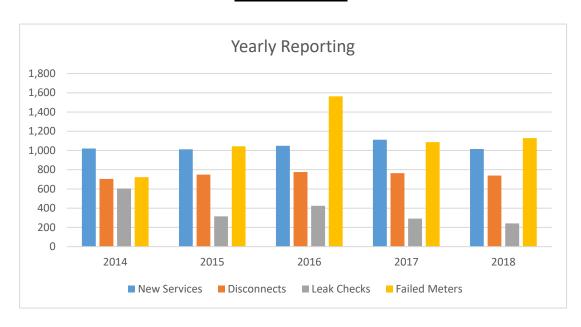

# **UTILITY BILLING & METER READING**

#### **Service Orders**

| Year-by-Year: | 2014  | 2015  | 2016  | 2017  | 2018  | % to 2017 |
|---------------|-------|-------|-------|-------|-------|-----------|
| New Services  | 1,021 | 1,012 | 1,049 | 1,112 | 1,015 | 91%       |
| Disconnects   | 705   | 749   | 776   | 764   | 740   | 97%       |
| Leak Checks   | 604   | 315   | 425   | 292   | 241   | 83%       |
| Failed Meters | 723   | 1,043 | 1,563 | 1,087 | 1,128 | 104%      |

| FY 2018:      | Oct | Nov | Dec | Jan | Feb | Mar |
|---------------|-----|-----|-----|-----|-----|-----|
| New Services  | 72  | 68  | 59  | 56  | 93  | 79  |
| Disconnects   | 59  | 44  | 41  | 56  | 51  | 55  |
| Leak Checks   | 22  | 10  | 15  | 27  | 23  | 14  |
| Failed Meters | 157 | 96  | 38  | 227 | 34  | 69  |
| FY 2018:      | Apr | May | Jun | Jul | Aug | Sep |
| New Services  | 93  | 63  | 115 | 104 | 134 | 79  |
| Disconnects   | 51  | 60  | 95  | 95  | 72  | 61  |
| Leak Checks   | 22  | 18  | 18  | 21  | 36  | 15  |
| Failed Meters | 54  | 19  | 123 | 132 | 125 | 54  |