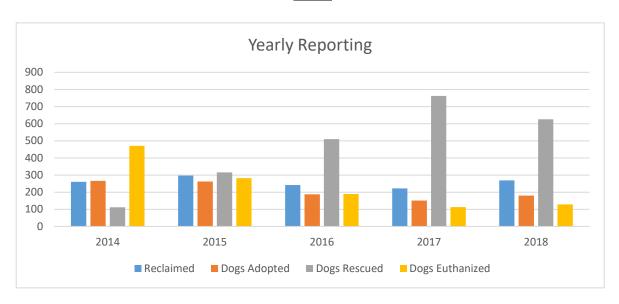

#### **Dogs**

| Year-by-Year:   | 2014 | 2015 | 2016 | 2017 | 2018 | % to 2017 |
|-----------------|------|------|------|------|------|-----------|
| Reclaimed       | 260  | 297  | 242  | 222  | 269  | 121%      |
| Dogs Adopted    | 266  | 262  | 188  | 151  | 180  | 119%      |
| Dogs Rescued    | 112  | 316  | 510  | 762  | 626  | 82%       |
| Dogs Euthanized | 471  | 282  | 189  | 113  | 129  | 114%      |