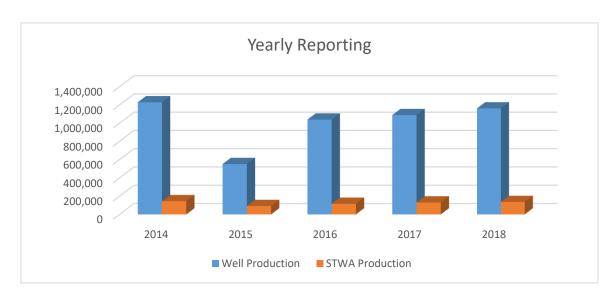

# **PUBLIC WORKS (WATER)**

#### **Well and STWA Production**

| Year-by-Year:   | 2014      | 2015    | 2016      | 2017      | 2018      | % to 2017 |
|-----------------|-----------|---------|-----------|-----------|-----------|-----------|
| Well Production | 1,228,421 | 551,676 | 1,038,651 | 1,088,115 | 1,161,029 | 107%      |
| STWA Production | 145,513   | 92,444  | 116,402   | 130,773   | 136,251   | 104%      |

| FY 2018:                    | Oct               | Nov                | Dec                | Jan                | Feb                | Mar               |
|-----------------------------|-------------------|--------------------|--------------------|--------------------|--------------------|-------------------|
| Well Production             | 100,986           | 97,055             | 81,958             | 82,869             | 70,753             | 87,763            |
| STWA Production             | 13,324            | 8,744              | 6,724              | 7,637              | 7,879              | 9,456             |
|                             |                   |                    |                    |                    |                    |                   |
| FY 2018:                    | Apr               | May                | Jun                | Jul                | Aug                | Sep               |
| FY 2018:<br>Well Production | <b>Apr</b> 89,193 | <b>May</b> 114,300 | <b>Jun</b> 111,305 | <b>Jul</b> 104,860 | <b>Aug</b> 122,948 | <b>Sep</b> 97,039 |