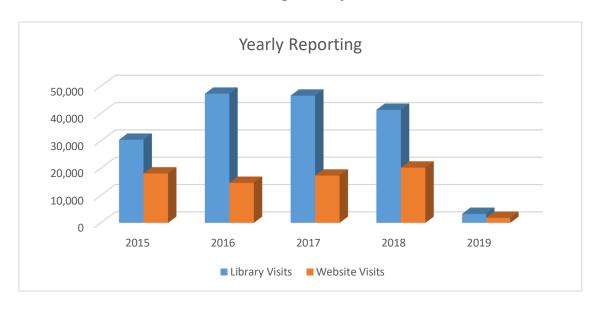

### Patrons Visiting Library & Website

| Year-by-Year:  | 2015   | 2016   | 2017   | 2018   | 2019  | % to 2018 |
|----------------|--------|--------|--------|--------|-------|-----------|
| Library Visits | 30,442 | 47,288 | 46,585 | 41,395 | 3,296 | 8%        |
| Website Visits | 18,121 | 14,667 | 17,329 | 20,253 | 1,852 | 9%        |

| FY 2019:       | Oct   | Nov | Dec | Jan | Feb | Mar |
|----------------|-------|-----|-----|-----|-----|-----|
| Library Visits | 3,296 |     |     |     |     |     |
| Website Visits | 1,852 |     |     |     |     |     |
| FY 2019:       | Apr   | May | Jun | Jul | Aug | Sep |
| Library Visits |       |     |     |     |     |     |
| Website Visits |       |     |     |     |     |     |