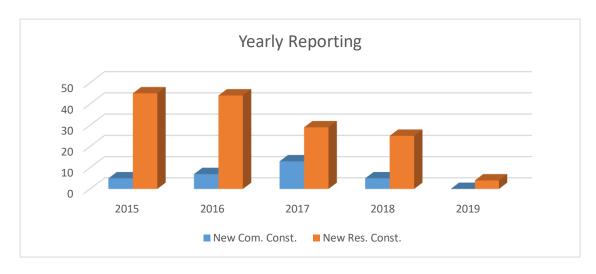

#### **Residential & Construction**

| Year-by-Year:   | 2015 | 2016 | 2017 | 2018 | 2019 | % to 2018 |
|-----------------|------|------|------|------|------|-----------|
| New Com. Const. | 5    | 7    | 13   | 5    | 0    | 0%        |
| New Res. Const. | 45   | 44   | 29   | 25   | 4    | 16%       |

| FY 2019:                    | Oct | Nov | Dec | Jan | Feb | Mar |
|-----------------------------|-----|-----|-----|-----|-----|-----|
| New Com. Const.             | 0   |     |     |     |     |     |
| New Res. Const.             | 4   |     |     |     |     |     |
|                             |     |     |     |     |     |     |
| FY 2019:                    | Apr | May | Jun | Jul | Aug | Sep |
| FY 2019:<br>New Com. Const. | Apr | May | Jun | Jul | Aug | Sep |