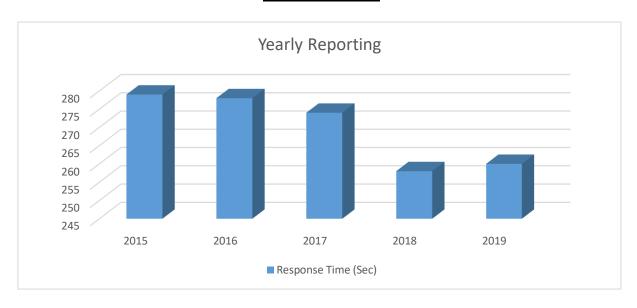

### **Response Time**

| Year-by-Year:       | 2015 | 2016 | 2017 | 2018 | 2019 | % ↓ 2018 |
|---------------------|------|------|------|------|------|----------|
| Response Time (Sec) | 279  | 278  | 274  | 258  | 260  | -1%      |