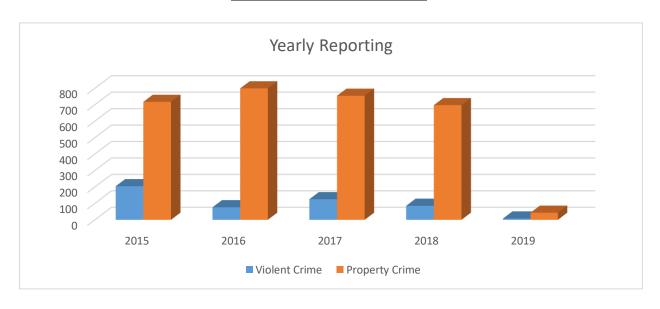

# **POLICE DEPARTMENT**

### **Violent & Property Crime**

| Year-by-Year:  | 2015 | 2016 | 2017 | 2018 | 2019 | % to 2018 |
|----------------|------|------|------|------|------|-----------|
| Violent Crime  | 204  | 76   | 125  | 85   | 8    | 9%        |
| Property Crime | 717  | 799  | 754  | 697  | 43   | 6%        |

| FY 2019:       | Oct | Nov | Dec | Jan | Feb | Mar |
|----------------|-----|-----|-----|-----|-----|-----|
| Violent Crime  | 8   |     |     |     |     |     |
| Property Crime | 43  |     |     |     |     |     |
| FY 2019:       | Apr | May | Jun | Jul | Aug | Sep |
| Violent Crime  |     |     |     |     |     |     |
| Property Crime |     |     |     |     |     |     |