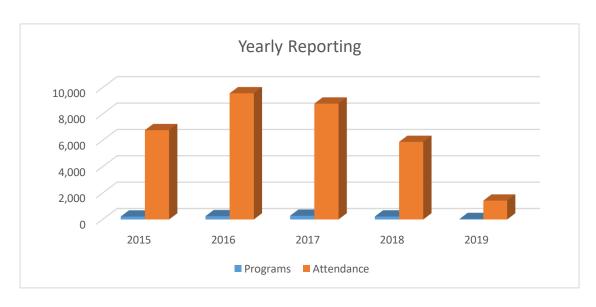

### **Library Programs & Attendance**

| Year-by-Year: | 2015  | 2016  | 2017  | 2018  | 2019  | % to 2018 |
|---------------|-------|-------|-------|-------|-------|-----------|
| Programs      | 220   | 247   | 282   | 226   | 31    | 14%       |
| Attendance    | 6,776 | 9,574 | 8,789 | 5,883 | 1,431 | 24%       |

| FY 2019:   | Oct  | Nov   | Dec | Jan | Feb | Mar |
|------------|------|-------|-----|-----|-----|-----|
| Programs   | 31   |       |     |     |     |     |
| Attendance | 1431 |       |     |     |     |     |
| FY 2019:   | Λ    | N.4   | 1   | 11  | A   |     |
| 112013.    | Apr  | May   | Jun | Jul | Aug | Sep |
| Programs   | Apr  | iviay | Jun | Jui | Aug | Sep |