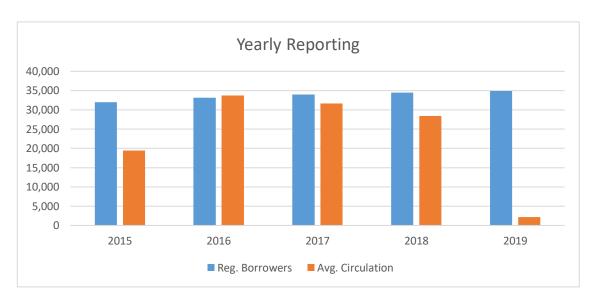

### **Registered Borrowers & Materials Circulation**

| Year-by-Year:    | 2015   | 2016   | 2017   | 2018   | 2019   | % to 2018 |
|------------------|--------|--------|--------|--------|--------|-----------|
| Reg. Borrowers   | 32,007 | 33,126 | 34,013 | 34,456 | 34,919 | 101%      |
| Avg. Circulation | 19,489 | 33,697 | 31,682 | 28,384 | 2,183  | 8%        |

| FY 2019:         | Oct    | Nov | Dec | Jan | Feb | Mar |
|------------------|--------|-----|-----|-----|-----|-----|
| Reg. Borrowers   | 34,919 |     |     |     |     |     |
| Avg. Circulation | 2,183  |     |     |     |     |     |
| FY 2019:         | Apr    | May | Jun | Jul | Aug | Sep |
| Reg. Borrowers   |        |     |     |     |     |     |
| Avg. Circulation |        |     |     |     |     |     |