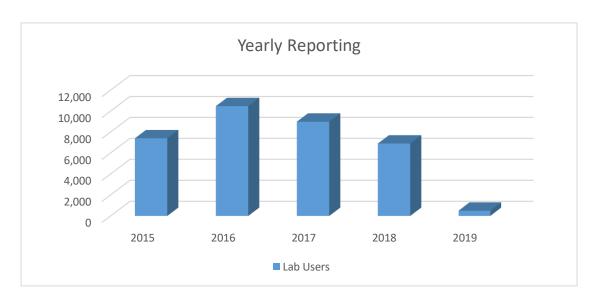

### **Internet and Electronic Services**

| Year-by-Year: | 2015  | 2016   | 2017  | 2018  | 2019 | % to 2018 |
|---------------|-------|--------|-------|-------|------|-----------|
| Lab Users     | 7,398 | 10,474 | 8,987 | 6,896 | 501  | 7%        |

| FY 2019:  | Oct | Nov | Dec | Jan | Feb | Mar |
|-----------|-----|-----|-----|-----|-----|-----|
| Lab Users | 501 |     |     |     |     |     |
| FY 2019:  | Apr | May | Jun | Jul | Aug | Sep |
| Lab Users |     |     |     |     |     |     |