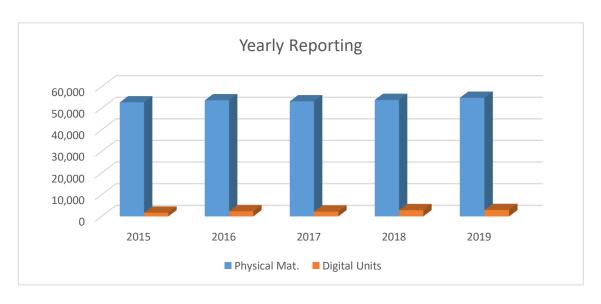

### **Library Collection**

| Year-by-Year: | 2015   | 2016   | 2017   | 2018   | 2019   | % of 2018 |
|---------------|--------|--------|--------|--------|--------|-----------|
| Physical Mat. | 52,724 | 53,689 | 53,220 | 53,846 | 54,851 | 102%      |
| Digital Units | 1,699  | 2,381  | 2,213  | 2,849  | 2,949  | 104%      |

| FY 2019:      | Oct    | Nov | Dec | Jan | Feb | Mar |
|---------------|--------|-----|-----|-----|-----|-----|
| Physical Mat. | 54,851 |     |     |     |     |     |
| Digital Units | 2,949  |     |     |     |     |     |
| EV 2010       |        |     |     | _   |     |     |
| FY 2019:      | Apr    | May | Jun | Jul | Aug | Sep |
| Physical Mat. | Apr    | May | Jun | Jul | Aug | Sep |