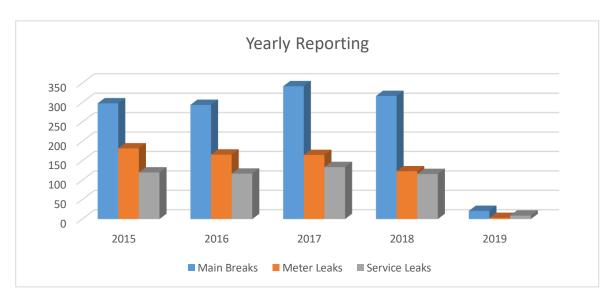

### Main Breaks, Meter and Service Leaks

| Year-by-Year: | 2015 | 2016 | 2017 | 2018 | 2019 | % to 2018 |
|---------------|------|------|------|------|------|-----------|
| Main Breaks   | 298  | 294  | 342  | 317  | 21   | 7%        |
| Meter Leaks   | 182  | 166  | 165  | 123  | 3    | 2%        |
| Service Leaks | 120  | 117  | 134  | 116  | 9    | 8%        |

| FY 2019:      | Oct | Nov | Dec | Jan | Feb | Mar |
|---------------|-----|-----|-----|-----|-----|-----|
| Main Breaks   | 21  |     |     |     |     |     |
| Meter Leaks   | 3   |     |     |     |     |     |
| Service Leaks | 9   |     |     |     |     |     |
| FY 2019:      | Apr | May | Jun | Jul | Aug | Sep |
| Main Breaks   |     |     |     |     |     |     |
| Meter Leaks   |     |     |     |     |     |     |
| Service Leaks |     |     |     |     |     |     |