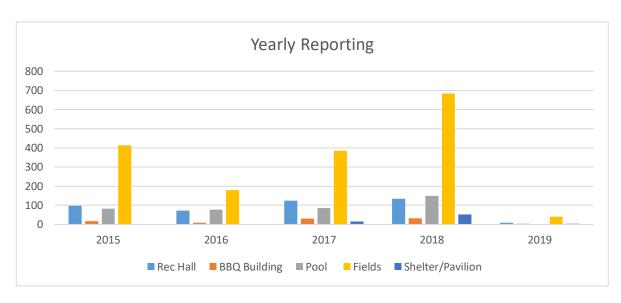

### **Facility Usage**

| Year-by-Year:    | 2015 | 2016 | 2017 | 2018 | 2019 | % to 2018 |
|------------------|------|------|------|------|------|-----------|
| Rec Hall         | 97   | 72   | 125  | 134  | 9    | 7%        |
| BBQ Building     | 17   | 9    | 30   | 32   | 4    | 13%       |
| Pool             | 82   | 78   | 86   | 149  | 0    | 0%        |
| Fields           | 413  | 179  | 385  | 684  | 41   | 6%        |
| Shelter/Pavilion |      |      | 15   | 53   | 4    | 8%        |

| FY 2019:         | Oct | Nov | Dec | Jan | Feb | Mar |
|------------------|-----|-----|-----|-----|-----|-----|
| Rec Hall         | 9   |     |     |     |     |     |
| BBQ Building     | 4   |     |     |     |     |     |
| Pool             | 0   |     |     |     |     |     |
| Fields           | 41  |     |     |     |     |     |
| Shelter/Pavilion | 4   |     |     |     |     |     |
| FY 2019:         | Apr | May | Jun | Jul | Aug | Sep |
| Rec Hall         |     |     |     |     |     |     |
| BBQ Building     |     |     |     |     |     |     |
| Pool             |     |     |     |     |     |     |
| Fields           |     |     |     |     |     |     |
| Shelter/Pavilion |     |     |     |     |     |     |