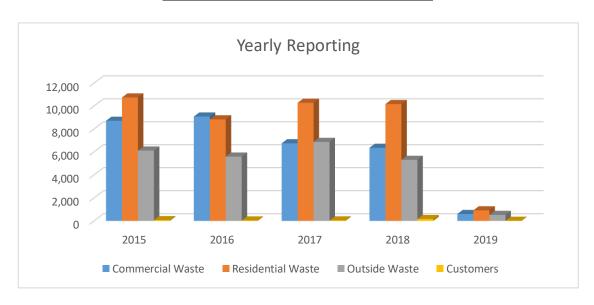

# **PUBLIC WORKS (SOLID WASTE)**

### **Commercial and Residential Waste**

| Year-by-Year:     | 2015   | 2016  | 2017   | 2018   | 2019 | % to 2018 |
|-------------------|--------|-------|--------|--------|------|-----------|
| Commercial Waste  | 8,711  | 9,079 | 6,744  | 6,352  | 601  | 9%        |
| Residential Waste | 10,744 | 8,832 | 10,278 | 10,169 | 919  | 9%        |
| Outside Waste     | 6,111  | 5,588 | 6,866  | 5,307  | 523  | 10%       |
| Customers         | 64     | 39    | 40     | 161    | 11   | 7%        |

| FY 2019:          | Oct | Nov | Dec | Jan | Feb | Mar |
|-------------------|-----|-----|-----|-----|-----|-----|
| Commercial Waste  | 601 |     |     |     |     |     |
| Residential Waste | 919 |     |     |     |     |     |
| Outside Waste     | 523 |     |     |     |     |     |
| Customers         | 11  |     |     |     |     |     |
| FY 2019:          | Apr | May | Jun | Jul | Aug | Sep |
| Commercial Waste  |     |     |     |     |     |     |
| Residential Waste |     |     |     |     |     |     |
| Outside Waste     |     |     |     |     |     |     |
| Customers         |     |     |     |     |     |     |