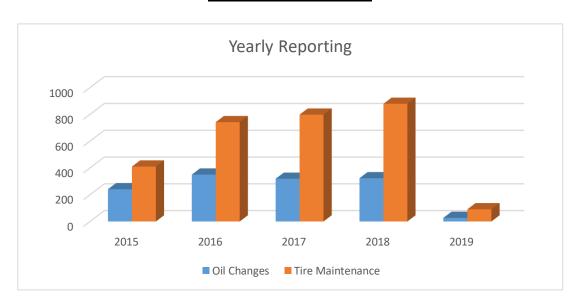

# **PUBLIC WORKS (GARAGE)**

### **Vehicle Maintenance**

| Year-by-Year:    | 2015 | 2016 | 2017 | 2018 | 2019 | % to 2018 |
|------------------|------|------|------|------|------|-----------|
| Oil Changes      | 241  | 350  | 319  | 323  | 27   | 8%        |
| Tire Maintenance | 410  | 742  | 798  | 879  | 91   | 10%       |

| FY 2019:         | Oct | Nov | Dec | Jan | Feb | Mar |
|------------------|-----|-----|-----|-----|-----|-----|
| Oil Changes      | 27  |     |     |     |     |     |
| Tire Maintenance | 91  |     |     |     |     |     |
| FY 2019:         | Apr | May | Jun | Jul | Aug | Sep |
|                  |     |     |     |     |     |     |
| Oil Changes      | _   | •   |     |     |     | •   |