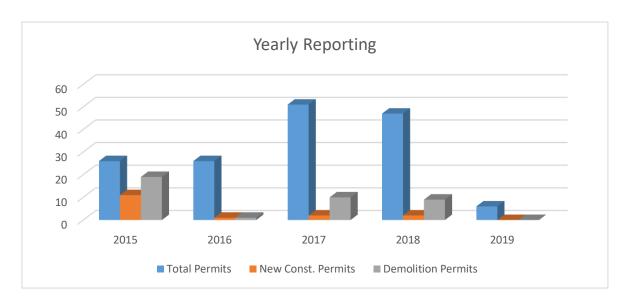

### **Historic District**

| Year-by-Year:      | 2015 | 2016 | 2017 | 2018 | 2019 | % to 2018 |
|--------------------|------|------|------|------|------|-----------|
| Total Permits      | 26   | 26   | 51   | 47   | 6    | 13%       |
| New Const. Permits | 11   | 1    | 2    | 2    | 0    | 0%        |
| Demolition Permits | 19   | 1    | 10   | 9    | 0    | 0%        |