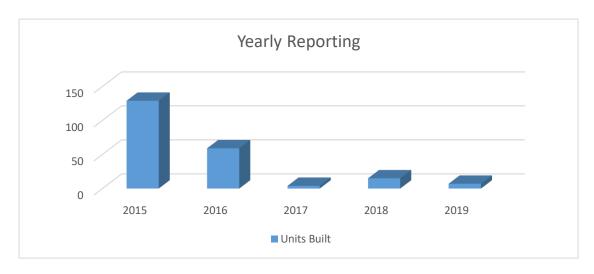

# **PLANNING & DEVELOPMENT**

### **New Apartment Units**

| Year-by-Year: | 2015 | 2016 | 2017 | 2018 | 2019 | % to 2018 |
|---------------|------|------|------|------|------|-----------|
| Units Built   | 129  | 59   | 4    | 15   | 7    | 47%       |

| FY 2019:    | Oct | Nov | Dec | Jan | Feb | Mar |
|-------------|-----|-----|-----|-----|-----|-----|
| Units Built | 7   |     |     |     |     |     |
| FY 2019:    | Apr | May | Jun | Jul | Aug | Sep |
| Units Built |     |     |     |     |     |     |