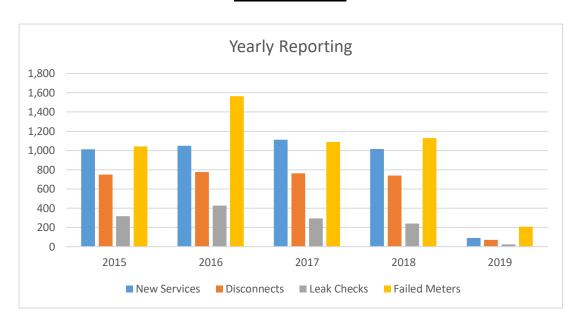

# **UTILITY BILLING & METER READING**

#### **Service Orders**

| Year-by-Year: | 2015  | 2016  | 2017  | 2018  | 2019 | % to 2018 |
|---------------|-------|-------|-------|-------|------|-----------|
| New Services  | 1,012 | 1,049 | 1,112 | 1,015 | 90   | 9%        |
| Disconnects   | 749   | 776   | 764   | 740   | 72   | 10%       |
| Leak Checks   | 315   | 425   | 292   | 241   | 23   | 10%       |
| Failed Meters | 1,043 | 1,563 | 1,087 | 1,128 | 206  | 18%       |

| FY 2019:                   | Oct | Nov | Dec | Jan | Feb | Mar |
|----------------------------|-----|-----|-----|-----|-----|-----|
| New Services               | 90  |     |     |     |     |     |
| Disconnects                | 72  |     |     |     |     |     |
| Leak Checks                | 23  |     |     |     |     |     |
| Failed Meters              | 206 |     |     |     |     |     |
| FY 2019:                   | Apr | May | Jun | Jul | Aug | Sep |
| New Services               |     |     |     |     |     |     |
|                            |     |     |     |     |     |     |
| Disconnects                |     |     |     |     |     |     |
| Disconnects<br>Leak Checks |     |     |     |     |     |     |