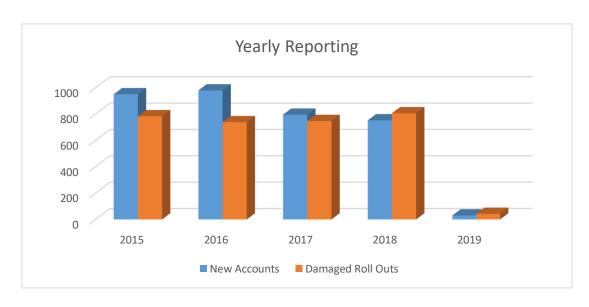

# **PUBLIC WORKS (SANITATION)**

#### **New Accounts & Damaged Roll Outs**

| Year-by-Year:     | 2015 | 2016 | 2017 | 2018 | 2019 | % to 2018 |
|-------------------|------|------|------|------|------|-----------|
| New Accounts      | 950  | 979  | 795  | 752  | 30   | 4%        |
| Damaged Roll Outs | 783  | 738  | 747  | 806  | 43   | 5%        |

| FY 2019:                 | Oct | Nov | Dec | Jan | Feb | Mar |
|--------------------------|-----|-----|-----|-----|-----|-----|
| New Accounts             | 30  |     |     |     |     |     |
| Damaged Roll Outs        | 43  |     |     |     |     |     |
|                          |     |     |     |     |     |     |
| FY 2019:                 | Apr | May | Jun | Jul | Aug | Sep |
| FY 2019:<br>New Accounts | Apr | May | Jun | Jul | Aug | Sep |