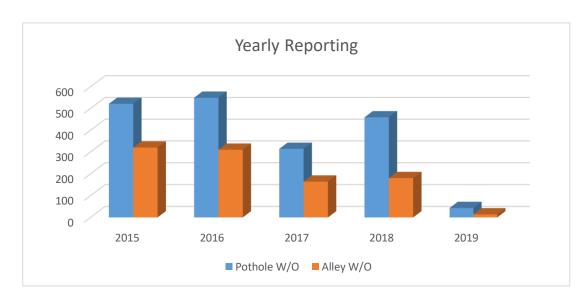

# **STREETS**

### **Pothole and Alley Work Orders**

| Year-by-Year: | 2015 | 2016 | 2017 | 2018 | 2019 | % to 2018 |
|---------------|------|------|------|------|------|-----------|
| Pothole W/O   | 521  | 549  | 314  | 459  | 43   | 9%        |
| Alley W/O     | 320  | 310  | 164  | 180  | 14   | 8%        |

| FY 2019:    | Oct | Nov | Dec | Jan | Feb | Mar |
|-------------|-----|-----|-----|-----|-----|-----|
| Pothole W/O | 43  |     |     |     |     |     |
| Alley W/O   | 14  |     |     |     |     |     |
| FY 2019:    | Apr | May | Jun | Jul | Aug | Sep |
| Pothole W/O |     |     |     |     |     |     |
| Alley W/O   |     |     |     |     |     |     |