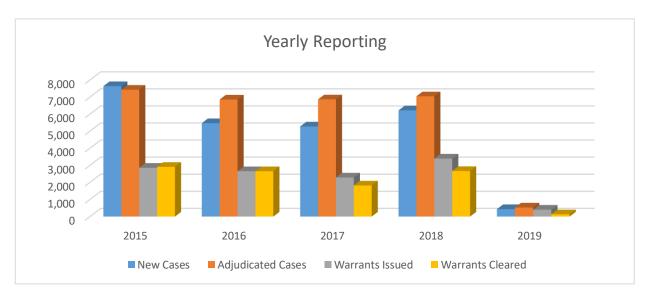

### **Violations**

| Year-by-Year:     | 2015  | 2016  | 2017  | 2018  | 2019 | % to 2018 |
|-------------------|-------|-------|-------|-------|------|-----------|
| New Cases         | 7,639 | 5,467 | 5,272 | 6,217 | 435  | 7%        |
| Adjudicated Cases | 7,427 | 6,852 | 6,860 | 7,041 | 531  | 8%        |
| Warrants Issued   | 2,852 | 2,651 | 2,285 | 3,391 | 403  | 12%       |
| Warrants Cleared  | 2,905 | 2,651 | 1,817 | 2,662 | 133  | 5%        |

| FY 2019:          | Oct | Nov | Dec | Jan | Feb | Mar |
|-------------------|-----|-----|-----|-----|-----|-----|
| New Cases         | 435 |     |     |     |     |     |
| Adjudicated Cases | 531 |     |     |     |     |     |
| Warrants Issued   | 403 |     |     |     |     |     |
| Warrants Cleared  | 133 |     |     |     |     |     |
| FY 2019:          | Apr | May | Jun | Jul | Aug | Sep |
| New Cases         |     |     |     |     |     |     |
| Adjudicated Cases |     |     |     |     |     |     |
| Warrants Issued   |     |     |     |     |     |     |
| Warrants Cleared  |     |     |     |     |     |     |