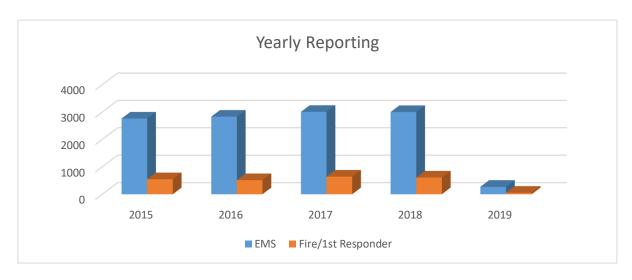

# **FIRE DEPARTMENT**

| Year-by-Year:      | 2015 | 2016 | 2017 | 2018      | 2019     | % to 2018 |
|--------------------|------|------|------|-----------|----------|-----------|
| EMS                | 2760 | 2830 | 3005 | 2999      | 270      | 9%        |
| Fire/1st Responder | 546  | 512  | 641  | 608       | 53       | 9%        |
| Fire Inspections   |      |      |      | 421       | 195      | 46%       |
| Fire Insp. (rate)  |      |      |      | 50%       | 23%      |           |
| Fire Loss (\$\$)   |      |      |      | \$118,401 | \$98,000 |           |
| Total Businesses   |      |      |      | 834       | 837      |           |