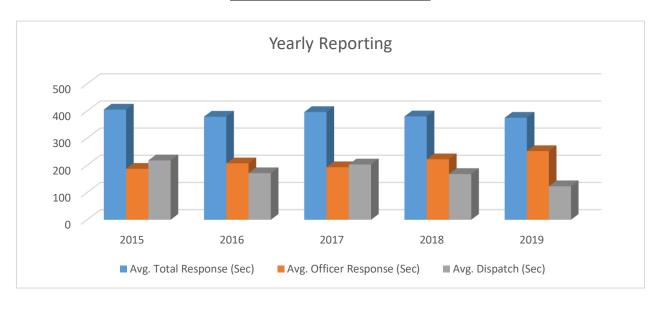

# **POLICE DEPARTMENT**

| Year-by-Year:               | 2015 | 2016 | 2017 | 2018 | 2019 | 2018 Comp. |
|-----------------------------|------|------|------|------|------|------------|
| Avg. Total Response (Sec)   | 405  | 379  | 396  | 380  | 375  | -5         |
| Avg. Officer Response (Sec) | 187  | 207  | 193  | 222  | 252  | 30         |
| Avg. Dispatch (Sec)         | 218  | 171  | 203  | 168  | 123  | -45        |

| FY 2019:               | Oct | Nov | Dec | Jan | Feb | Mar |
|------------------------|-----|-----|-----|-----|-----|-----|
| Total Response (Sec)   | 375 |     |     |     |     |     |
| Officer Response (Sec) | 252 |     |     |     |     |     |
| Dispatch (Sec)         | 123 |     |     |     |     |     |
| FY 2019:               | Apr | May | Jun | Jul | Aug | Sep |
| Total Response (Sec)   |     |     |     |     |     |     |
| Officer Response (Sec) |     |     |     |     |     |     |
| Dispatch (Sec)         |     |     |     |     |     |     |