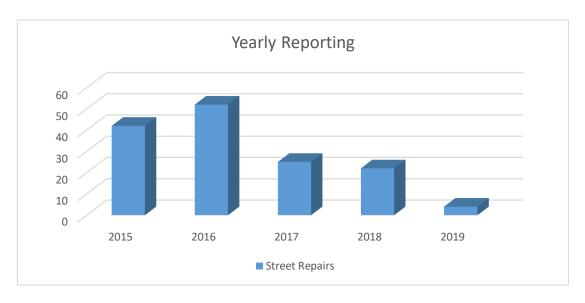

# **STREETS**

### **Street Repairs**

| Year-by-Year:  | 2015 | 2016 | 2017 | 2018 | 2019 | % to 2018 |
|----------------|------|------|------|------|------|-----------|
| Street Repairs | 42   | 52   | 25   | 22   | 4    | 18%       |

| FY 2019:       | Oct | Nov | Dec | Jan | Feb | Mar |
|----------------|-----|-----|-----|-----|-----|-----|
| Street Repairs | 4   |     |     |     |     |     |
| FY 2019:       | Apr | May | Jun | Jul | Aug | Sep |
| Street Repairs |     |     |     |     |     |     |