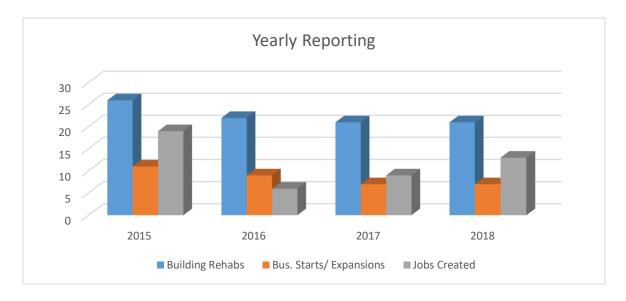

### **Main Street**

| Year-by-Year:           | 2015 | 2016 | 2017 | 2018 | 2019 | % to 2018 |
|-------------------------|------|------|------|------|------|-----------|
| Building Rehabs         | 26   | 22   | 21   | 21   | 0    | 0%        |
| Bus. Starts/ Expansions | 11   | 9    | 7    | 7    | 0    | 0%        |
| Jobs Created            | 19   | 6    | 9    | 13   | 0    | 0%        |