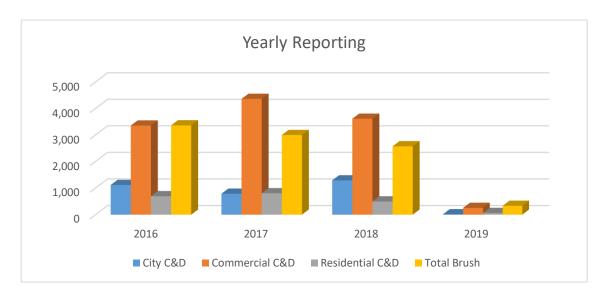

# **PUBLIC WORKS (SOLID WASTE)**

### **Construction & Demolition and Brush**

|                 |       |       |       |      | % to |
|-----------------|-------|-------|-------|------|------|
| Year-by-Year:   | 2016  | 2017  | 2018  | 2019 | 2018 |
| City C&D        | 1,114 | 786   | 1,288 | 14   | 1%   |
| Commercial C&D  | 3,352 | 4,360 | 3,609 | 254  | 7%   |
| Residential C&D | 694   | 805   | 497   | 63   | 13%  |
| Total Brush     | 3,359 | 2,994 | 2,569 | 331  | 13%  |

| FY 2019:        | Oct | Nov | Dec | Jan | Feb | Mar |
|-----------------|-----|-----|-----|-----|-----|-----|
| City C&D        | 14  |     |     |     |     |     |
| Commercial C&D  | 254 |     |     |     |     |     |
| Residential C&D | 63  |     |     |     |     |     |
| Total Brush     | 331 |     |     |     |     |     |
| FY 2019:        | Apr | May | Jun | Jul | Aug | Sep |
| City C&D        |     |     |     |     |     |     |
| city cab        |     |     |     |     |     |     |
| Commercial C&D  |     |     |     |     |     |     |
| ·               |     |     |     |     |     |     |