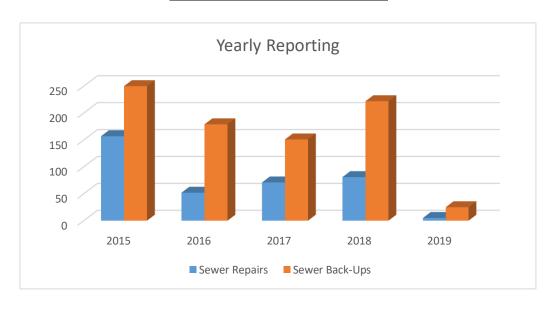

### **Sewer Repairs and Back Ups**

| Year-by-Year:  | 2015 | 2016 | 2017 | 2018 | 2019 | % to 2018 |
|----------------|------|------|------|------|------|-----------|
| Sewer Repairs  | 157  | 52   | 71   | 81   | 5    | 6%        |
| Sewer Back-Ups | 250  | 179  | 151  | 222  | 25   | 11%       |

| FY 2019:                  | Oct | Nov | Dec | Jan | Feb | Mar |
|---------------------------|-----|-----|-----|-----|-----|-----|
| Sewer Repairs             | 5   |     |     |     |     |     |
| Sewer Back-Ups            | 25  |     |     |     |     |     |
|                           |     |     |     |     |     |     |
| FY 2019:                  | Apr | May | Jun | Jul | Aug | Sep |
| FY 2019:<br>Sewer Repairs | Apr | May | Jun | Jul | Aug | Sep |