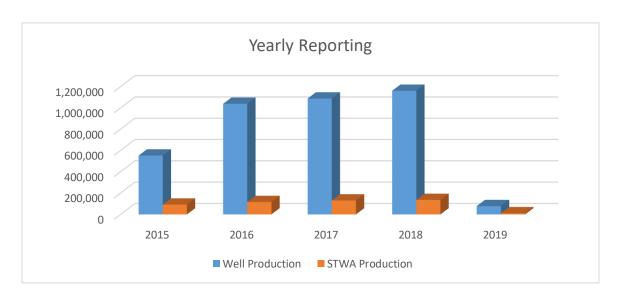

### **Well and STWA Production**

| Year-by-Year:   | 2015    | 2016      | 2017      | 2018      | 2019   | % to 2018 |
|-----------------|---------|-----------|-----------|-----------|--------|-----------|
| Well Production | 551,676 | 1,038,651 | 1,088,115 | 1,161,029 | 78,028 | 7%        |
| STWA Production | 92,444  | 116,402   | 130,773   | 136,251   | 11,530 | 8%        |

| FY 2019:        | Oct    | Nov | Dec | Jan | Feb | Mar |
|-----------------|--------|-----|-----|-----|-----|-----|
| Well Production | 78,028 |     |     |     |     |     |
| STWA Production | 11,530 |     |     |     |     |     |
| FY 2019:        | Apr    | May | Jun | Jul | Aug | Sep |
| Well Production |        |     |     |     |     |     |
| STWA Production |        |     |     |     |     |     |