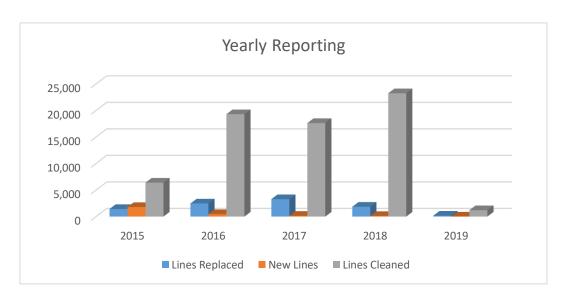

### **Waste Water Collection**

| Year-by-Year:  | 2015  | 2016   | 2017   | 2018   | 2019  | % to 2018 |
|----------------|-------|--------|--------|--------|-------|-----------|
| Lines Replaced | 1,430 | 2,472  | 3,280  | 1,853  | 174   | 9%        |
| New Lines      | 1,800 | 470    | 140    | 112    | 0     | 0%        |
| Lines Cleaned  | 6,400 | 19,300 | 17,630 | 23,250 | 1,200 | 5%        |

| FY 2019:       | Oct   | Nov | Dec | Jan | Feb | Mar |
|----------------|-------|-----|-----|-----|-----|-----|
| Lines Replaced | 174   |     |     |     |     |     |
| New Lines      | 0     |     |     |     |     |     |
| Lines Cleaned  | 1,200 |     |     |     |     |     |
| FY 2019:       | Apr   | May | Jun | Jul | Aug | Sep |
| Lines Replaced |       |     |     |     |     |     |
| New Lines      |       |     |     |     |     |     |
| Lines Cleaned  |       |     |     |     |     | •   |