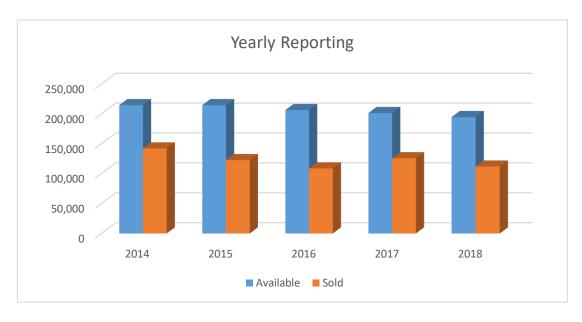

# **TOURISM**

| Year-by-Year: | 2014    | 2015    | 2016    | 2017    | 2018    | % to 2017 |
|---------------|---------|---------|---------|---------|---------|-----------|
| Available     | 214,620 | 214,620 | 206,303 | 201,371 | 194,575 | 97%       |
| Sold          | 141,978 | 122,407 | 108,556 | 125,530 | 111,709 | 89%       |
| % Occupied    | 66%     | 57%     | 53%     | 62%     | 57%     |           |

| FY 2019:   | Oct    | Nov    | Dec    | Jan    | Feb    | Mar     |
|------------|--------|--------|--------|--------|--------|---------|
| Available  | 17,354 | 16,461 | 16,786 | 16,676 | 15,173 | 18,892  |
| Sold       | 11,699 | 8,919  | 7,443  | 8,323  | 8,860  | 11,068  |
| % Occupied | 67%    | 54%    | 44%    | 50%    | 58%    | 59%     |
| FY 2019:   | Apr    | May    | Jun    | Jul    | Aug    | Sep     |
| Available  | 18,506 | 18,677 | 18,527 | 18,644 | 18,879 |         |
| Sold       | 9,773  | 10,144 | 10,292 | 12,038 | 13,150 |         |
| % Occupied | 53%    | 54%    | 56%    | 65%    | 70%    | #DIV/0! |