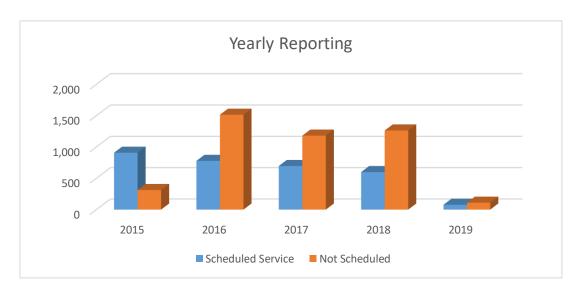

# **PUBLIC WORKS (GARAGE)**

### **Vehicle Service Calls**

| Year-by-Year:     | 2015 | 2016  | 2017  | 2018  | 2019 | % to 2018 |
|-------------------|------|-------|-------|-------|------|-----------|
| Scheduled Service | 908  | 778   | 696   | 599   | 77   | 13%       |
| Not Scheduled     | 312  | 1,515 | 1,181 | 1,263 | 110  | 9%        |

| FY 2019:                 | Oct | Nov | Dec | Jan | Feb | Mar |
|--------------------------|-----|-----|-----|-----|-----|-----|
| Scheduled Service        | 77  |     |     |     |     |     |
| Not Scheduled            | 110 |     |     |     |     |     |
| FY 2019:                 | Apr | May | Jun | Jul | Aug | Sep |
| Cala a di il a di Camina |     |     |     |     |     |     |
| Scheduled Service        |     |     |     |     |     |     |