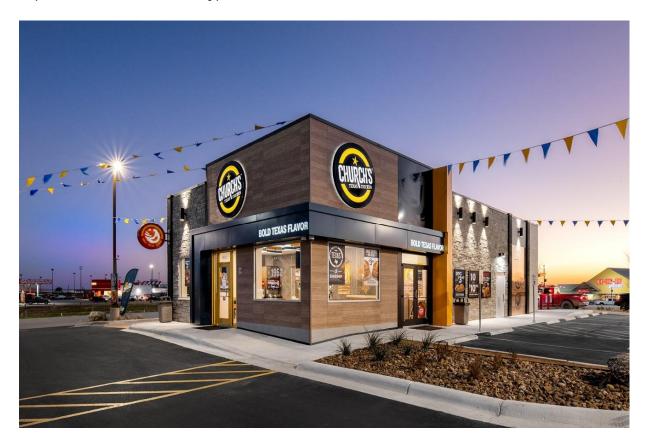

### AGENDA ITEMS

- Discuss and Consider Action on a demolition of a dilapidated home on Orig Town, Block 65, Lot 14-16 also known as 311 South 4th Street
- Discuss and Consider Action on a demolition of a dilapidated building on 10th, BlockLots 29-32 also known as 816 South 2nd Street
- 4. Discuss and Consider Action on placing a portable storage building in the back yard of the house on Orig Town, Block 72, Lot 27, 28 also known as 512 East Huisache.
- 5. Discuss and Consider Action on adding sections of a cedar fence on two locations of the house on Orig Town, Block 20, Lot 25, 26, Acres 0 also known as 216 West Lee
- Discuss and Consider Action on installing a new privacy fence around the perimeter of the new home on 5<sup>th</sup>, Block 8, Lot W3' 29, 30-32, Acres .0 also known as 604 East Lott Avenue.
- 7. Discuss and Consider Action to demolish the commercial building on the 5th, Block 1, Lot 8-16 also known as 635 East King Avenue.
- 8. Discuss and Consider Action to build a new Texas design Church's Chicken on the 5th, Block 1, Lot 8-16 also known as 635 East King Avenue.