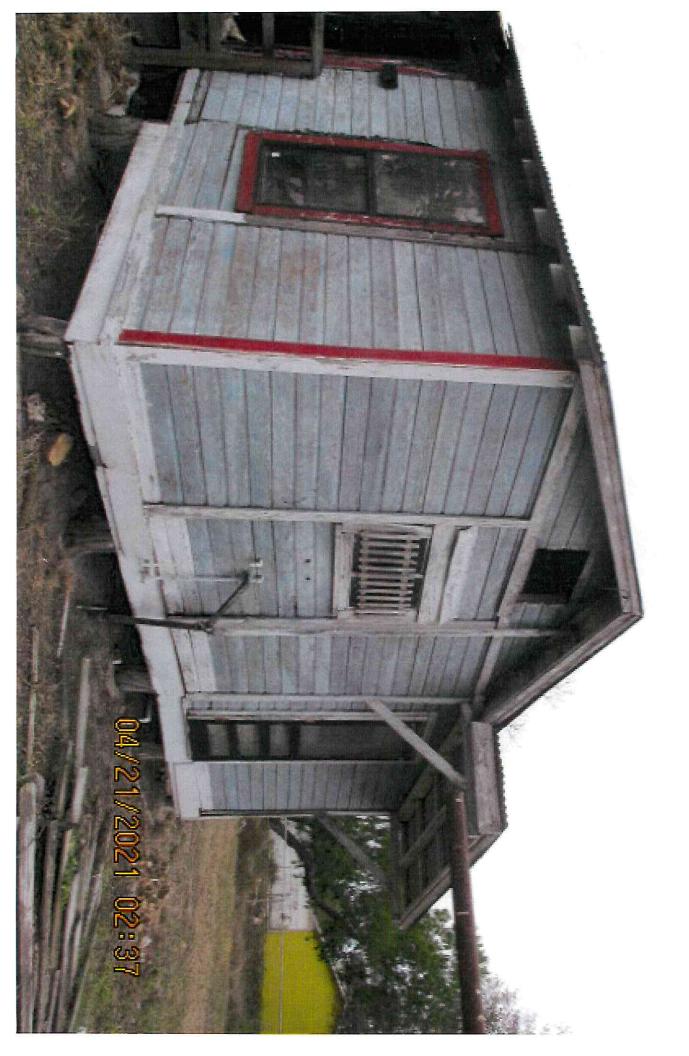

### **BACKGROUND & PERTINENT DATA**

After a fire at the house in 2019, the house sustained major damage and was found in a severe and hazardous state of disrepair. This allows for easy access of animals, vagrants, and criminal activity. The house has also been found to have evidence of roach, rat, mouse, and other vermin infestation, graffiti, and a hazard to children. The house was not found on the Texas Historical Commission Historic Resources Survey.

### **STAFF REVIEW & RECOMMENDATION**

Staff recommends approval of the demolition due to structural damage and dangerous site caused by dilapidation of the house due to lack of repair from fire.