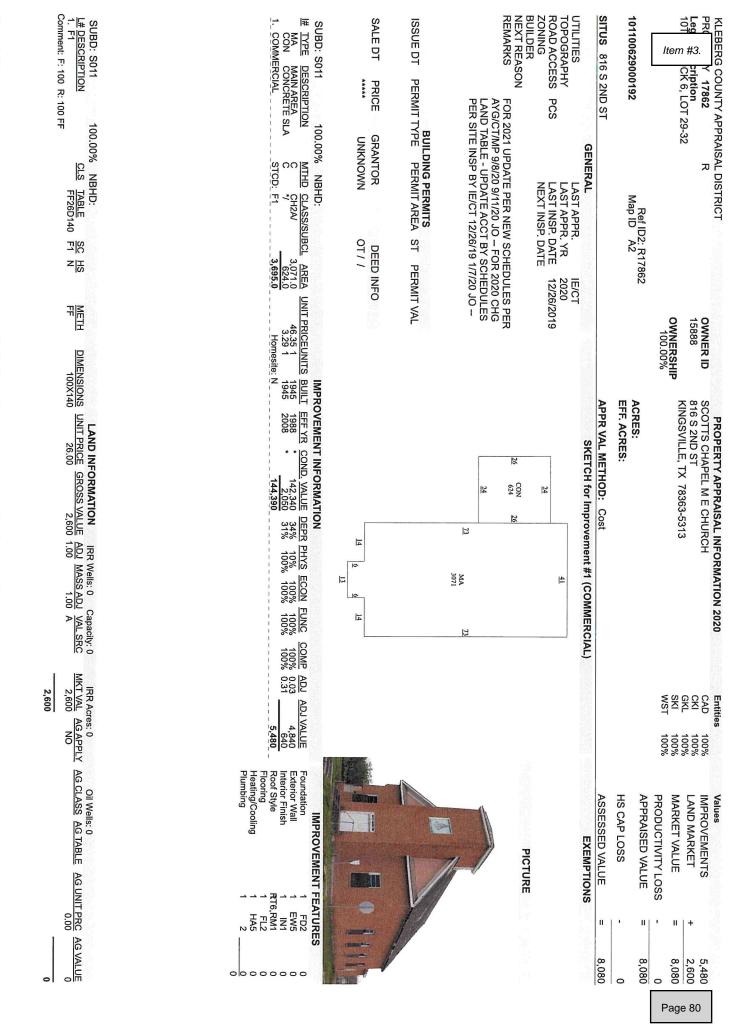

### AGENDA ITEMS

- Discuss and Consider Action on a demolition of a dilapidated home on Orig Town, Block 65, Lot 14-16 also known as 311 South 4th Street
- Discuss and Consider Action on a demolition of a dilapidated building on 10th, BlockLots 29-32 also known as 816 South 2nd Street
- 4. Discuss and Consider Action on placing a portable storage building in the back yard of the house on Orig Town, Block 72, Lot 27, 28 also known as 512 East Huisache.
- 5. Discuss and Consider Action on adding sections of a cedar fence on two locations of the house on Orig Town, Block 20, Lot 25, 26, Acres 0 also known as 216 West Lee
- Discuss and Consider Action on installing a new privacy fence around the perimeter of the new home on 5<sup>th</sup>, Block 8, Lot W3' 29, 30-32, Acres .0 also known as 604 East Lott Avenue.
- 7. Discuss and Consider Action to demolish the commercial building on the 5th, Block 1, Lot 8-16 also known as 635 East King Avenue.
- 8. Discuss and Consider Action to build a new Texas design Church's Chicken on the 5th, Block 1, Lot 8-16 also known as 635 East King Avenue.