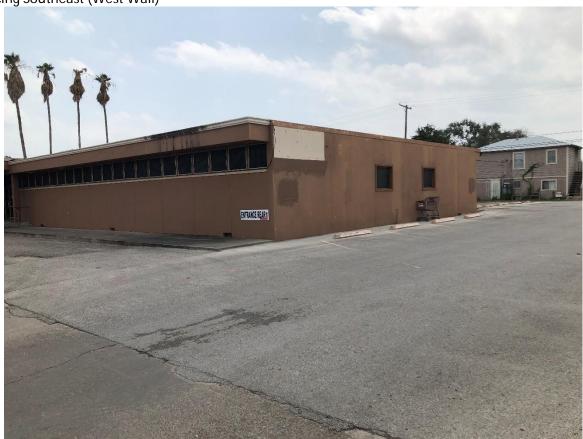

### HISTORIC DEVELOPMENT BOARD

**DATE**: May 19,2021

TO: Historic Development Board

FROM: Brenda Joyas, CNU-A (Downtown Manager/HPO)

**SUBJECT:** Discuss and Consider Action on a demolition of a dilapidated home on Orig Town,

Block 65, Lots 14-16 also known as 311 South 4th Street.

**APPLICANT:** City of Kingsville, Code Enforcement

**CONTRACTOR:** City of Kingsville

### **REQUEST**

Discuss and Consider Action on a demolition of a dilapidated home on Orig Town, Block 65, Lots 14-16 also known as 311 South 4<sup>th</sup> Street.

### **BACKGROUND & PERTINENT DATA**

After a fire at the house in 2019, the house sustained major damage and was found in a severe and hazardous state of disrepair. This allows for easy access of animals, vagrants, and criminal activity. The house has also been found to have evidence of roach, rat, mouse, and other vermin infestation, graffiti, and a hazard to children. The house was not found on the Texas Historical Commission Historic Resources Survey.

### **STAFF REVIEW & RECOMMENDATION**

Staff recommends approval of the demolition due to structural damage and dangerous site caused by dilapidation of the house due to lack of repair from fire.