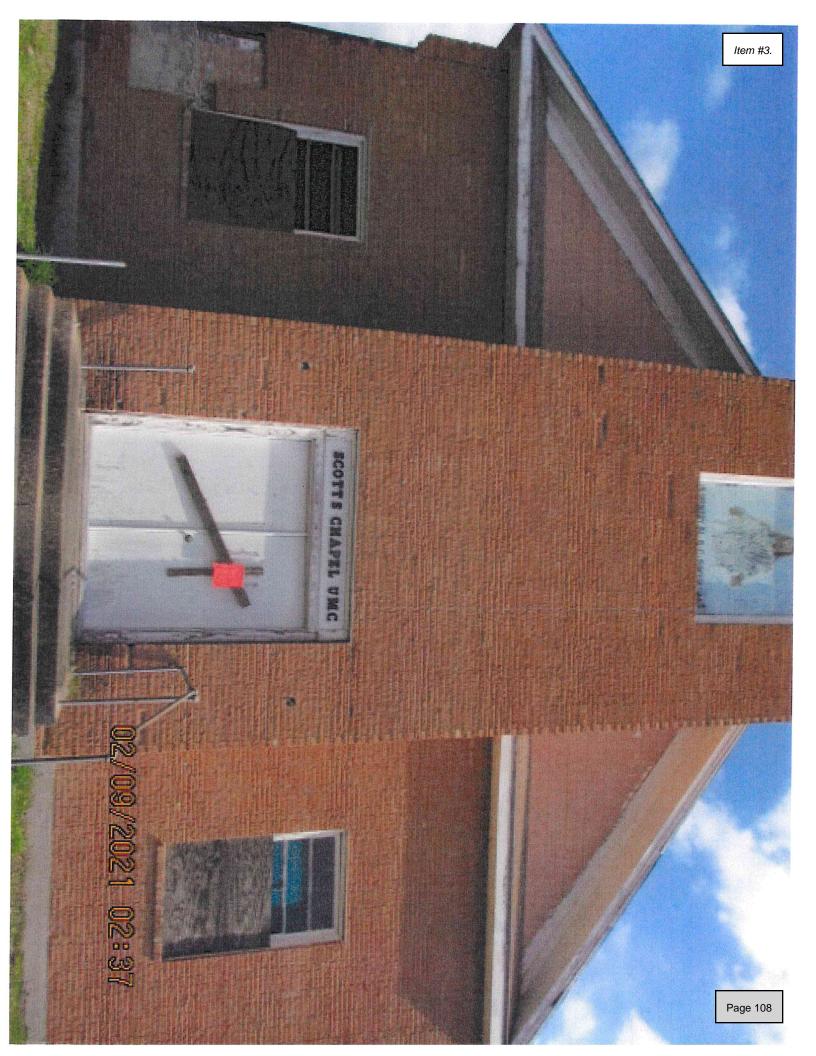

### **BACKGROUND & PERTINENT DATA**

After a fire at the house in 2019, the house sustained major damage and was found in a severe and hazardous state of disrepair. This allows for easy access of animals, vagrants, and criminal activity. The house has also been found to have evidence of roach, rat, mouse, and other vermin infestation, graffiti, and a hazard to children. The house was not found on the Texas Historical Commission Historic Resources Survey.

### **STAFF REVIEW & RECOMMENDATION**

Staff recommends approval of the demolition due to structural damage and dangerous site caused by dilapidation of the house due to lack of repair from fire.