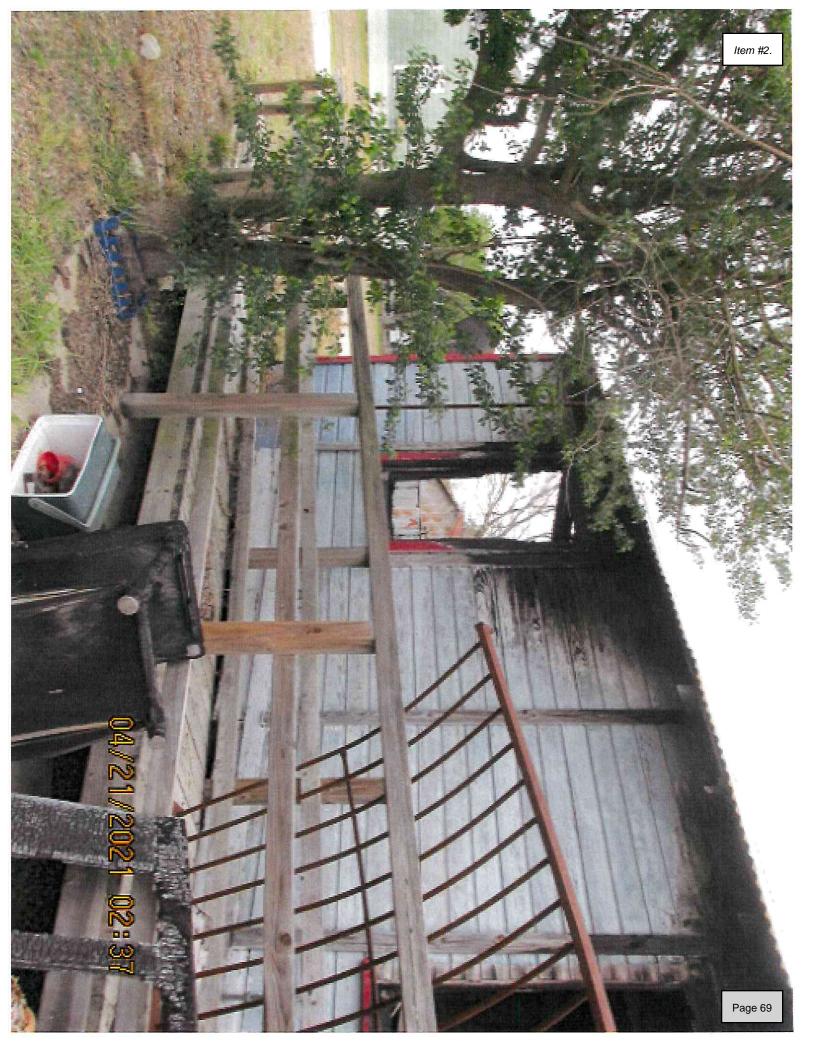

### **BACKGROUND & PERTINENT DATA**

After a fire at the house in 2019, the house sustained major damage and was found in a severe and hazardous state of disrepair. This allows for easy access of animals, vagrants, and criminal activity. The house has also been found to have evidence of roach, rat, mouse, and other vermin infestation, graffiti, and a hazard to children. The house was not found on the Texas Historical Commission Historic Resources Survey.

### **STAFF REVIEW & RECOMMENDATION**

Staff recommends approval of the demolition due to structural damage and dangerous site caused by dilapidation of the house due to lack of repair from fire.