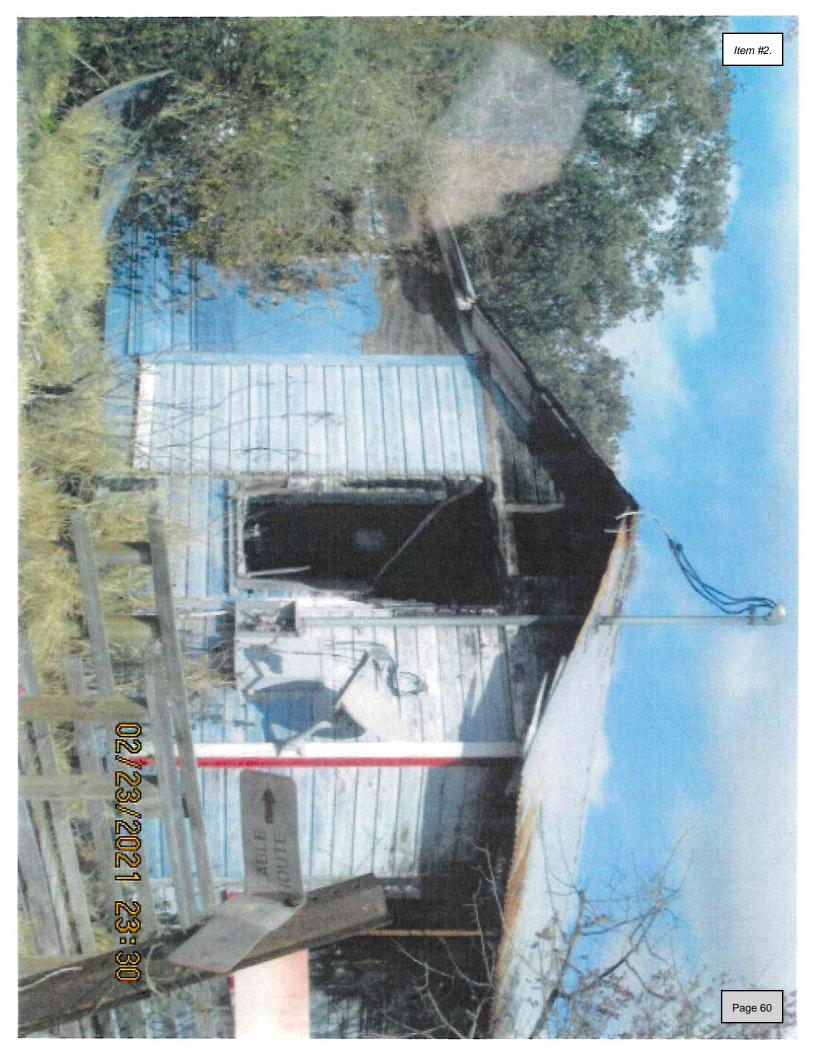

### **BACKGROUND & PERTINENT DATA**

After a fire at the house in 2019, the house sustained major damage and was found in a severe and hazardous state of disrepair. This allows for easy access of animals, vagrants, and criminal activity. The house has also been found to have evidence of roach, rat, mouse, and other vermin infestation, graffiti, and a hazard to children. The house was not found on the Texas Historical Commission Historic Resources Survey.

### **STAFF REVIEW & RECOMMENDATION**

Staff recommends approval of the demolition due to structural damage and dangerous site caused by dilapidation of the house due to lack of repair from fire.