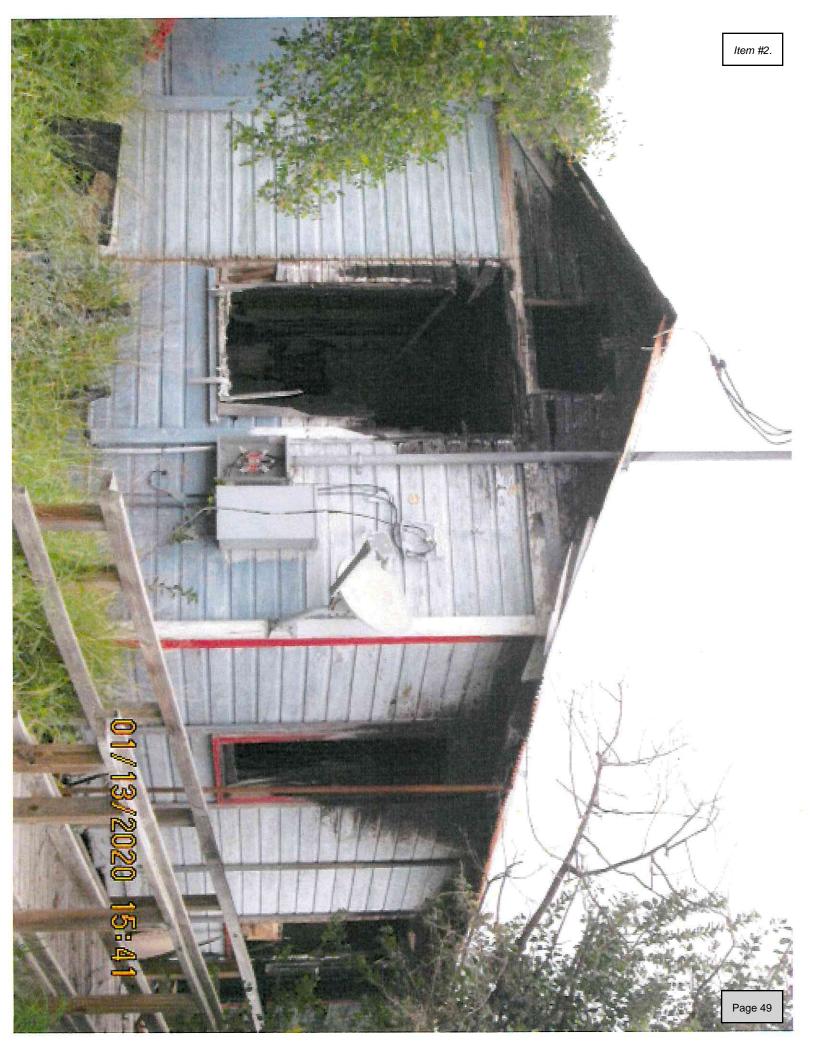

### **BACKGROUND & PERTINENT DATA**

After a fire at the house in 2019, the house sustained major damage and was found in a severe and hazardous state of disrepair. This allows for easy access of animals, vagrants, and criminal activity. The house has also been found to have evidence of roach, rat, mouse, and other vermin infestation, graffiti, and a hazard to children. The house was not found on the Texas Historical Commission Historic Resources Survey.

### **STAFF REVIEW & RECOMMENDATION**

Staff recommends approval of the demolition due to structural damage and dangerous site caused by dilapidation of the house due to lack of repair from fire.