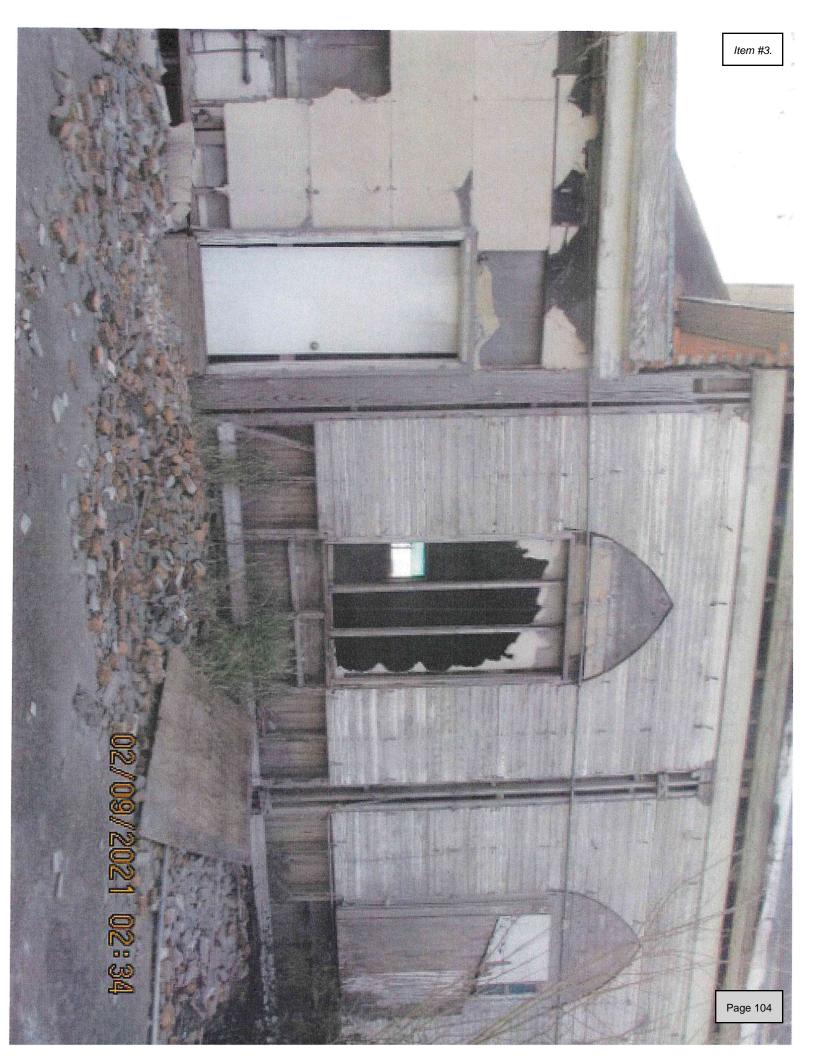

### **BACKGROUND & PERTINENT DATA**

After a fire at the house in 2019, the house sustained major damage and was found in a severe and hazardous state of disrepair. This allows for easy access of animals, vagrants, and criminal activity. The house has also been found to have evidence of roach, rat, mouse, and other vermin infestation, graffiti, and a hazard to children. The house was not found on the Texas Historical Commission Historic Resources Survey.

### **STAFF REVIEW & RECOMMENDATION**

Staff recommends approval of the demolition due to structural damage and dangerous site caused by dilapidation of the house due to lack of repair from fire.