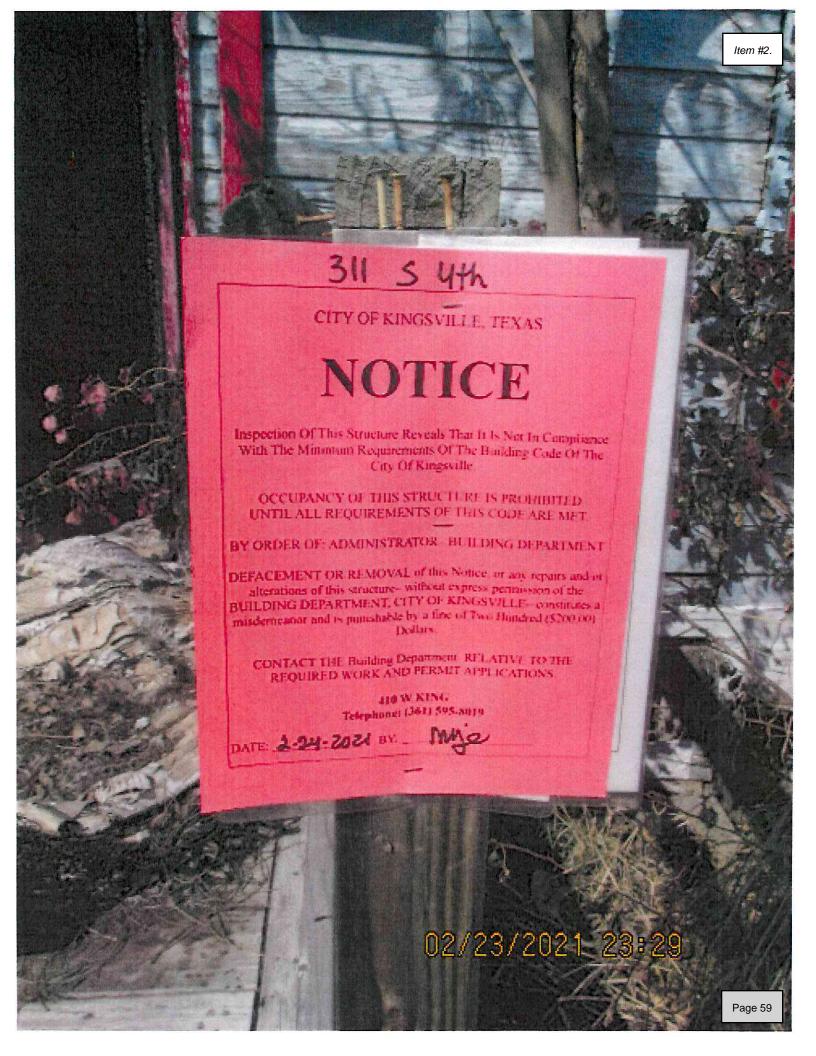

Block 65, Lots 14-16 also known as 311 South 4th Street.

**APPLICANT:** City of Kingsville, Code Enforcement

**CONTRACTOR:** City of Kingsville

### **REQUEST**

Discuss and Consider Action on a demolition of a dilapidated home on Orig Town, Block 65, Lots 14-16 also known as 311 South 4<sup>th</sup> Street.

### **BACKGROUND & PERTINENT DATA**

After a fire at the house in 2019, the house sustained major damage and was found in a severe and hazardous state of disrepair. This allows for easy access of animals, vagrants, and criminal activity. The house has also been found to have evidence of roach, rat, mouse, and other vermin infestation, graffiti, and a hazard to children. The house was not found on the Texas Historical Commission Historic Resources Survey.

### **STAFF REVIEW & RECOMMENDATION**

Staff recommends approval of the demolition due to structural damage and dangerous site caused by dilapidation of the house due to lack of repair from fire.