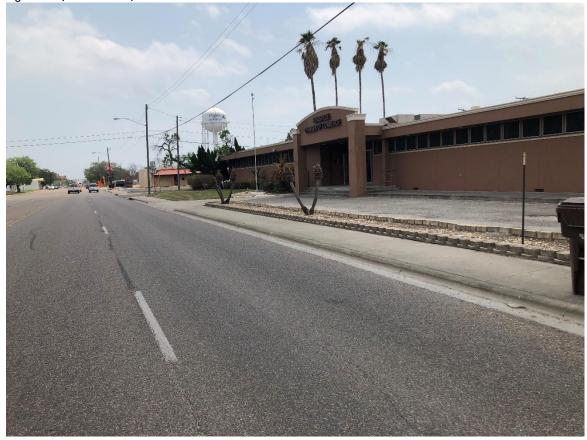

### HISTORIC DEVELOPMENT BOARD

**DATE**: May 19,2021

TO: Historic Development Board

FROM: Brenda Joyas, CNU-A (Downtown Manager/HPO)

**SUBJECT:** Discuss and Consider Action on a demolition of a dilapidated home on Orig Town,

Block 65, Lots 14-16 also known as 311 South 4th Street.

**APPLICANT:** City of Kingsville, Code Enforcement

**CONTRACTOR:** City of Kingsville

### **REQUEST**

Discuss and Consider Action on a demolition of a dilapidated home on Orig Town, Block 65, Lots 14-16 also known as 311 South 4<sup>th</sup> Street.

### **BACKGROUND & PERTINENT DATA**

After a fire at the house in 2019, the house sustained major damage and was found in a severe and hazardous state of disrepair. This allows for easy access of animals, vagrants, and criminal activity. The house has also been found to have evidence of roach, rat, mouse, and other vermin infestation, graffiti, and a hazard to children. The house was not found on the Texas Historical Commission Historic Resources Survey.

### **STAFF REVIEW & RECOMMENDATION**

Staff recommends approval of the demolition due to structural damage and dangerous site caused by dilapidation of the house due to lack of repair from fire.