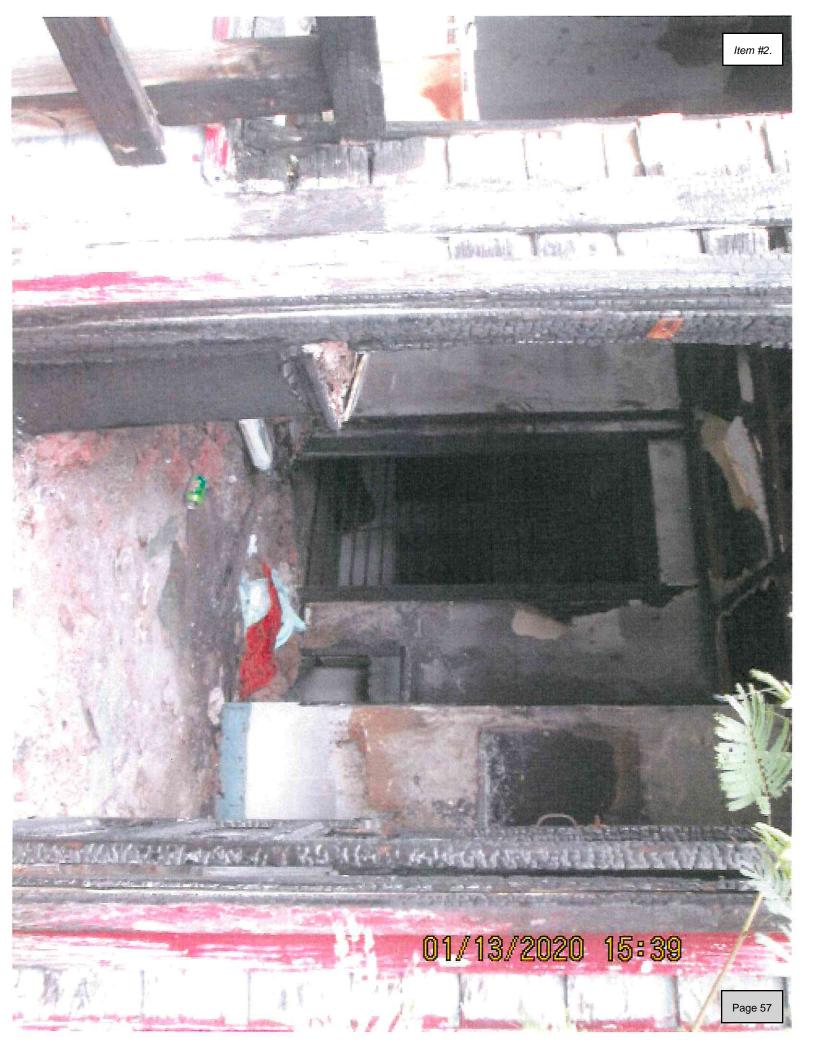

### **BACKGROUND & PERTINENT DATA**

After a fire at the house in 2019, the house sustained major damage and was found in a severe and hazardous state of disrepair. This allows for easy access of animals, vagrants, and criminal activity. The house has also been found to have evidence of roach, rat, mouse, and other vermin infestation, graffiti, and a hazard to children. The house was not found on the Texas Historical Commission Historic Resources Survey.

### **STAFF REVIEW & RECOMMENDATION**

Staff recommends approval of the demolition due to structural damage and dangerous site caused by dilapidation of the house due to lack of repair from fire.