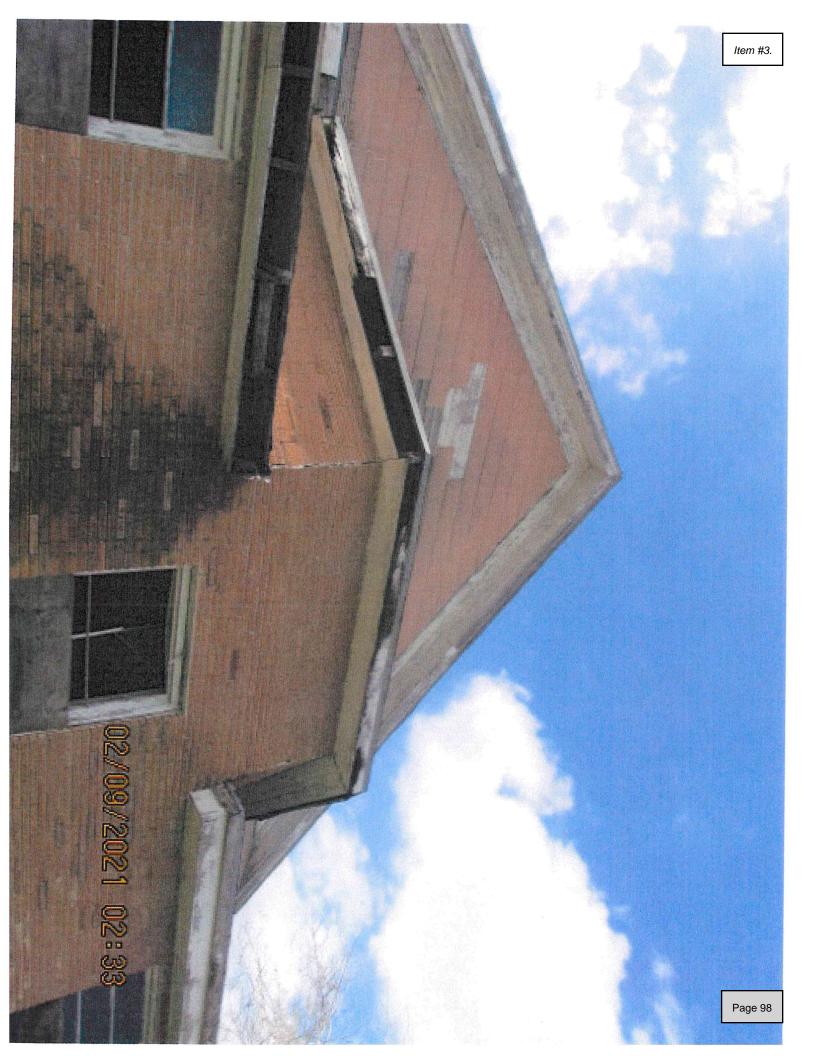

### **BACKGROUND & PERTINENT DATA**

After a fire at the house in 2019, the house sustained major damage and was found in a severe and hazardous state of disrepair. This allows for easy access of animals, vagrants, and criminal activity. The house has also been found to have evidence of roach, rat, mouse, and other vermin infestation, graffiti, and a hazard to children. The house was not found on the Texas Historical Commission Historic Resources Survey.

### **STAFF REVIEW & RECOMMENDATION**

Staff recommends approval of the demolition due to structural damage and dangerous site caused by dilapidation of the house due to lack of repair from fire.