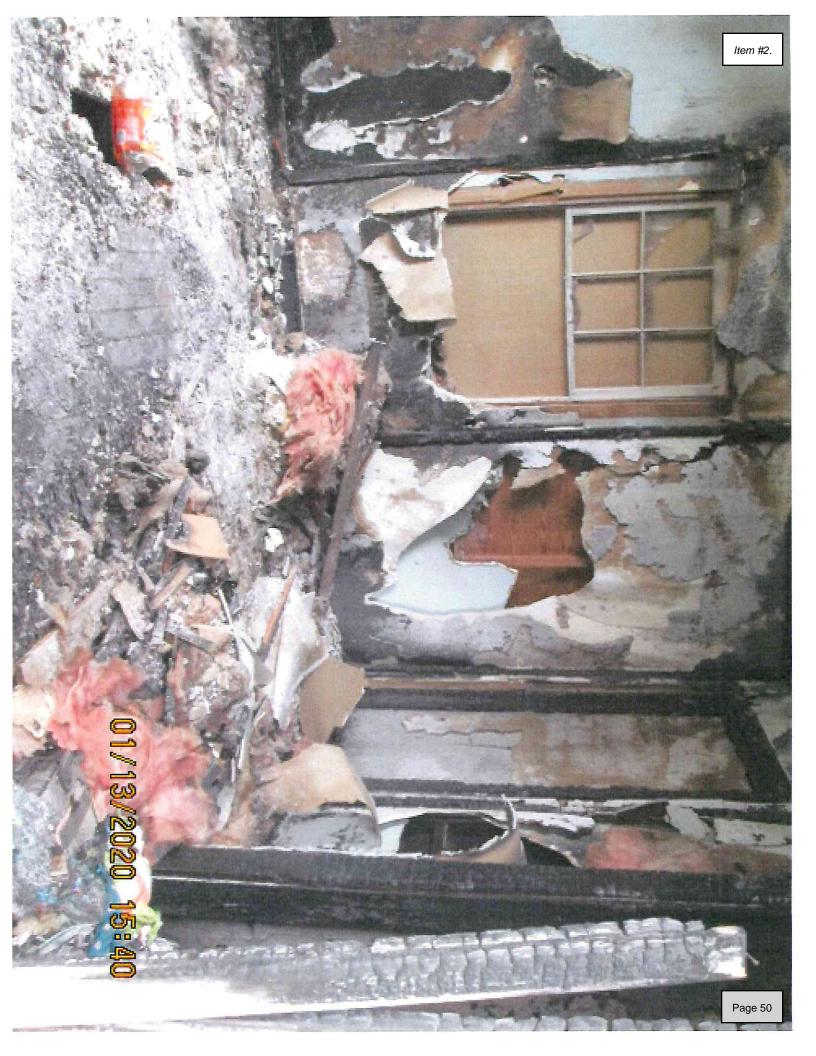

### **BACKGROUND & PERTINENT DATA**

After a fire at the house in 2019, the house sustained major damage and was found in a severe and hazardous state of disrepair. This allows for easy access of animals, vagrants, and criminal activity. The house has also been found to have evidence of roach, rat, mouse, and other vermin infestation, graffiti, and a hazard to children. The house was not found on the Texas Historical Commission Historic Resources Survey.

### **STAFF REVIEW & RECOMMENDATION**

Staff recommends approval of the demolition due to structural damage and dangerous site caused by dilapidation of the house due to lack of repair from fire.