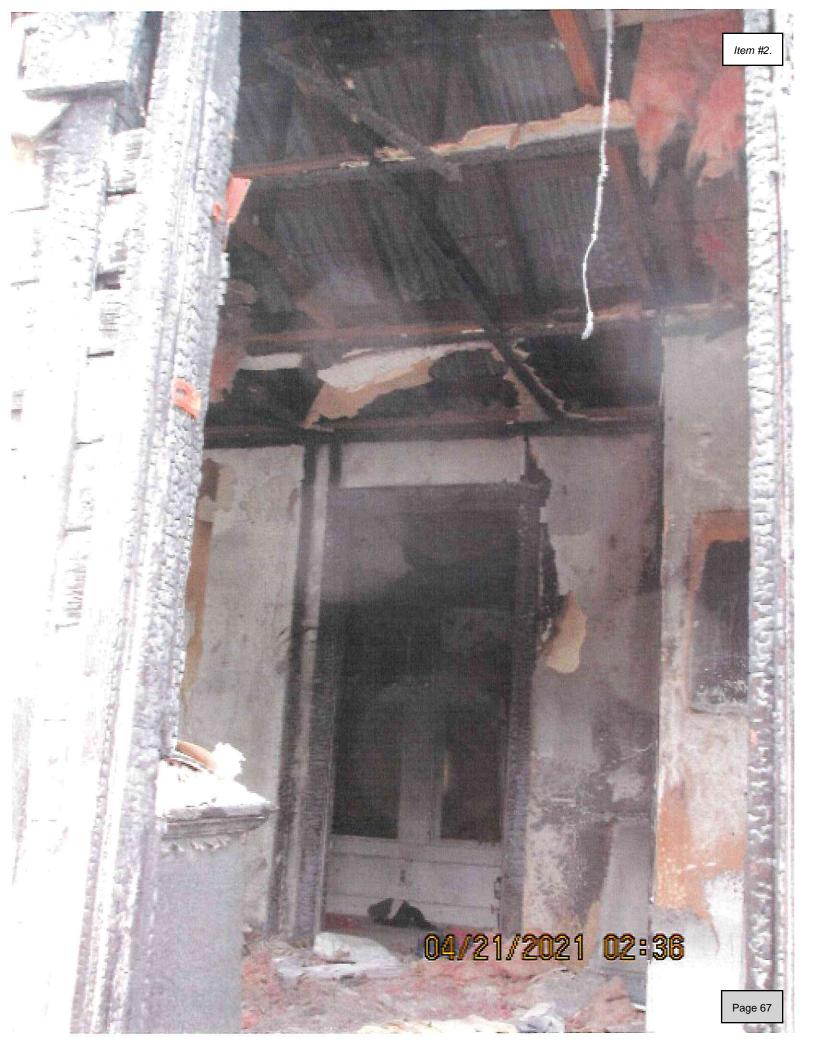

### **BACKGROUND & PERTINENT DATA**

After a fire at the house in 2019, the house sustained major damage and was found in a severe and hazardous state of disrepair. This allows for easy access of animals, vagrants, and criminal activity. The house has also been found to have evidence of roach, rat, mouse, and other vermin infestation, graffiti, and a hazard to children. The house was not found on the Texas Historical Commission Historic Resources Survey.

### **STAFF REVIEW & RECOMMENDATION**

Staff recommends approval of the demolition due to structural damage and dangerous site caused by dilapidation of the house due to lack of repair from fire.