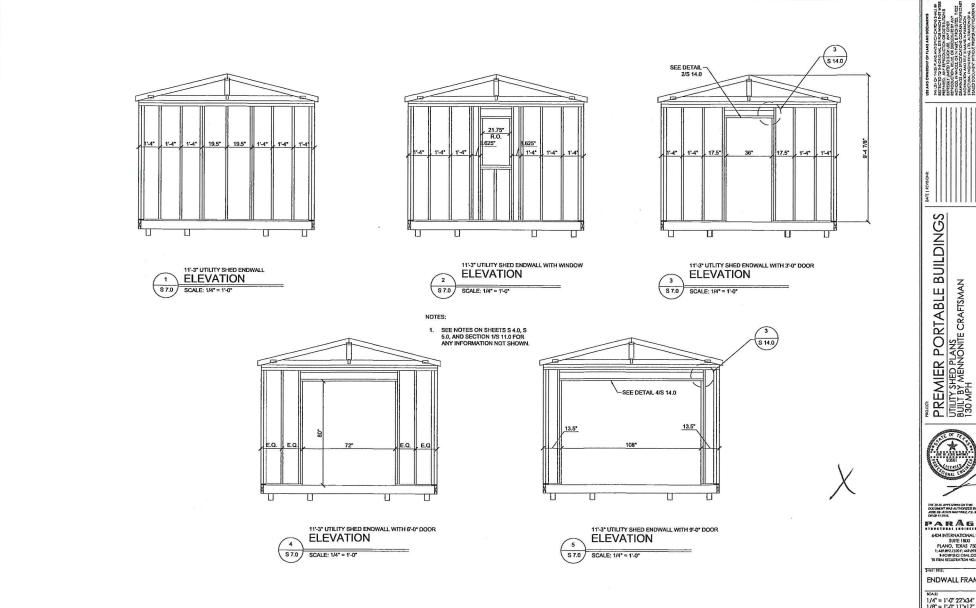

### AGENDA ITEMS

- Discuss and Consider Action on a demolition of a dilapidated home on Orig Town, Block 65, Lot 14-16 also known as 311 South 4th Street
- Discuss and Consider Action on a demolition of a dilapidated building on 10th, BlockLots 29-32 also known as 816 South 2nd Street
- 4. Discuss and Consider Action on placing a portable storage building in the back yard of the house on Orig Town, Block 72, Lot 27, 28 also known as 512 East Huisache.
- 5. Discuss and Consider Action on adding sections of a cedar fence on two locations of the house on Orig Town, Block 20, Lot 25, 26, Acres 0 also known as 216 West Lee
- Discuss and Consider Action on installing a new privacy fence around the perimeter of the new home on 5<sup>th</sup>, Block 8, Lot W3' 29, 30-32, Acres .0 also known as 604 East Lott Avenue.
- 7. Discuss and Consider Action to demolish the commercial building on the 5th, Block 1, Lot 8-16 also known as 635 East King Avenue.
- 8. Discuss and Consider Action to build a new Texas design Church's Chicken on the 5th, Block 1, Lot 8-16 also known as 635 East King Avenue.