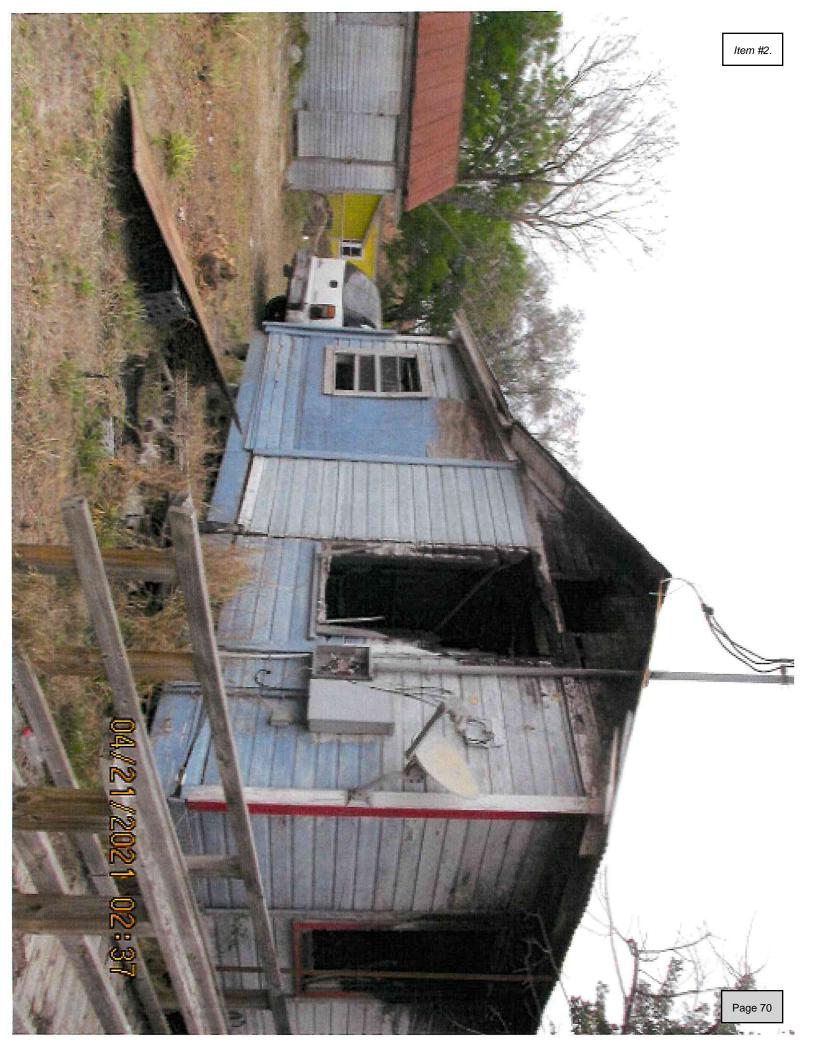

### **BACKGROUND & PERTINENT DATA**

After a fire at the house in 2019, the house sustained major damage and was found in a severe and hazardous state of disrepair. This allows for easy access of animals, vagrants, and criminal activity. The house has also been found to have evidence of roach, rat, mouse, and other vermin infestation, graffiti, and a hazard to children. The house was not found on the Texas Historical Commission Historic Resources Survey.

### **STAFF REVIEW & RECOMMENDATION**

Staff recommends approval of the demolition due to structural damage and dangerous site caused by dilapidation of the house due to lack of repair from fire.