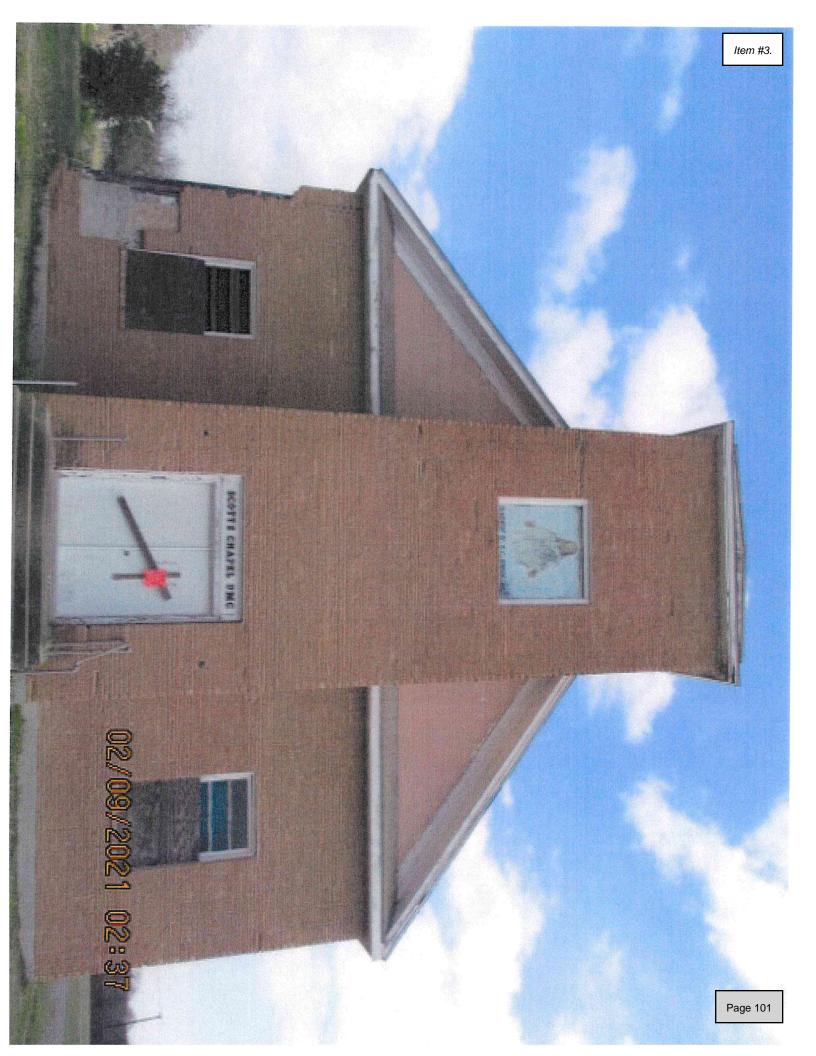

### **BACKGROUND & PERTINENT DATA**

After a fire at the house in 2019, the house sustained major damage and was found in a severe and hazardous state of disrepair. This allows for easy access of animals, vagrants, and criminal activity. The house has also been found to have evidence of roach, rat, mouse, and other vermin infestation, graffiti, and a hazard to children. The house was not found on the Texas Historical Commission Historic Resources Survey.

### **STAFF REVIEW & RECOMMENDATION**

Staff recommends approval of the demolition due to structural damage and dangerous site caused by dilapidation of the house due to lack of repair from fire.