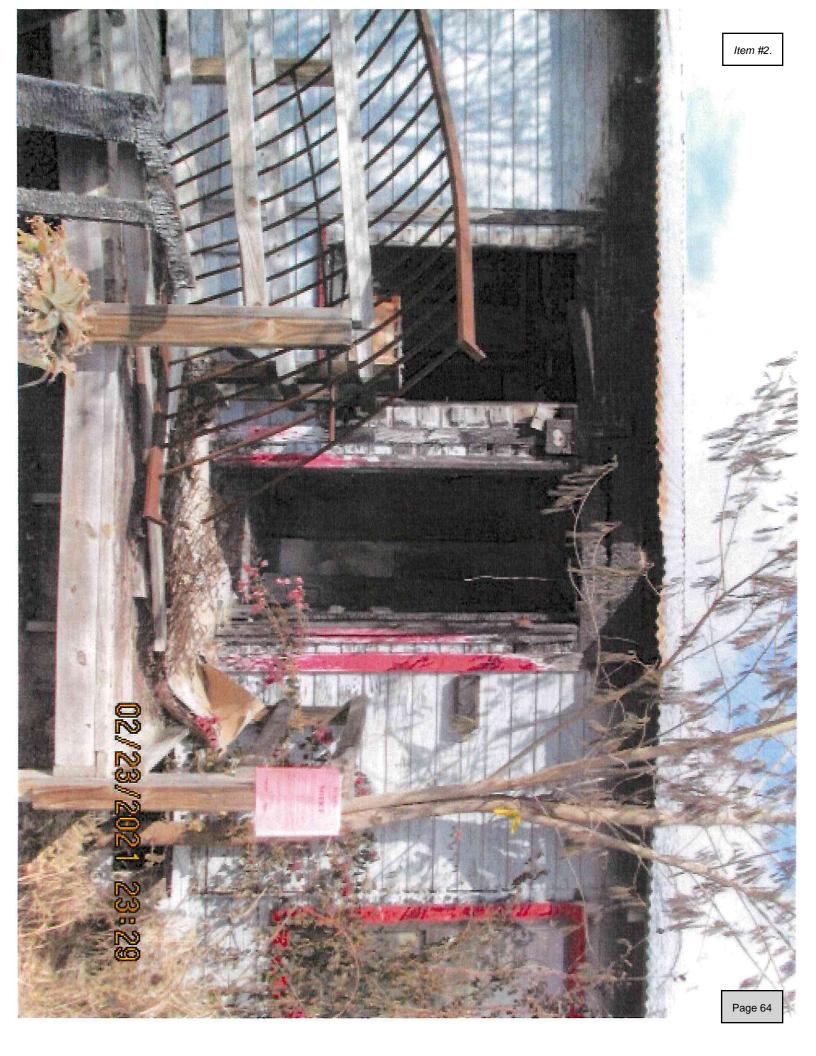

### **BACKGROUND & PERTINENT DATA**

After a fire at the house in 2019, the house sustained major damage and was found in a severe and hazardous state of disrepair. This allows for easy access of animals, vagrants, and criminal activity. The house has also been found to have evidence of roach, rat, mouse, and other vermin infestation, graffiti, and a hazard to children. The house was not found on the Texas Historical Commission Historic Resources Survey.

### **STAFF REVIEW & RECOMMENDATION**

Staff recommends approval of the demolition due to structural damage and dangerous site caused by dilapidation of the house due to lack of repair from fire.