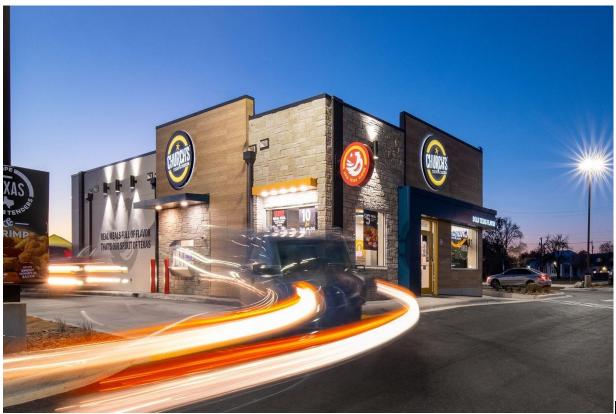

### AGENDA ITEMS

- Discuss and Consider Action on a demolition of a dilapidated home on Orig Town, Block 65, Lot 14-16 also known as 311 South 4th Street
- Discuss and Consider Action on a demolition of a dilapidated building on 10th, BlockLots 29-32 also known as 816 South 2nd Street
- 4. Discuss and Consider Action on placing a portable storage building in the back yard of the house on Orig Town, Block 72, Lot 27, 28 also known as 512 East Huisache.
- 5. Discuss and Consider Action on adding sections of a cedar fence on two locations of the house on Orig Town, Block 20, Lot 25, 26, Acres 0 also known as 216 West Lee
- Discuss and Consider Action on installing a new privacy fence around the perimeter of the new home on 5<sup>th</sup>, Block 8, Lot W3' 29, 30-32, Acres .0 also known as 604 East Lott Avenue.
- 7. Discuss and Consider Action to demolish the commercial building on the 5th, Block 1, Lot 8-16 also known as 635 East King Avenue.
- 8. Discuss and Consider Action to build a new Texas design Church's Chicken on the 5th, Block 1, Lot 8-16 also known as 635 East King Avenue.