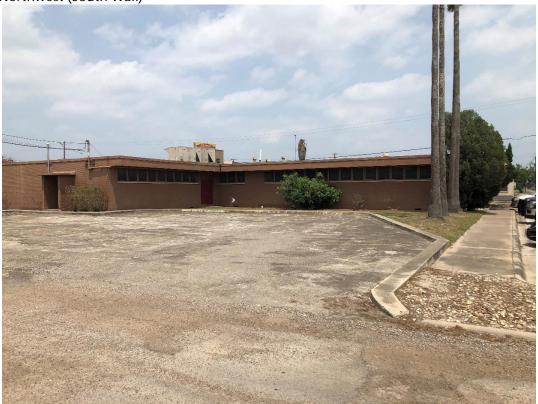

### 10. <u>Discuss and Consider Action on resurfacing and painting exterior building and canopies on commercial structure</u>, Orig Town, Block 55, lots 13, 14 also known as 425 E. King Avenue.

Ms. Joyas stated that it was a commercial building that was brought forward by Alcork, LLC, the owner is Derek McArthur. They would like to do some stucco colors on the outside, replace the existing canopies with a metal roof design and add a color to it. There are pictures showing what the building looks like currently. Ms. Joyas added that the shape of the canopies can be seen in the photos, they are deteriorating. They would like to replace them with metal roofing. On the north side, there's a small canopy with three windows, that would be replaced. The stucco that would be placed around the building is China White and Dover Sky. It is a very minimal color change between the trim and the wall. Ms. Joyas continued with the panels, they will be using a CFS panel, and the color will be the charcoal gray. Ms. Joyas stated that she recommended approval of the stucco, canopy replacement for the commercial building.

Tamara Brennan made a motion to approve the resurfacing and painting exterior building and canopies on commercial structure at Orig Town, Block 55, lots 13, 14 also known as 425 E. King Avenue under Standard #9 of the Secretary of Interior Standards of Rehabilitation. Jeri Morey seconded. All in favor; none opposed. Motion Carried.