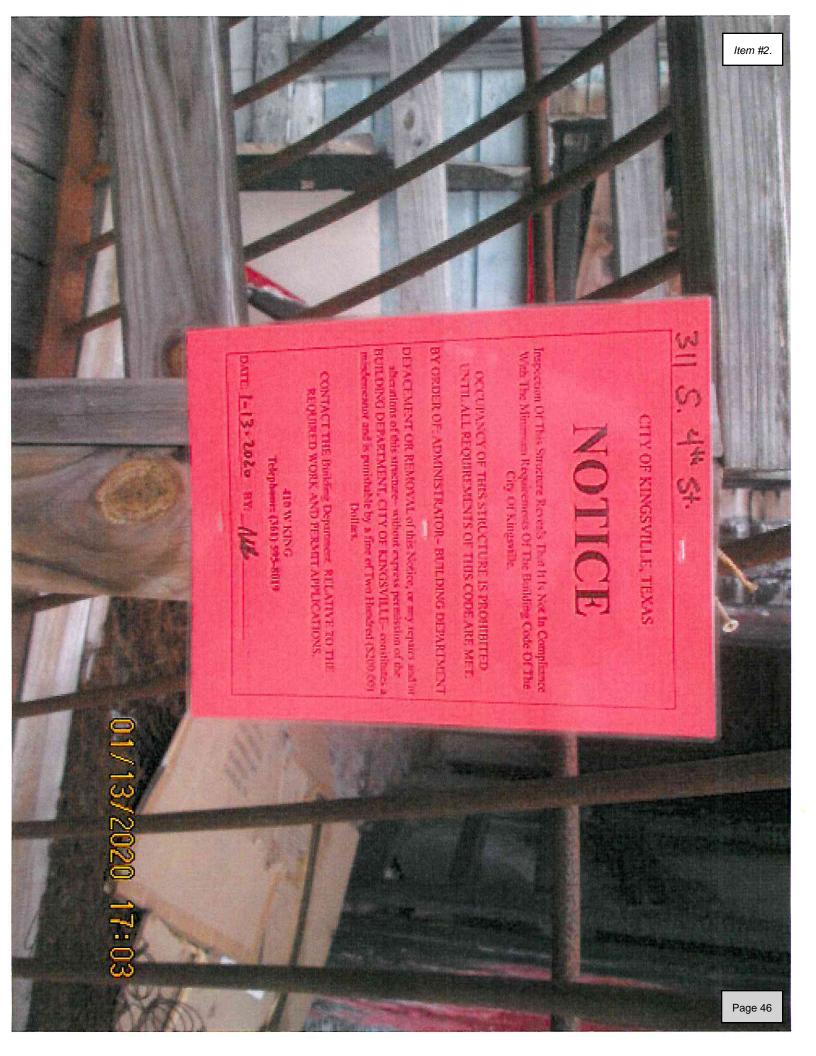

Block 65, Lots 14-16 also known as 311 South 4th Street.

**APPLICANT:** City of Kingsville, Code Enforcement

**CONTRACTOR:** City of Kingsville

### **EXHIBITS**

Application, Property Condition Report 2020 & 2021, Visual Inspection Checklist 2020 & 2021, Condemnation Checklist, 2019 & 2020 Tax Roll, Kleberg County Appraisal District Info 2019, 2020, 2021, Taxes Due 2020 & 2021, Google map, Notification letters to owner 2020 & 2021, Certified Mail receipts, Newspaper Public Notice, Prohibition of Occupancy 2020, 2020 pictures, Prohibition of Occupancy 2021, 2021 pics.

### **BACKGROUND & PERTINENT DATA**

After a fire at the house in 2019, the house sustained major damage and was found in a severe and hazardous state of disrepair. This allows for easy access of animals, vagrants, and criminal activity. The house has also been found to have evidence of roach, rat, mouse, and other vermin infestation, graffiti, and a hazard to children. The house was not found on the Texas Historical Commission Historic Resources Survey.