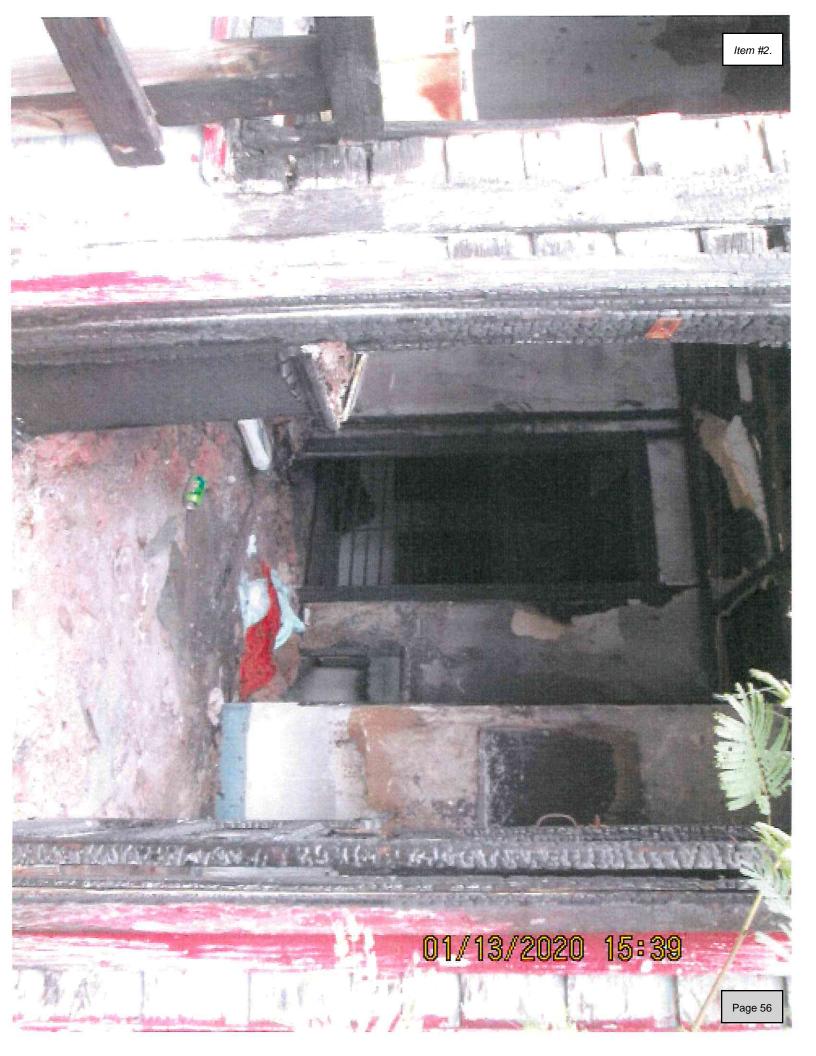

### **BACKGROUND & PERTINENT DATA**

After a fire at the house in 2019, the house sustained major damage and was found in a severe and hazardous state of disrepair. This allows for easy access of animals, vagrants, and criminal activity. The house has also been found to have evidence of roach, rat, mouse, and other vermin infestation, graffiti, and a hazard to children. The house was not found on the Texas Historical Commission Historic Resources Survey.

### **STAFF REVIEW & RECOMMENDATION**

Staff recommends approval of the demolition due to structural damage and dangerous site caused by dilapidation of the house due to lack of repair from fire.