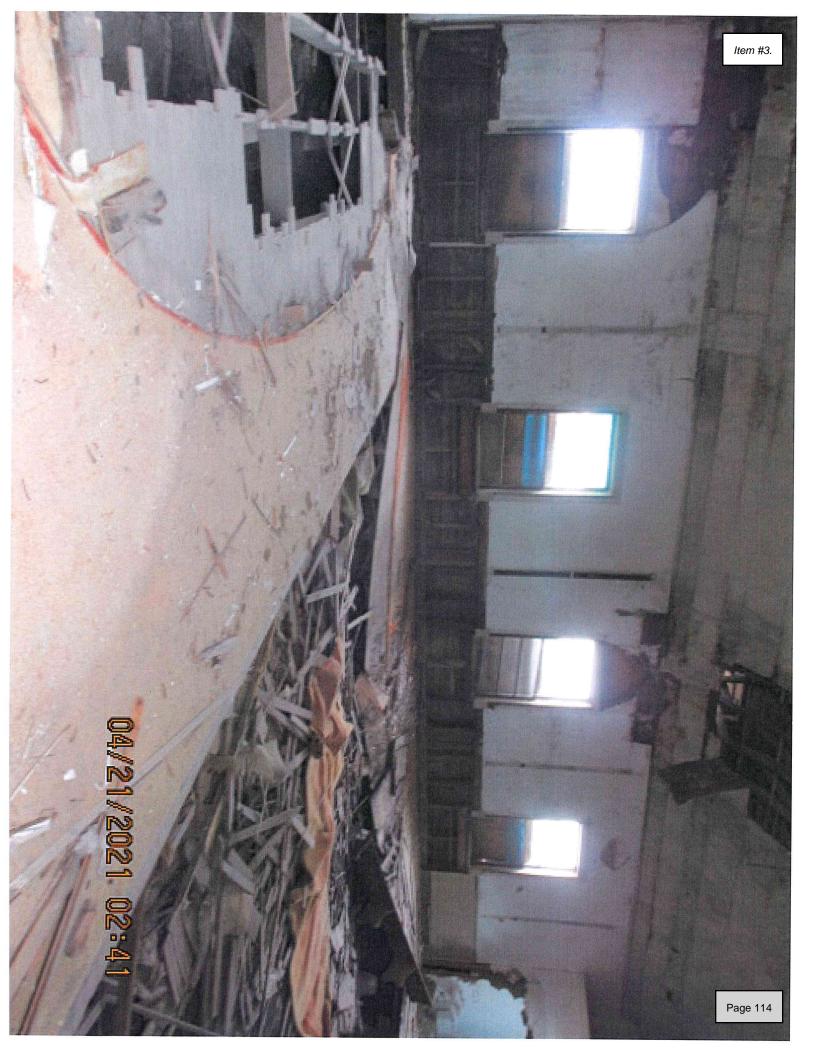

### **BACKGROUND & PERTINENT DATA**

After a fire at the house in 2019, the house sustained major damage and was found in a severe and hazardous state of disrepair. This allows for easy access of animals, vagrants, and criminal activity. The house has also been found to have evidence of roach, rat, mouse, and other vermin infestation, graffiti, and a hazard to children. The house was not found on the Texas Historical Commission Historic Resources Survey.

### **STAFF REVIEW & RECOMMENDATION**

Staff recommends approval of the demolition due to structural damage and dangerous site caused by dilapidation of the house due to lack of repair from fire.