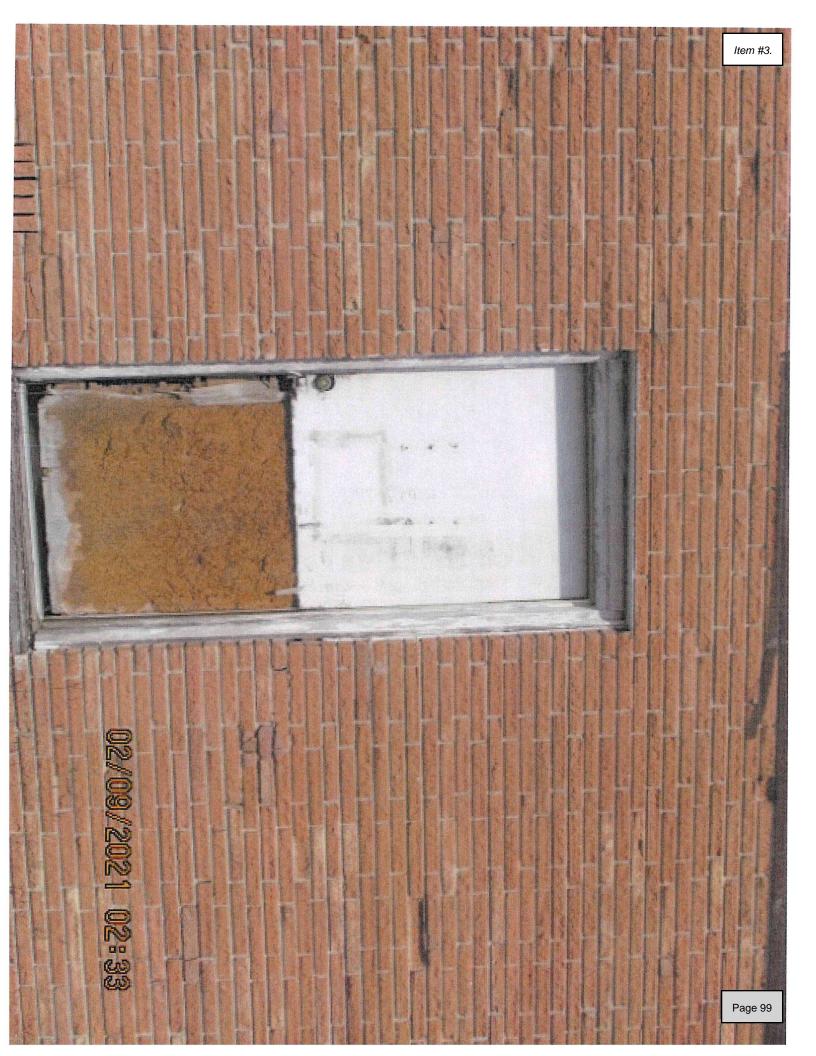

### **BACKGROUND & PERTINENT DATA**

After a fire at the house in 2019, the house sustained major damage and was found in a severe and hazardous state of disrepair. This allows for easy access of animals, vagrants, and criminal activity. The house has also been found to have evidence of roach, rat, mouse, and other vermin infestation, graffiti, and a hazard to children. The house was not found on the Texas Historical Commission Historic Resources Survey.

### **STAFF REVIEW & RECOMMENDATION**

Staff recommends approval of the demolition due to structural damage and dangerous site caused by dilapidation of the house due to lack of repair from fire.