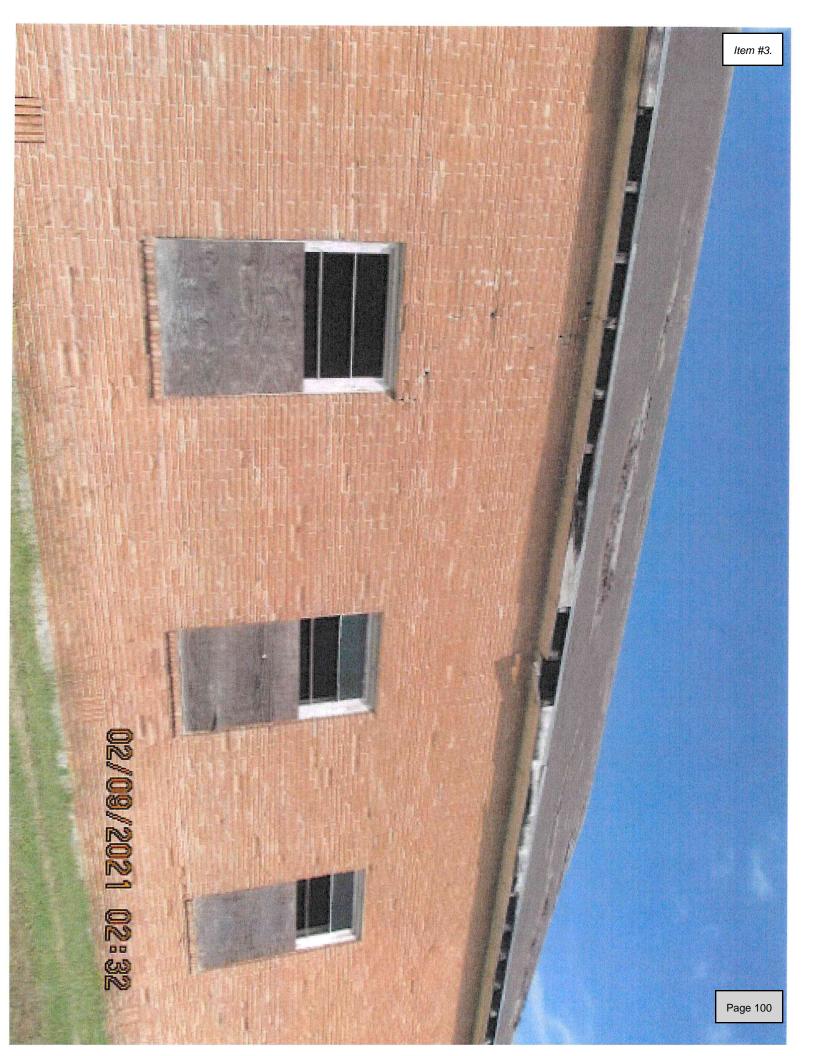

### **BACKGROUND & PERTINENT DATA**

After a fire at the house in 2019, the house sustained major damage and was found in a severe and hazardous state of disrepair. This allows for easy access of animals, vagrants, and criminal activity. The house has also been found to have evidence of roach, rat, mouse, and other vermin infestation, graffiti, and a hazard to children. The house was not found on the Texas Historical Commission Historic Resources Survey.

### **STAFF REVIEW & RECOMMENDATION**

Staff recommends approval of the demolition due to structural damage and dangerous site caused by dilapidation of the house due to lack of repair from fire.