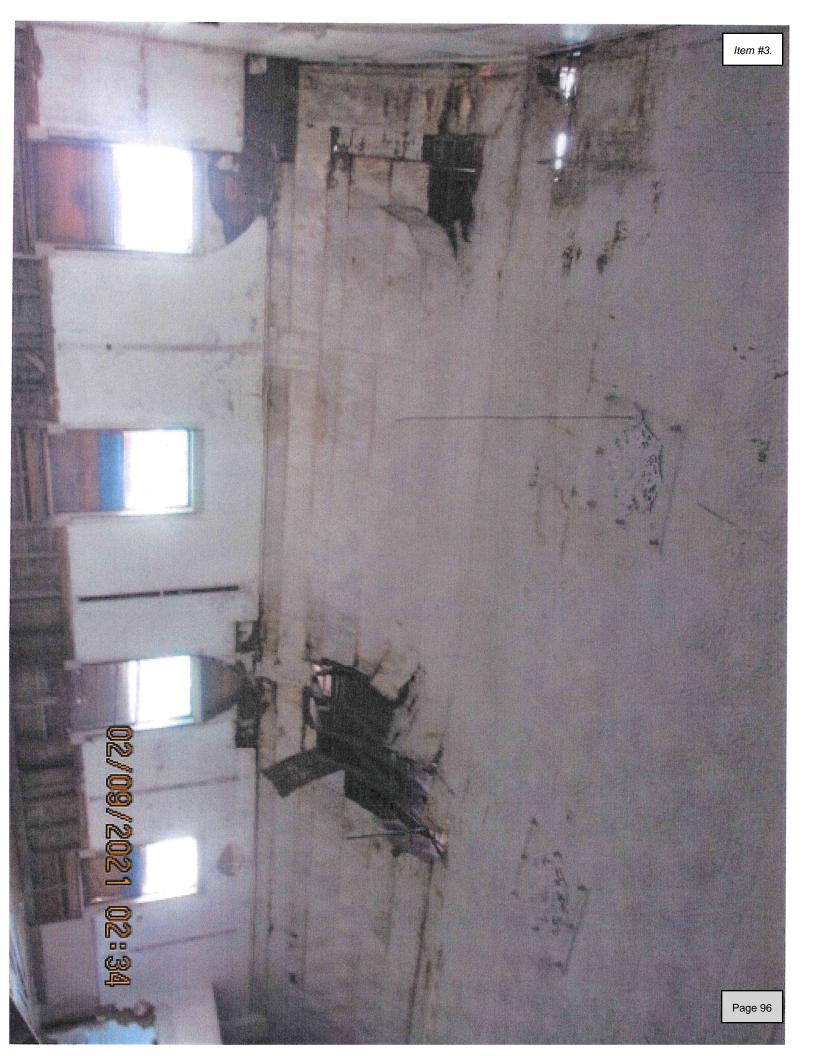

### **BACKGROUND & PERTINENT DATA**

After a fire at the house in 2019, the house sustained major damage and was found in a severe and hazardous state of disrepair. This allows for easy access of animals, vagrants, and criminal activity. The house has also been found to have evidence of roach, rat, mouse, and other vermin infestation, graffiti, and a hazard to children. The house was not found on the Texas Historical Commission Historic Resources Survey.

### **STAFF REVIEW & RECOMMENDATION**

Staff recommends approval of the demolition due to structural damage and dangerous site caused by dilapidation of the house due to lack of repair from fire.