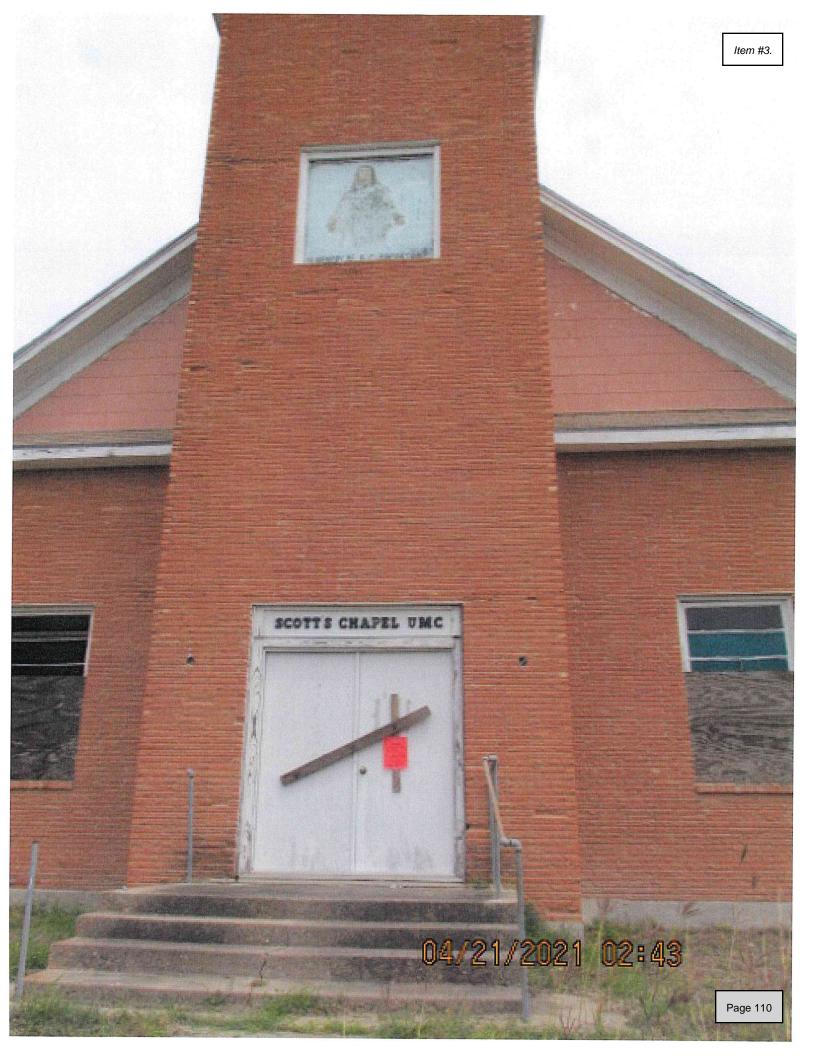

### **BACKGROUND & PERTINENT DATA**

After a fire at the house in 2019, the house sustained major damage and was found in a severe and hazardous state of disrepair. This allows for easy access of animals, vagrants, and criminal activity. The house has also been found to have evidence of roach, rat, mouse, and other vermin infestation, graffiti, and a hazard to children. The house was not found on the Texas Historical Commission Historic Resources Survey.

### **STAFF REVIEW & RECOMMENDATION**

Staff recommends approval of the demolition due to structural damage and dangerous site caused by dilapidation of the house due to lack of repair from fire.