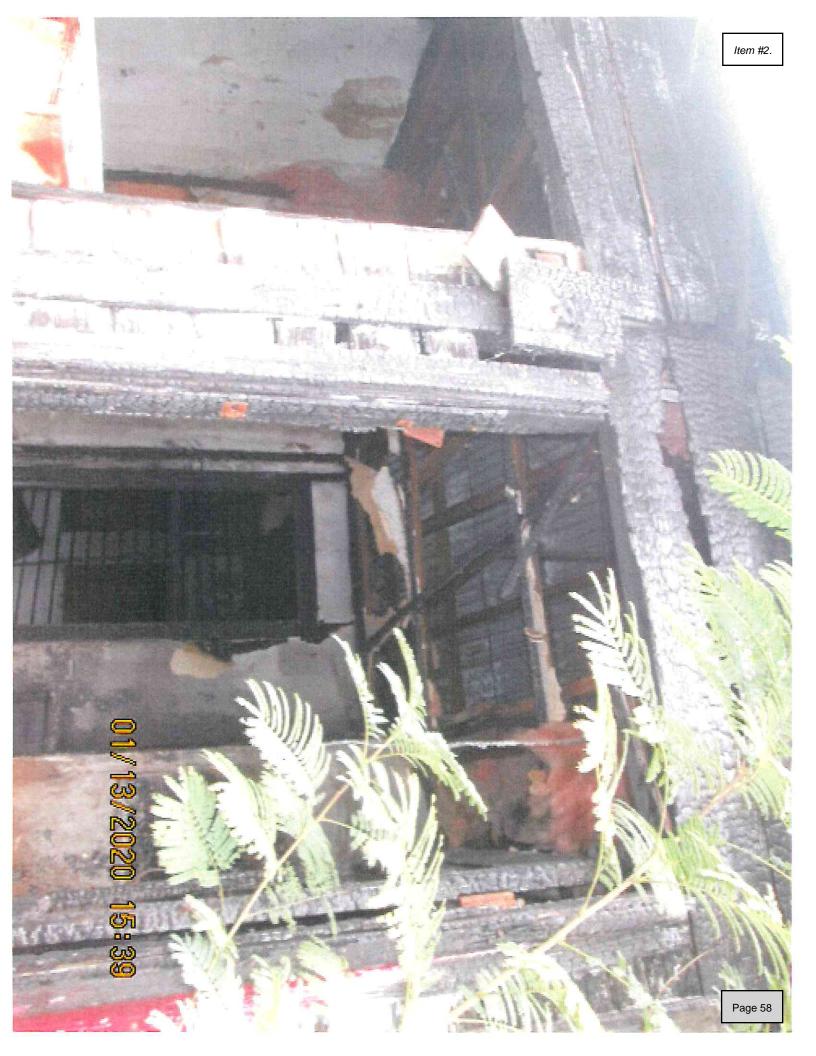

### **BACKGROUND & PERTINENT DATA**

After a fire at the house in 2019, the house sustained major damage and was found in a severe and hazardous state of disrepair. This allows for easy access of animals, vagrants, and criminal activity. The house has also been found to have evidence of roach, rat, mouse, and other vermin infestation, graffiti, and a hazard to children. The house was not found on the Texas Historical Commission Historic Resources Survey.

### **STAFF REVIEW & RECOMMENDATION**

Staff recommends approval of the demolition due to structural damage and dangerous site caused by dilapidation of the house due to lack of repair from fire.