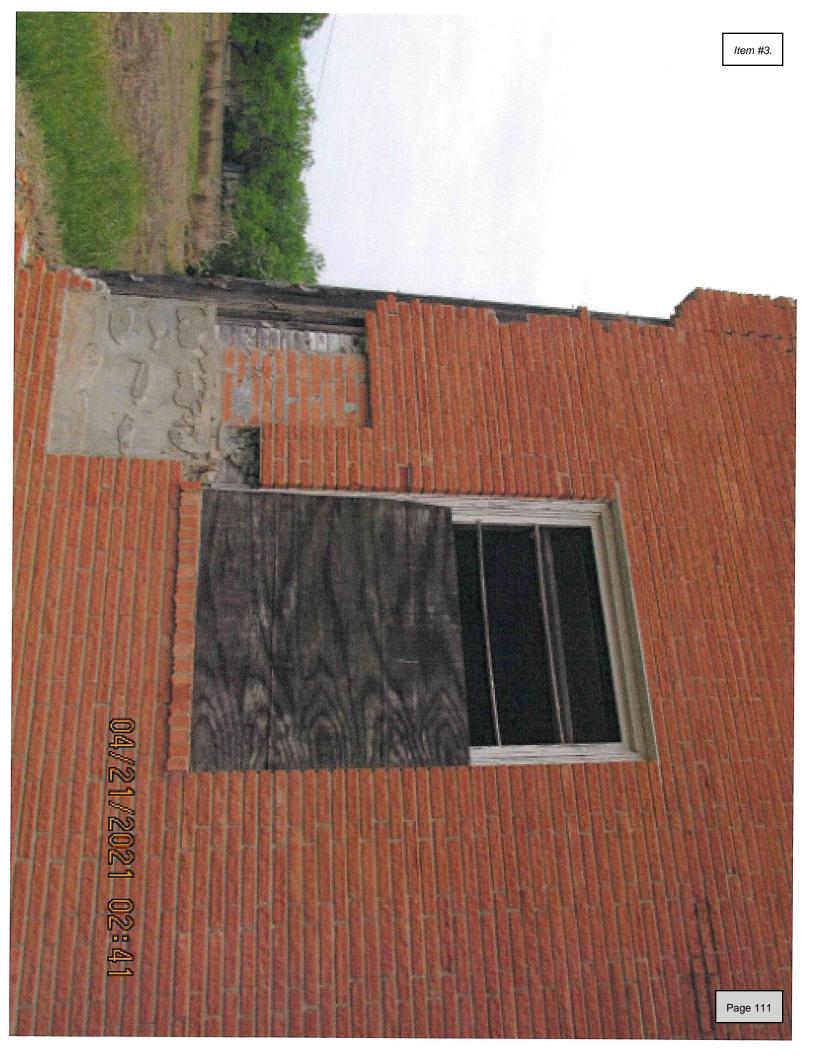

### **BACKGROUND & PERTINENT DATA**

After a fire at the house in 2019, the house sustained major damage and was found in a severe and hazardous state of disrepair. This allows for easy access of animals, vagrants, and criminal activity. The house has also been found to have evidence of roach, rat, mouse, and other vermin infestation, graffiti, and a hazard to children. The house was not found on the Texas Historical Commission Historic Resources Survey.

### **STAFF REVIEW & RECOMMENDATION**

Staff recommends approval of the demolition due to structural damage and dangerous site caused by dilapidation of the house due to lack of repair from fire.