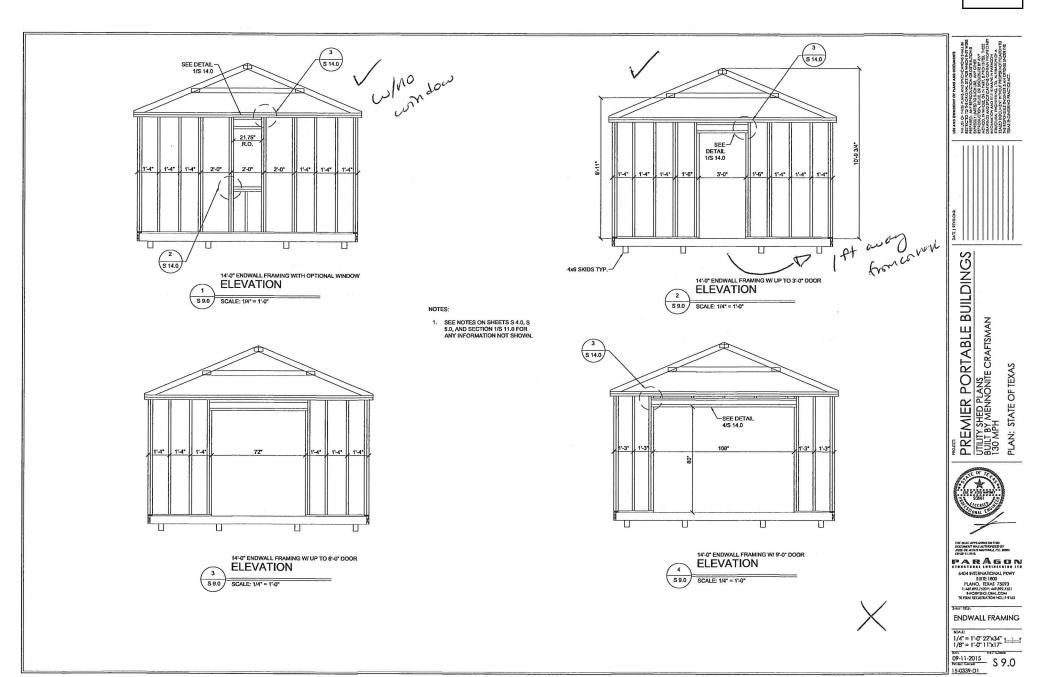

### AGENDA ITEMS

- Discuss and Consider Action on a demolition of a dilapidated home on Orig Town, Block 65, Lot 14-16 also known as 311 South 4th Street
- Discuss and Consider Action on a demolition of a dilapidated building on 10th, BlockLots 29-32 also known as 816 South 2nd Street
- 4. Discuss and Consider Action on placing a portable storage building in the back yard of the house on Orig Town, Block 72, Lot 27, 28 also known as 512 East Huisache.
- 5. Discuss and Consider Action on adding sections of a cedar fence on two locations of the house on Orig Town, Block 20, Lot 25, 26, Acres 0 also known as 216 West Lee
- Discuss and Consider Action on installing a new privacy fence around the perimeter of the new home on 5<sup>th</sup>, Block 8, Lot W3' 29, 30-32, Acres .0 also known as 604 East Lott Avenue.
- 7. Discuss and Consider Action to demolish the commercial building on the 5th, Block 1, Lot 8-16 also known as 635 East King Avenue.
- 8. Discuss and Consider Action to build a new Texas design Church's Chicken on the 5th, Block 1, Lot 8-16 also known as 635 East King Avenue.