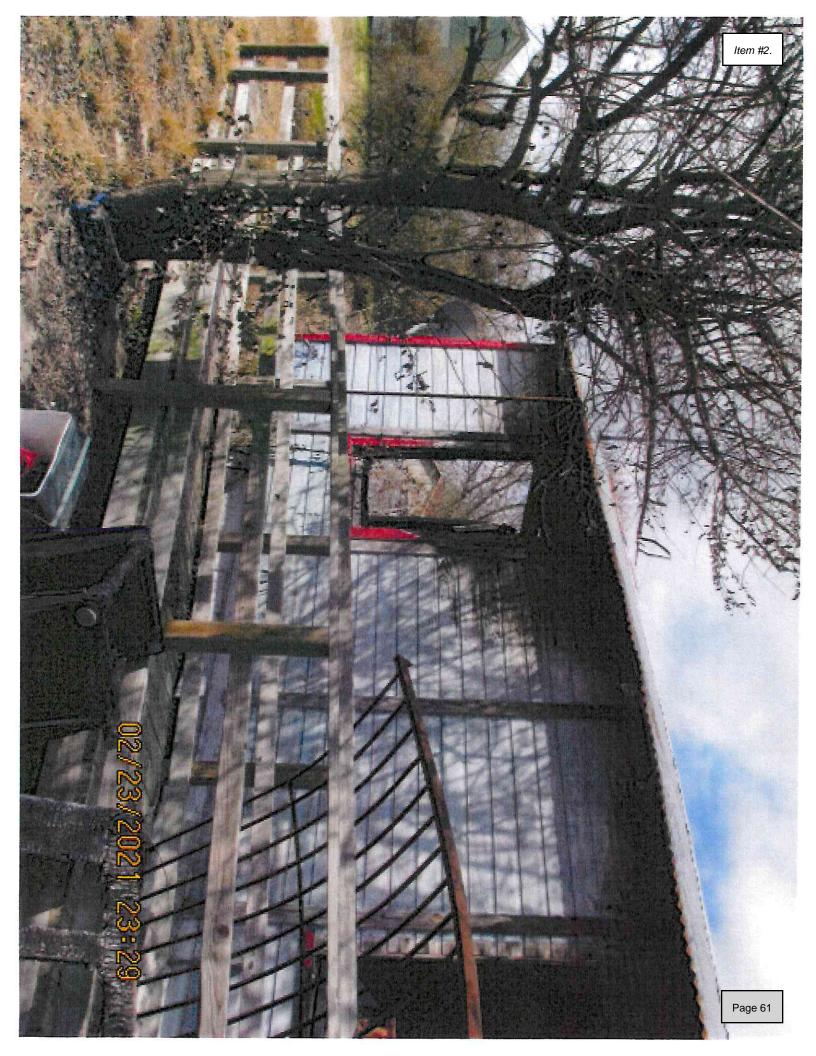

### **BACKGROUND & PERTINENT DATA**

After a fire at the house in 2019, the house sustained major damage and was found in a severe and hazardous state of disrepair. This allows for easy access of animals, vagrants, and criminal activity. The house has also been found to have evidence of roach, rat, mouse, and other vermin infestation, graffiti, and a hazard to children. The house was not found on the Texas Historical Commission Historic Resources Survey.

### **STAFF REVIEW & RECOMMENDATION**

Staff recommends approval of the demolition due to structural damage and dangerous site caused by dilapidation of the house due to lack of repair from fire.