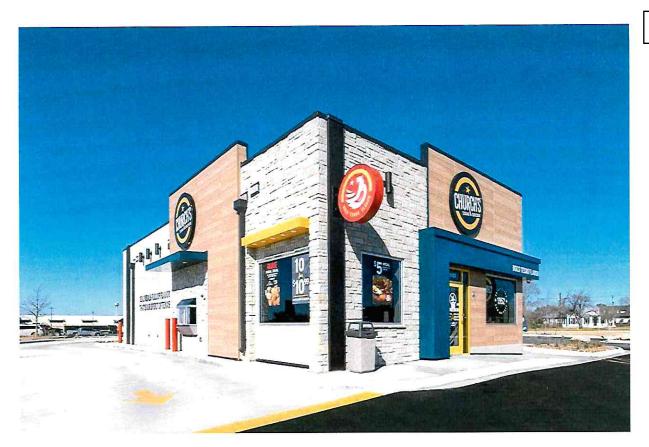

### AGENDA ITEMS

- Discuss and Consider Action on a demolition of a dilapidated home on Orig Town, Block 65, Lot 14-16 also known as 311 South 4th Street
- Discuss and Consider Action on a demolition of a dilapidated building on 10th, BlockLots 29-32 also known as 816 South 2nd Street
- 4. Discuss and Consider Action on placing a portable storage building in the back yard of the house on Orig Town, Block 72, Lot 27, 28 also known as 512 East Huisache.
- 5. Discuss and Consider Action on adding sections of a cedar fence on two locations of the house on Orig Town, Block 20, Lot 25, 26, Acres 0 also known as 216 West Lee
- Discuss and Consider Action on installing a new privacy fence around the perimeter of the new home on 5<sup>th</sup>, Block 8, Lot W3' 29, 30-32, Acres .0 also known as 604 East Lott Avenue.
- 7. Discuss and Consider Action to demolish the commercial building on the 5th, Block 1, Lot 8-16 also known as 635 East King Avenue.
- 8. Discuss and Consider Action to build a new Texas design Church's Chicken on the 5th, Block 1, Lot 8-16 also known as 635 East King Avenue.