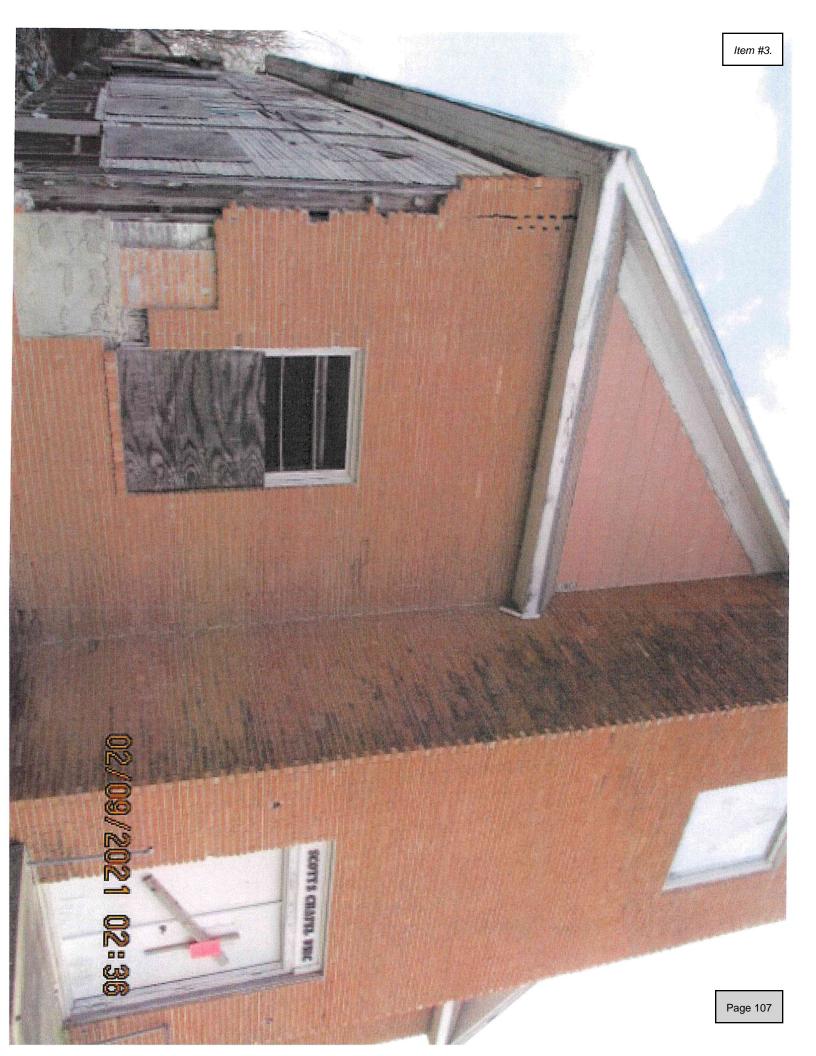

### **BACKGROUND & PERTINENT DATA**

After a fire at the house in 2019, the house sustained major damage and was found in a severe and hazardous state of disrepair. This allows for easy access of animals, vagrants, and criminal activity. The house has also been found to have evidence of roach, rat, mouse, and other vermin infestation, graffiti, and a hazard to children. The house was not found on the Texas Historical Commission Historic Resources Survey.

### **STAFF REVIEW & RECOMMENDATION**

Staff recommends approval of the demolition due to structural damage and dangerous site caused by dilapidation of the house due to lack of repair from fire.