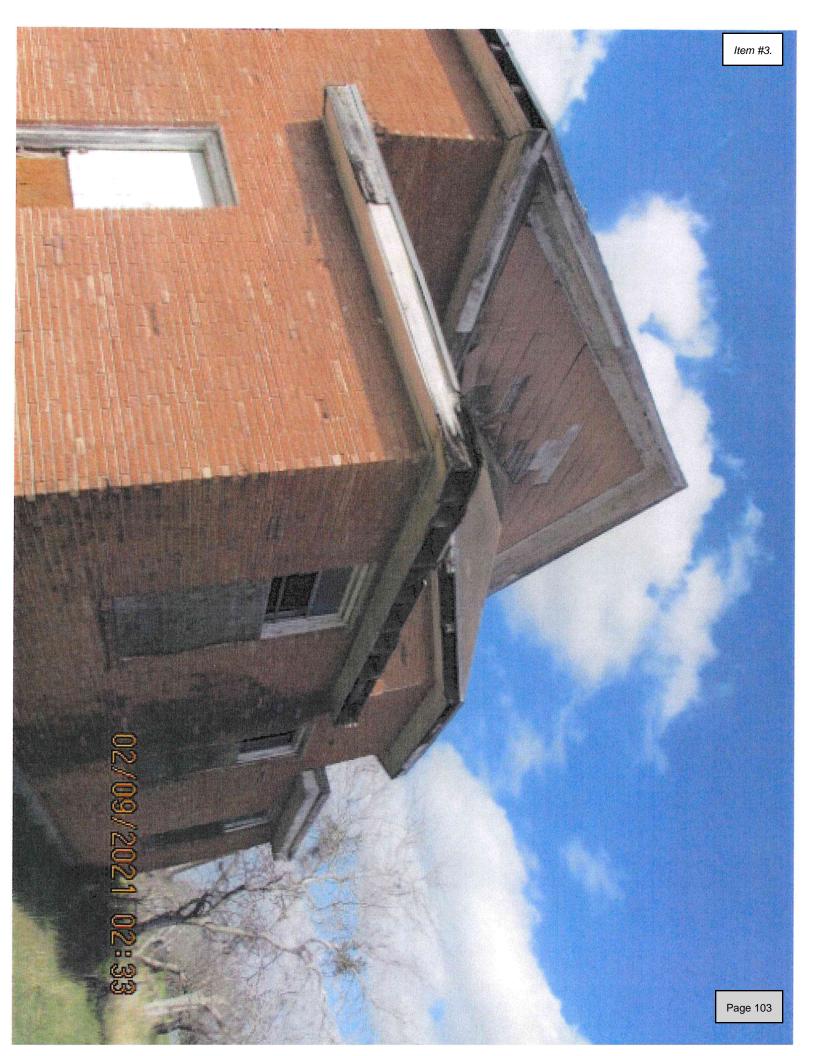

### **BACKGROUND & PERTINENT DATA**

After a fire at the house in 2019, the house sustained major damage and was found in a severe and hazardous state of disrepair. This allows for easy access of animals, vagrants, and criminal activity. The house has also been found to have evidence of roach, rat, mouse, and other vermin infestation, graffiti, and a hazard to children. The house was not found on the Texas Historical Commission Historic Resources Survey.

### **STAFF REVIEW & RECOMMENDATION**

Staff recommends approval of the demolition due to structural damage and dangerous site caused by dilapidation of the house due to lack of repair from fire.