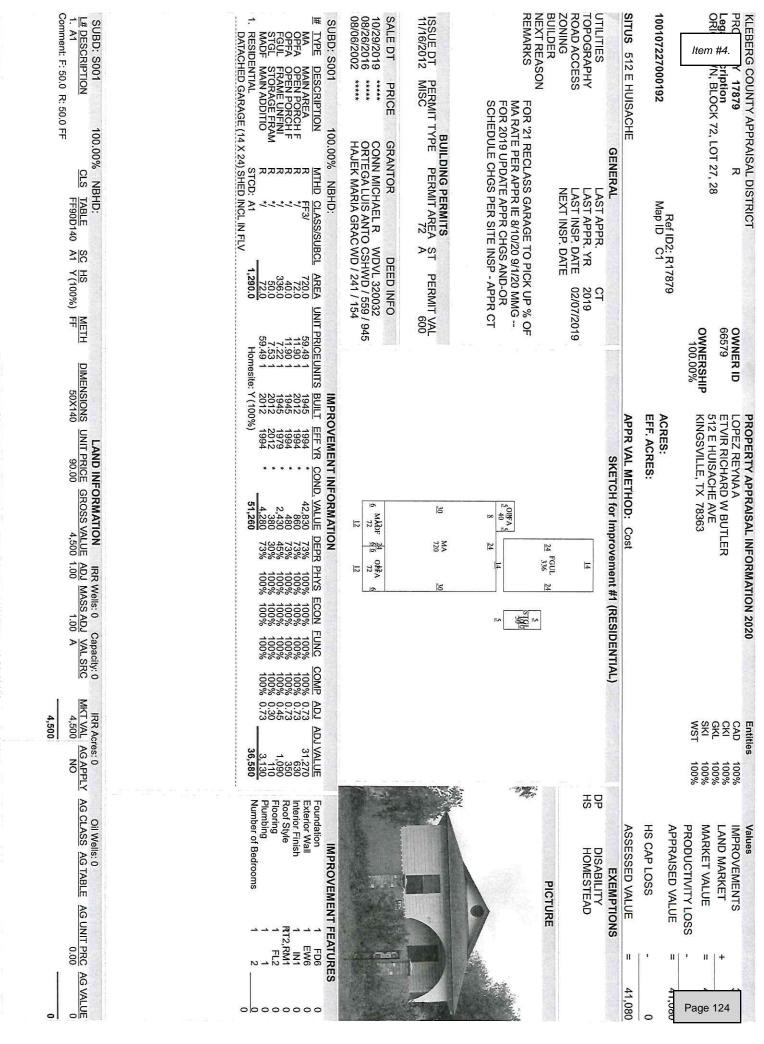

### AGENDA ITEMS

- Discuss and Consider Action on a demolition of a dilapidated home on Orig Town, Block 65, Lot 14-16 also known as 311 South 4th Street
- Discuss and Consider Action on a demolition of a dilapidated building on 10th, BlockLots 29-32 also known as 816 South 2nd Street
- 4. Discuss and Consider Action on placing a portable storage building in the back yard of the house on Orig Town, Block 72, Lot 27, 28 also known as 512 East Huisache.
- 5. Discuss and Consider Action on adding sections of a cedar fence on two locations of the house on Orig Town, Block 20, Lot 25, 26, Acres 0 also known as 216 West Lee
- Discuss and Consider Action on installing a new privacy fence around the perimeter of the new home on 5<sup>th</sup>, Block 8, Lot W3' 29, 30-32, Acres .0 also known as 604 East Lott Avenue.
- 7. Discuss and Consider Action to demolish the commercial building on the 5th, Block 1, Lot 8-16 also known as 635 East King Avenue.
- 8. Discuss and Consider Action to build a new Texas design Church's Chicken on the 5th, Block 1, Lot 8-16 also known as 635 East King Avenue.