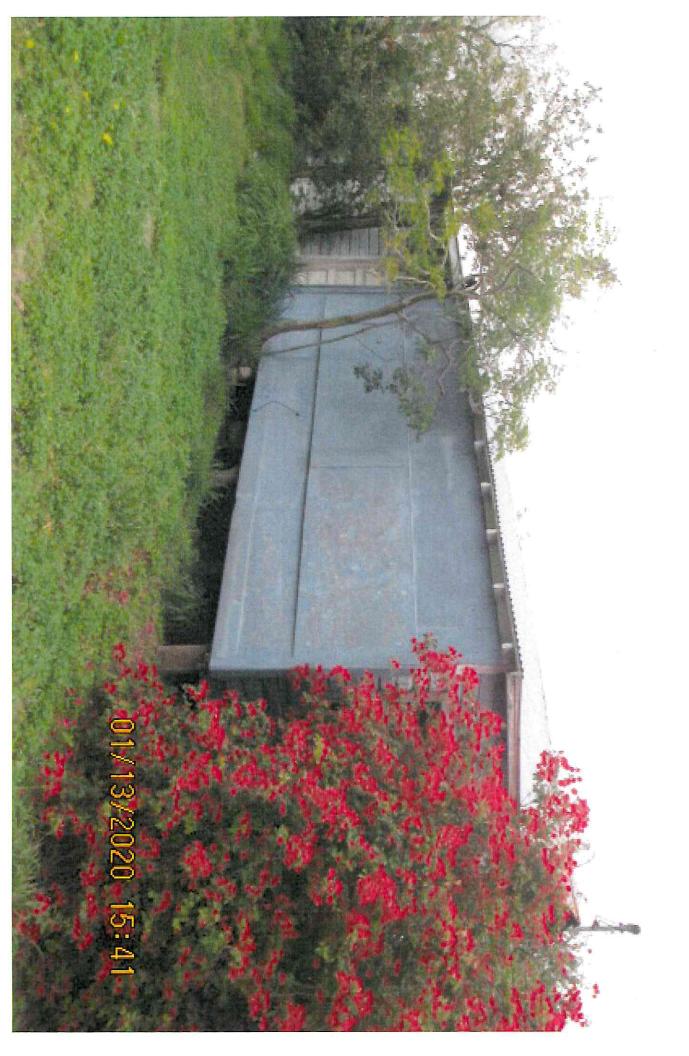

### **BACKGROUND & PERTINENT DATA**

After a fire at the house in 2019, the house sustained major damage and was found in a severe and hazardous state of disrepair. This allows for easy access of animals, vagrants, and criminal activity. The house has also been found to have evidence of roach, rat, mouse, and other vermin infestation, graffiti, and a hazard to children. The house was not found on the Texas Historical Commission Historic Resources Survey.

### **STAFF REVIEW & RECOMMENDATION**

Staff recommends approval of the demolition due to structural damage and dangerous site caused by dilapidation of the house due to lack of repair from fire.