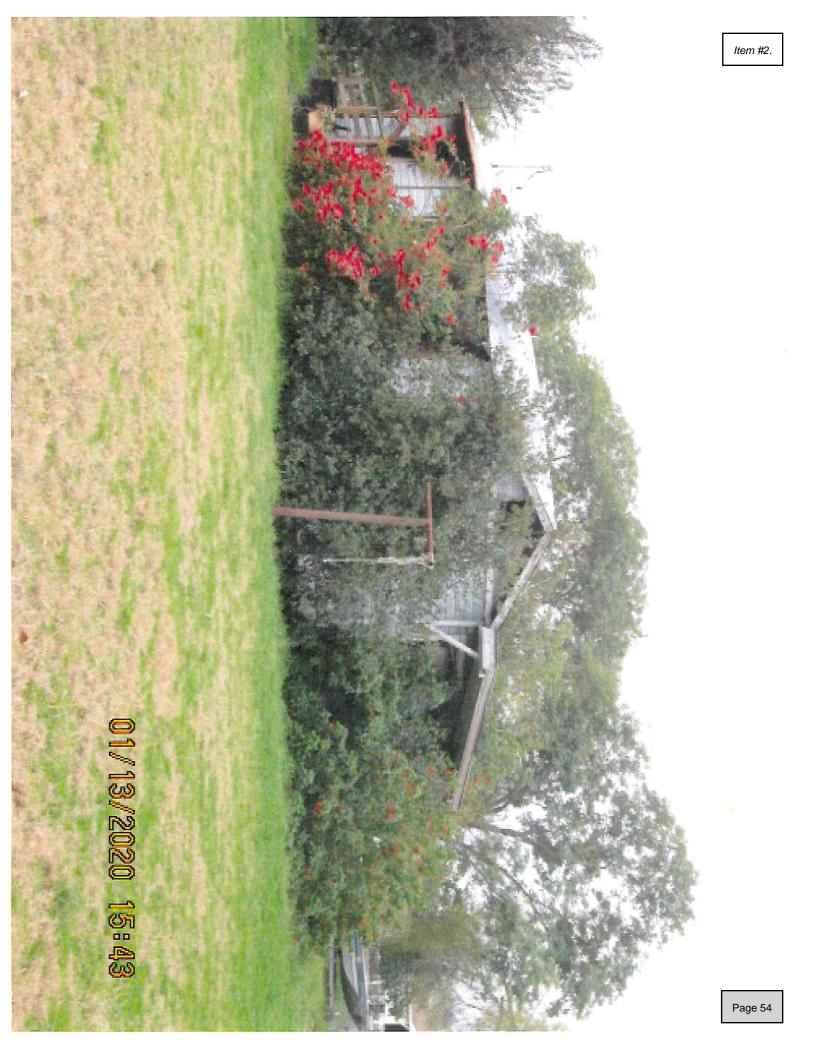

### **BACKGROUND & PERTINENT DATA**

After a fire at the house in 2019, the house sustained major damage and was found in a severe and hazardous state of disrepair. This allows for easy access of animals, vagrants, and criminal activity. The house has also been found to have evidence of roach, rat, mouse, and other vermin infestation, graffiti, and a hazard to children. The house was not found on the Texas Historical Commission Historic Resources Survey.

### **STAFF REVIEW & RECOMMENDATION**

Staff recommends approval of the demolition due to structural damage and dangerous site caused by dilapidation of the house due to lack of repair from fire.