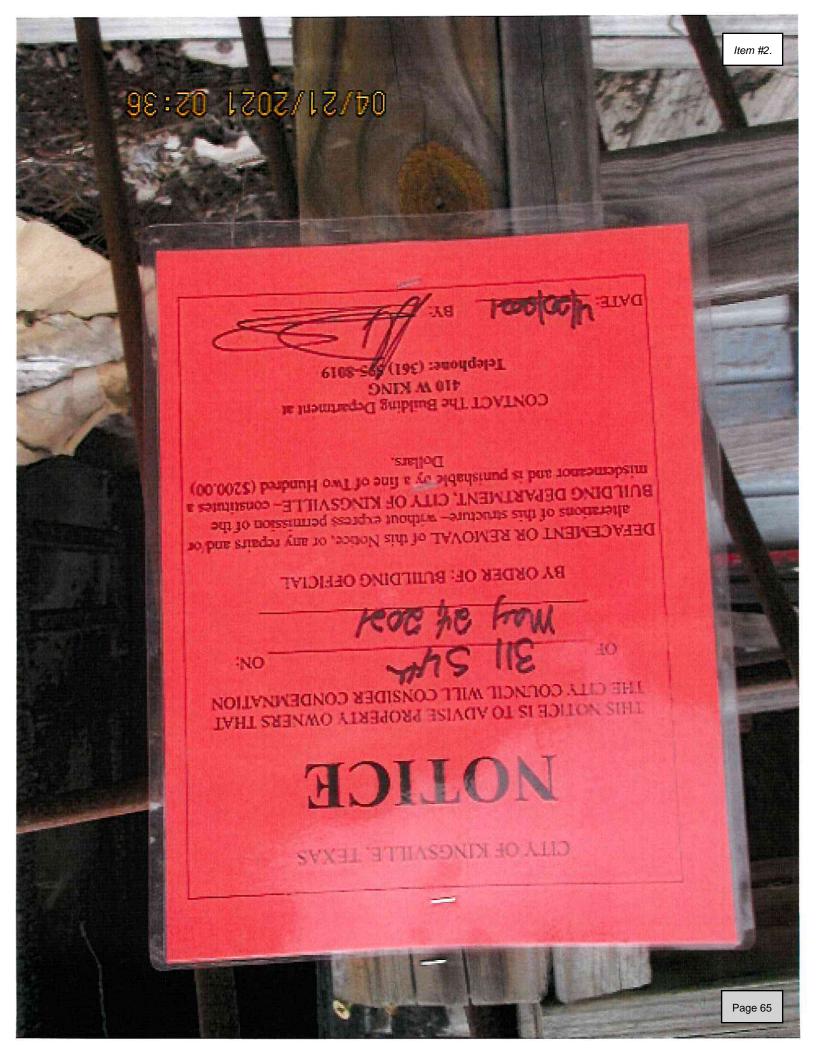

### **BACKGROUND & PERTINENT DATA**

After a fire at the house in 2019, the house sustained major damage and was found in a severe and hazardous state of disrepair. This allows for easy access of animals, vagrants, and criminal activity. The house has also been found to have evidence of roach, rat, mouse, and other vermin infestation, graffiti, and a hazard to children. The house was not found on the Texas Historical Commission Historic Resources Survey.

### **STAFF REVIEW & RECOMMENDATION**

Staff recommends approval of the demolition due to structural damage and dangerous site caused by dilapidation of the house due to lack of repair from fire.