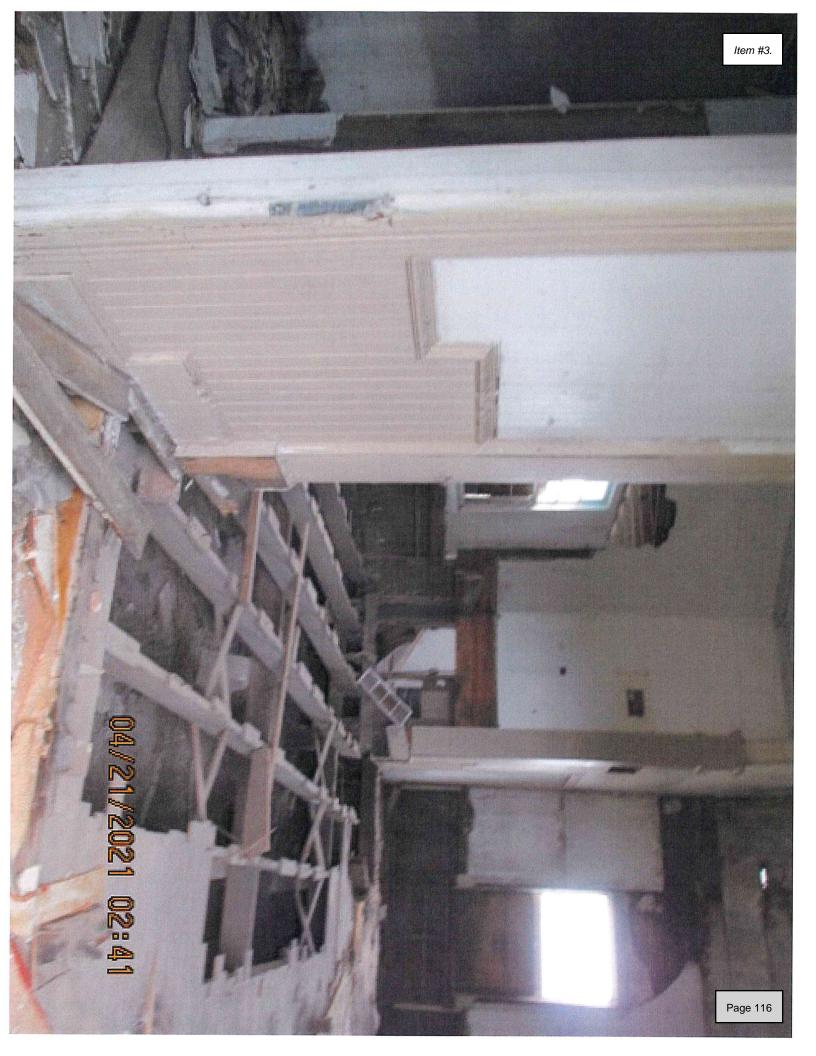

### **BACKGROUND & PERTINENT DATA**

After a fire at the house in 2019, the house sustained major damage and was found in a severe and hazardous state of disrepair. This allows for easy access of animals, vagrants, and criminal activity. The house has also been found to have evidence of roach, rat, mouse, and other vermin infestation, graffiti, and a hazard to children. The house was not found on the Texas Historical Commission Historic Resources Survey.

### **STAFF REVIEW & RECOMMENDATION**

Staff recommends approval of the demolition due to structural damage and dangerous site caused by dilapidation of the house due to lack of repair from fire.