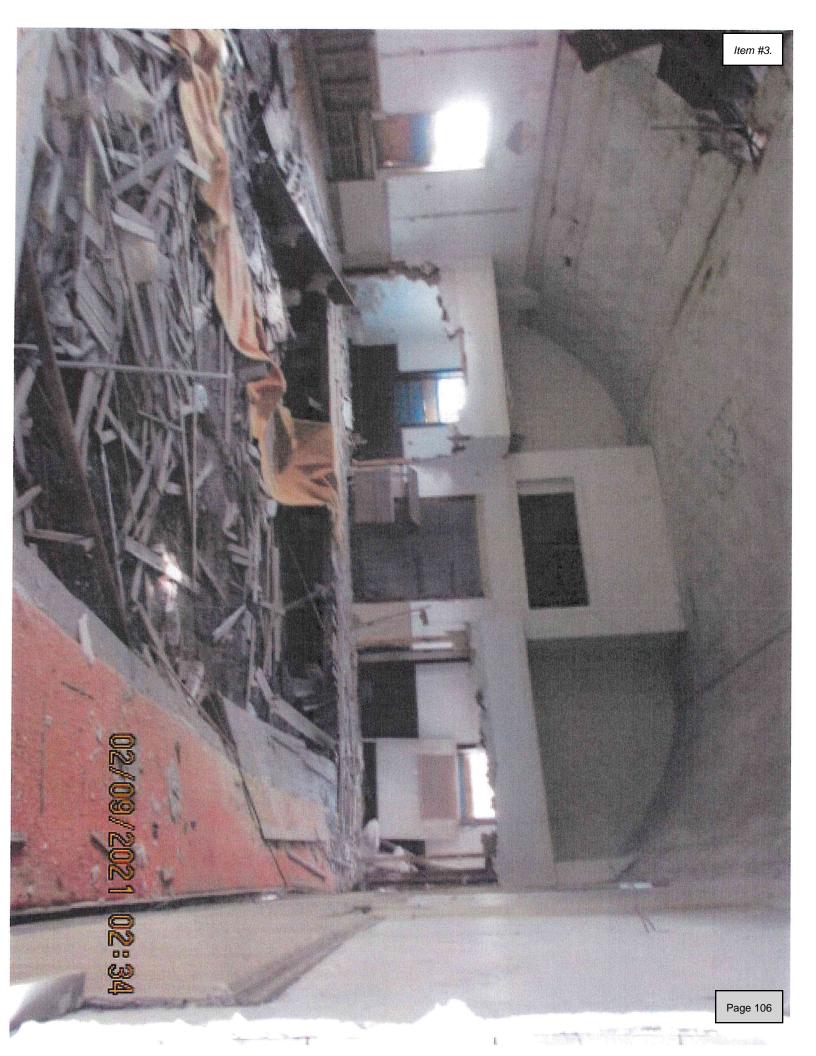

### **BACKGROUND & PERTINENT DATA**

After a fire at the house in 2019, the house sustained major damage and was found in a severe and hazardous state of disrepair. This allows for easy access of animals, vagrants, and criminal activity. The house has also been found to have evidence of roach, rat, mouse, and other vermin infestation, graffiti, and a hazard to children. The house was not found on the Texas Historical Commission Historic Resources Survey.

### **STAFF REVIEW & RECOMMENDATION**

Staff recommends approval of the demolition due to structural damage and dangerous site caused by dilapidation of the house due to lack of repair from fire.