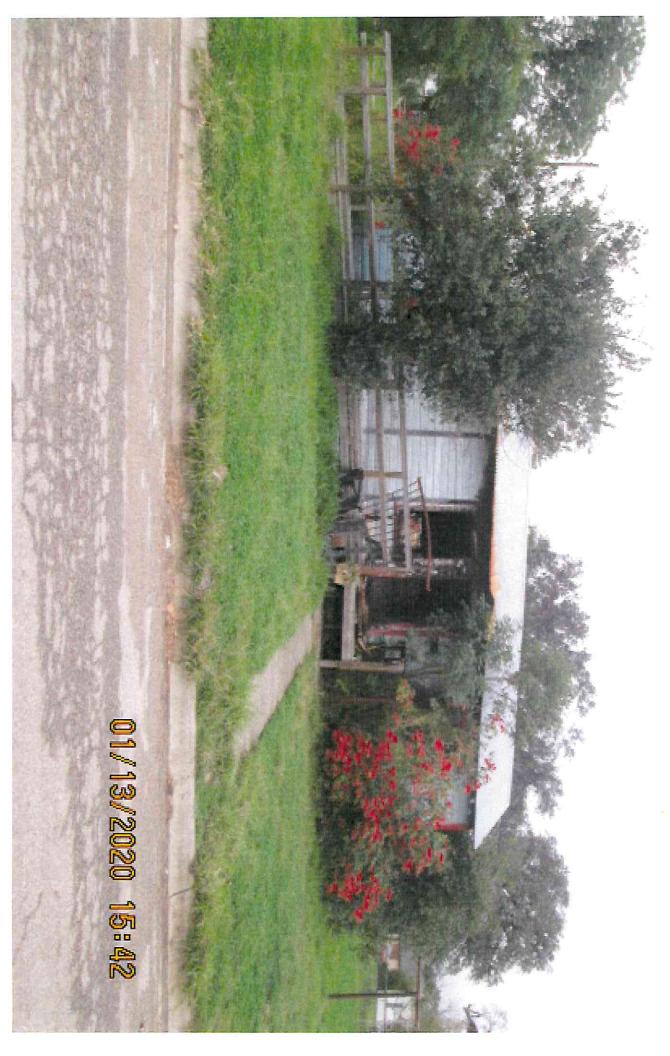

### **BACKGROUND & PERTINENT DATA**

After a fire at the house in 2019, the house sustained major damage and was found in a severe and hazardous state of disrepair. This allows for easy access of animals, vagrants, and criminal activity. The house has also been found to have evidence of roach, rat, mouse, and other vermin infestation, graffiti, and a hazard to children. The house was not found on the Texas Historical Commission Historic Resources Survey.

### **STAFF REVIEW & RECOMMENDATION**

Staff recommends approval of the demolition due to structural damage and dangerous site caused by dilapidation of the house due to lack of repair from fire.