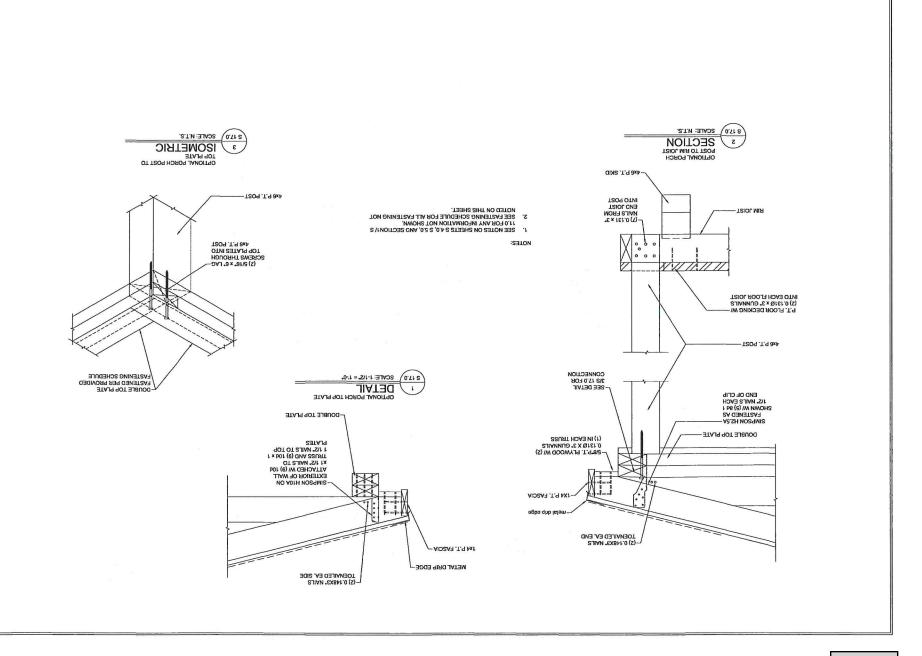

### AGENDA ITEMS

- Discuss and Consider Action on a demolition of a dilapidated home on Orig Town, Block 65, Lot 14-16 also known as 311 South 4th Street
- Discuss and Consider Action on a demolition of a dilapidated building on 10th, BlockLots 29-32 also known as 816 South 2nd Street
- 4. Discuss and Consider Action on placing a portable storage building in the back yard of the house on Orig Town, Block 72, Lot 27, 28 also known as 512 East Huisache.
- 5. Discuss and Consider Action on adding sections of a cedar fence on two locations of the house on Orig Town, Block 20, Lot 25, 26, Acres 0 also known as 216 West Lee
- Discuss and Consider Action on installing a new privacy fence around the perimeter of the new home on 5<sup>th</sup>, Block 8, Lot W3' 29, 30-32, Acres .0 also known as 604 East Lott Avenue.
- 7. Discuss and Consider Action to demolish the commercial building on the 5th, Block 1, Lot 8-16 also known as 635 East King Avenue.
- 8. Discuss and Consider Action to build a new Texas design Church's Chicken on the 5th, Block 1, Lot 8-16 also known as 635 East King Avenue.