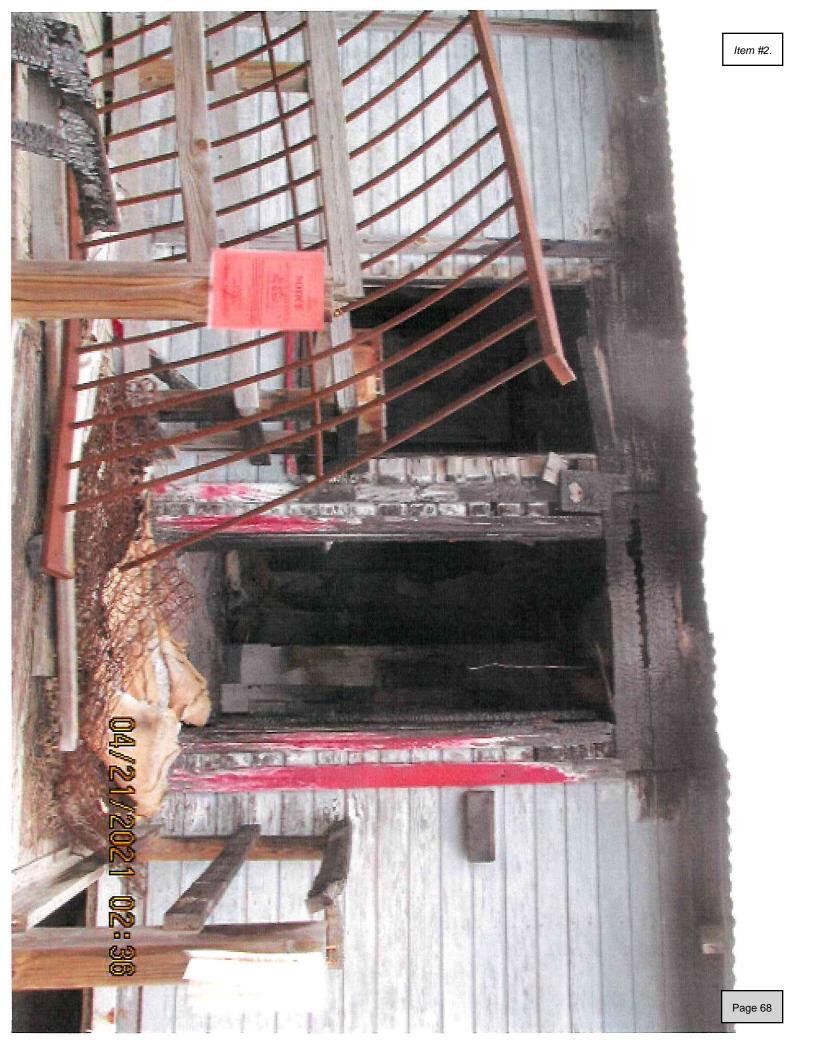

### **BACKGROUND & PERTINENT DATA**

After a fire at the house in 2019, the house sustained major damage and was found in a severe and hazardous state of disrepair. This allows for easy access of animals, vagrants, and criminal activity. The house has also been found to have evidence of roach, rat, mouse, and other vermin infestation, graffiti, and a hazard to children. The house was not found on the Texas Historical Commission Historic Resources Survey.

### **STAFF REVIEW & RECOMMENDATION**

Staff recommends approval of the demolition due to structural damage and dangerous site caused by dilapidation of the house due to lack of repair from fire.