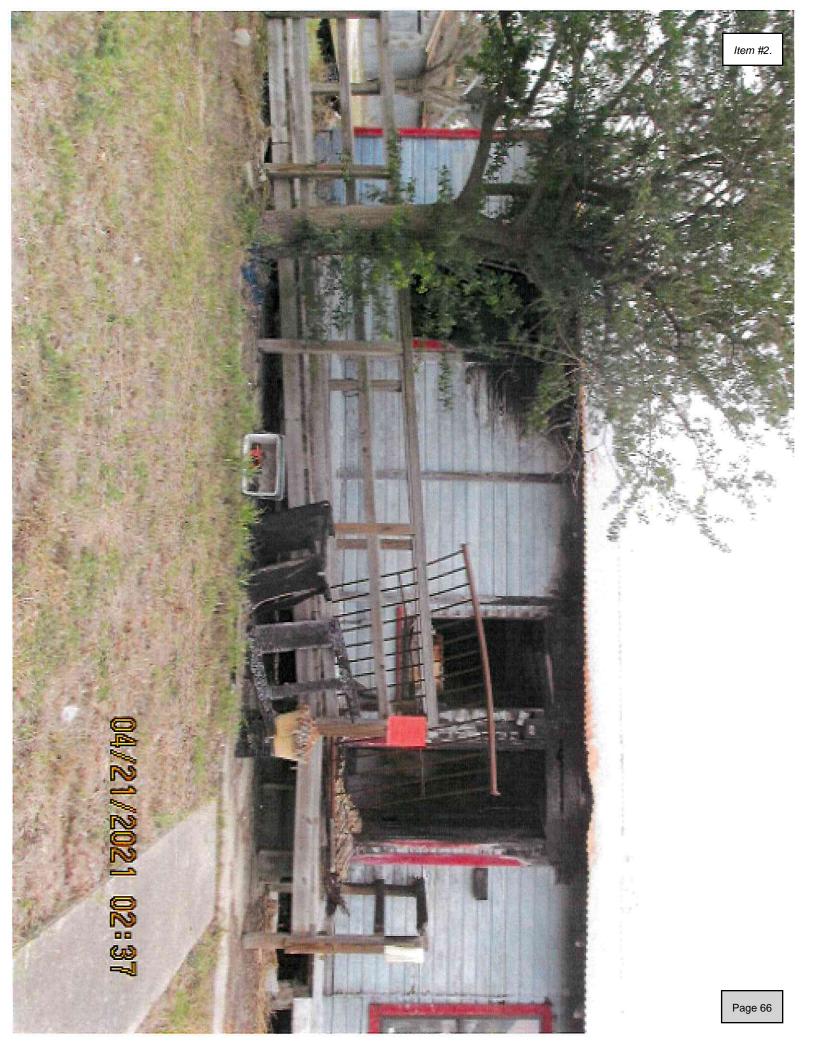

### **BACKGROUND & PERTINENT DATA**

After a fire at the house in 2019, the house sustained major damage and was found in a severe and hazardous state of disrepair. This allows for easy access of animals, vagrants, and criminal activity. The house has also been found to have evidence of roach, rat, mouse, and other vermin infestation, graffiti, and a hazard to children. The house was not found on the Texas Historical Commission Historic Resources Survey.

### **STAFF REVIEW & RECOMMENDATION**

Staff recommends approval of the demolition due to structural damage and dangerous site caused by dilapidation of the house due to lack of repair from fire.