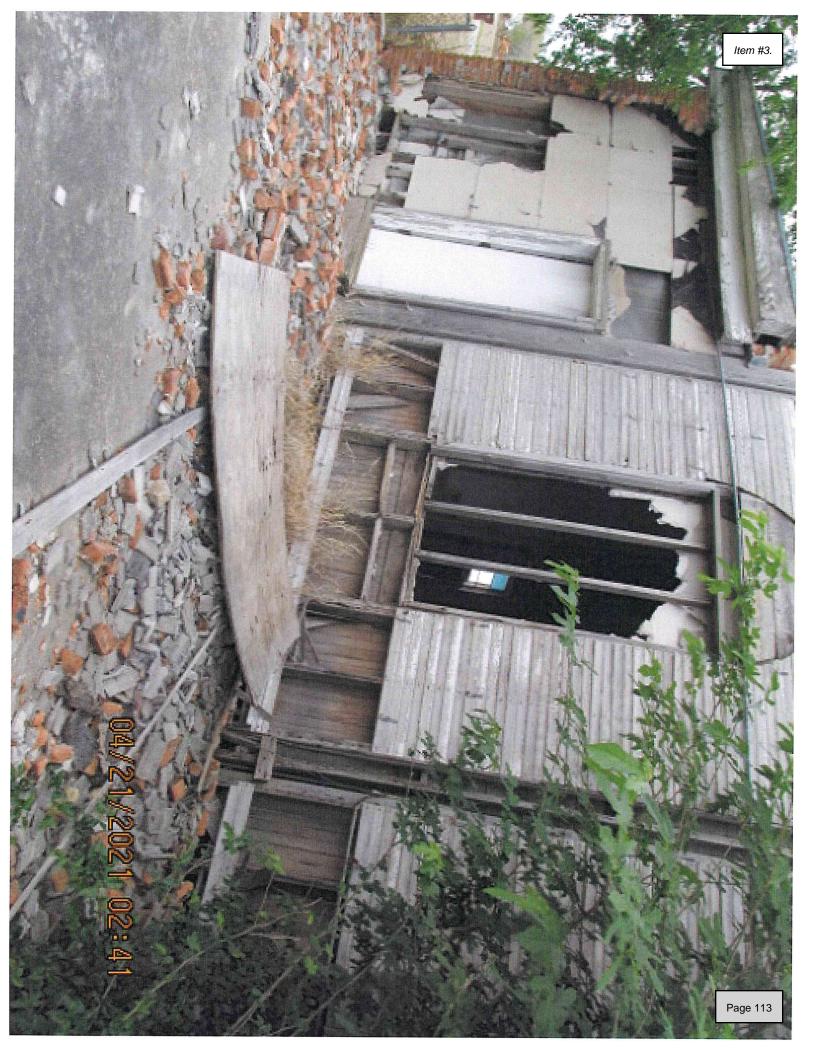

### **BACKGROUND & PERTINENT DATA**

After a fire at the house in 2019, the house sustained major damage and was found in a severe and hazardous state of disrepair. This allows for easy access of animals, vagrants, and criminal activity. The house has also been found to have evidence of roach, rat, mouse, and other vermin infestation, graffiti, and a hazard to children. The house was not found on the Texas Historical Commission Historic Resources Survey.

### **STAFF REVIEW & RECOMMENDATION**

Staff recommends approval of the demolition due to structural damage and dangerous site caused by dilapidation of the house due to lack of repair from fire.