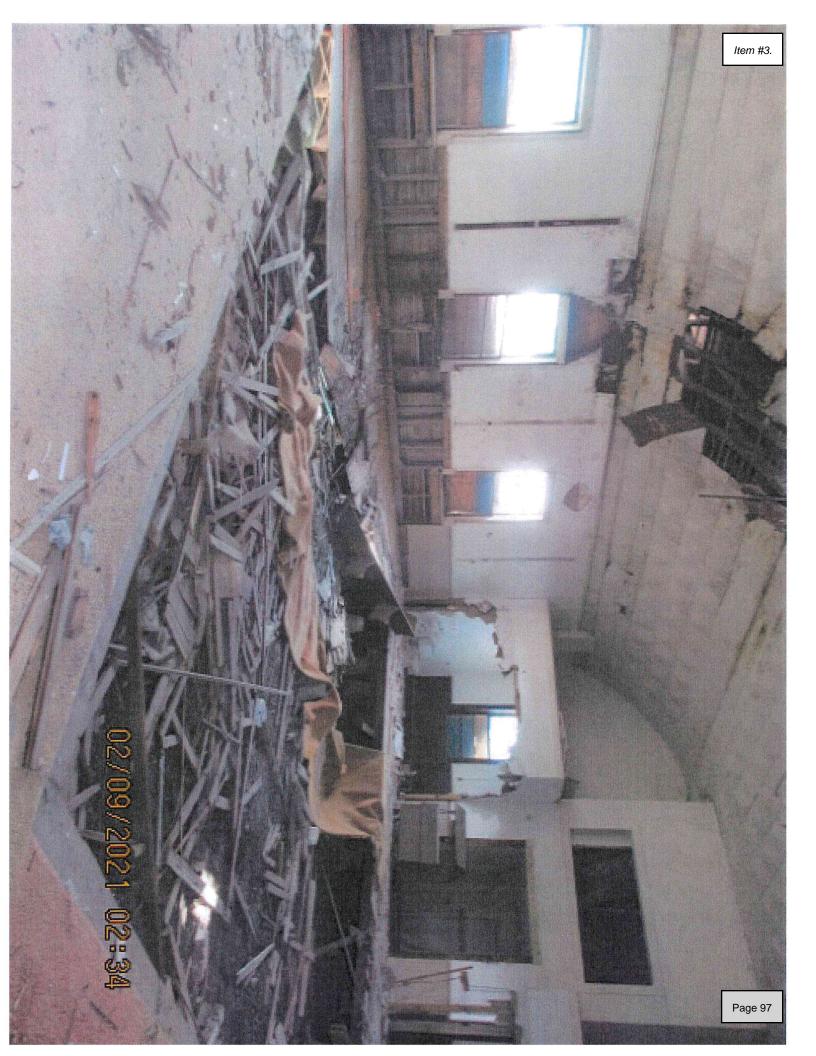

### **BACKGROUND & PERTINENT DATA**

After a fire at the house in 2019, the house sustained major damage and was found in a severe and hazardous state of disrepair. This allows for easy access of animals, vagrants, and criminal activity. The house has also been found to have evidence of roach, rat, mouse, and other vermin infestation, graffiti, and a hazard to children. The house was not found on the Texas Historical Commission Historic Resources Survey.

### **STAFF REVIEW & RECOMMENDATION**

Staff recommends approval of the demolition due to structural damage and dangerous site caused by dilapidation of the house due to lack of repair from fire.