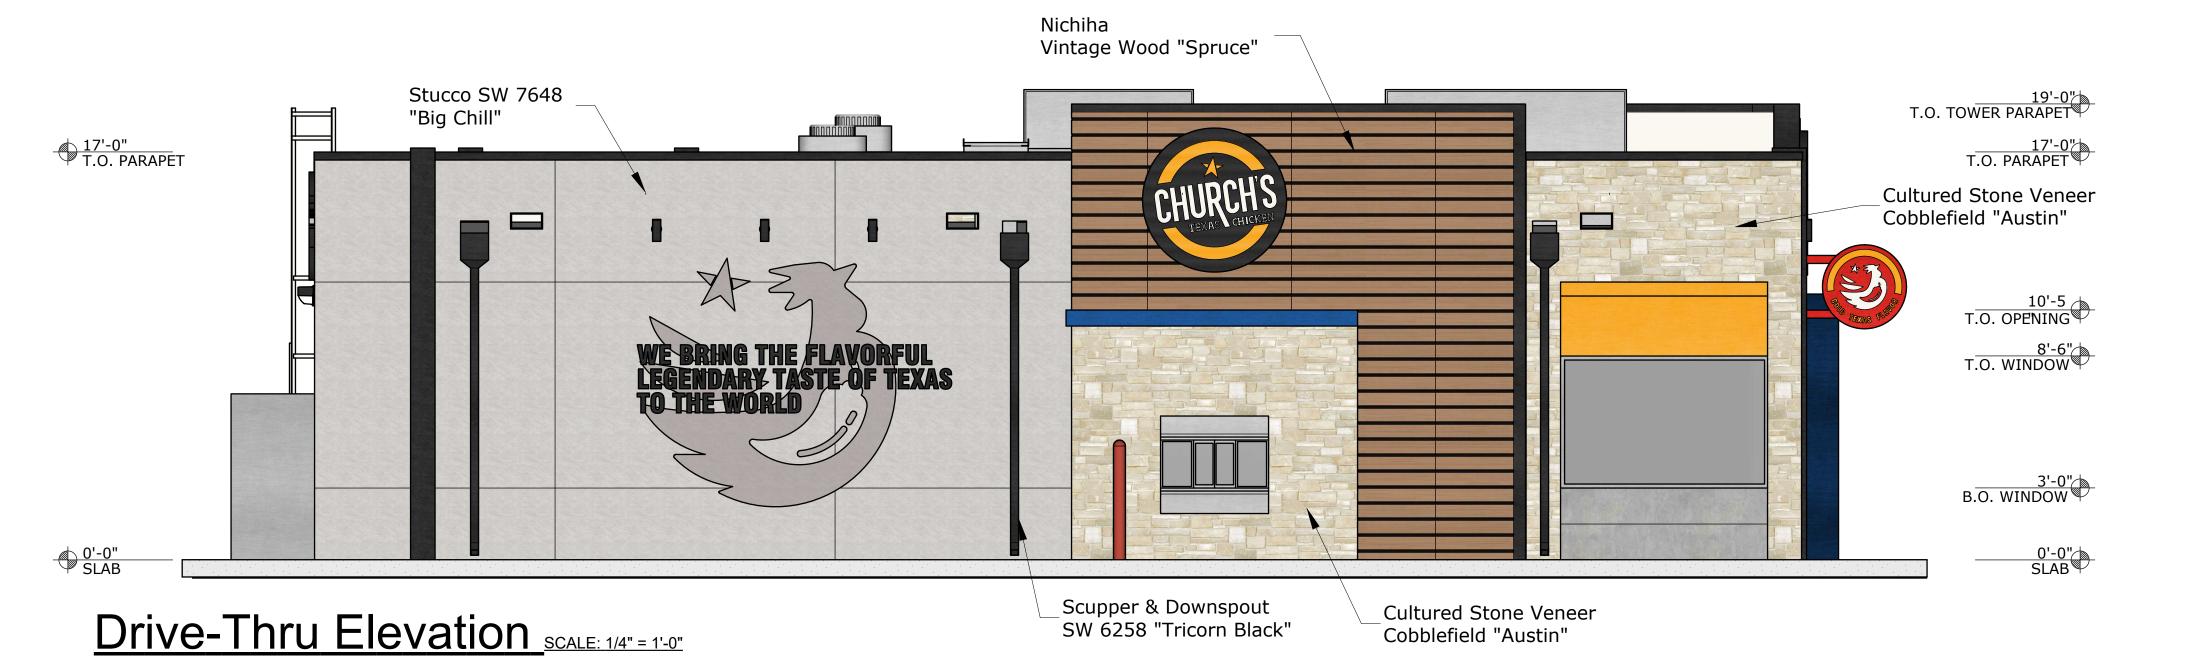

### AGENDA ITEMS

- Discuss and Consider Action on a demolition of a dilapidated home on Orig Town, Block 65, Lot 14-16 also known as 311 South 4th Street
- Discuss and Consider Action on a demolition of a dilapidated building on 10th, BlockLots 29-32 also known as 816 South 2nd Street
- 4. Discuss and Consider Action on placing a portable storage building in the back yard of the house on Orig Town, Block 72, Lot 27, 28 also known as 512 East Huisache.
- 5. Discuss and Consider Action on adding sections of a cedar fence on two locations of the house on Orig Town, Block 20, Lot 25, 26, Acres 0 also known as 216 West Lee
- Discuss and Consider Action on installing a new privacy fence around the perimeter of the new home on 5<sup>th</sup>, Block 8, Lot W3' 29, 30-32, Acres .0 also known as 604 East Lott Avenue.
- 7. Discuss and Consider Action to demolish the commercial building on the 5th, Block 1, Lot 8-16 also known as 635 East King Avenue.
- 8. Discuss and Consider Action to build a new Texas design Church's Chicken on the 5th, Block 1, Lot 8-16 also known as 635 East King Avenue.