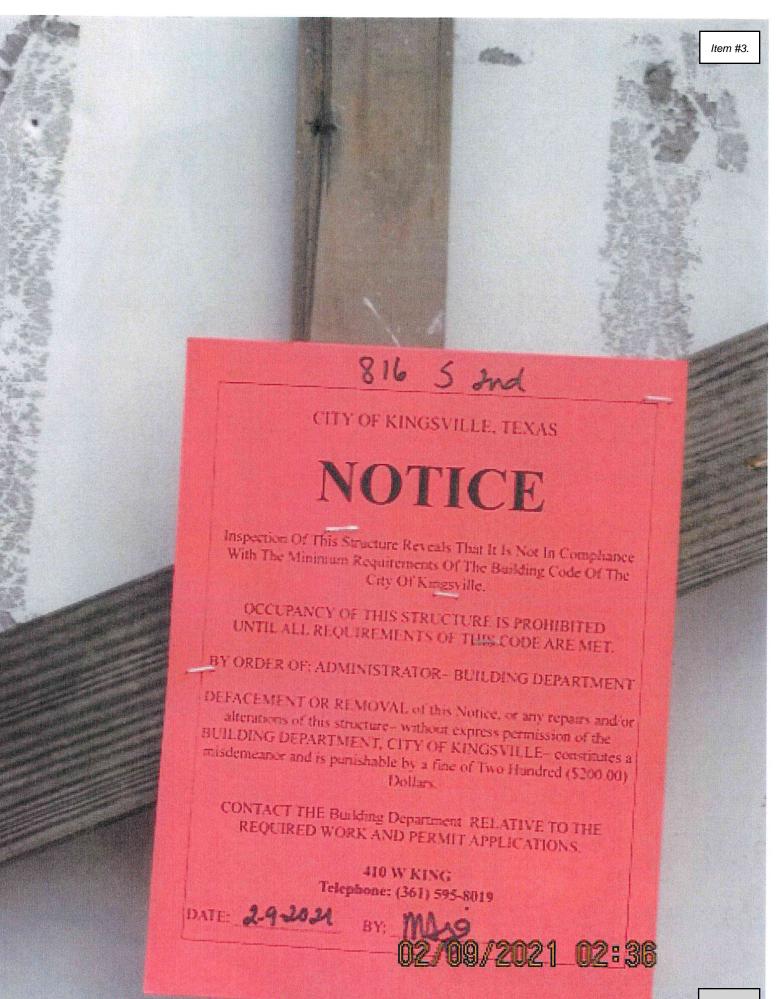

### AGENDA ITEMS

- Discuss and Consider Action on a demolition of a dilapidated home on Orig Town, Block 65, Lot 14-16 also known as 311 South 4th Street
- Discuss and Consider Action on a demolition of a dilapidated building on 10th, BlockLots 29-32 also known as 816 South 2nd Street
- 4. Discuss and Consider Action on placing a portable storage building in the back yard of the house on Orig Town, Block 72, Lot 27, 28 also known as 512 East Huisache.
- 5. Discuss and Consider Action on adding sections of a cedar fence on two locations of the house on Orig Town, Block 20, Lot 25, 26, Acres 0 also known as 216 West Lee
- Discuss and Consider Action on installing a new privacy fence around the perimeter of the new home on 5<sup>th</sup>, Block 8, Lot W3' 29, 30-32, Acres .0 also known as 604 East Lott Avenue.
- 7. Discuss and Consider Action to demolish the commercial building on the 5th, Block 1, Lot 8-16 also known as 635 East King Avenue.
- 8. Discuss and Consider Action to build a new Texas design Church's Chicken on the 5th, Block 1, Lot 8-16 also known as 635 East King Avenue.

### **BACKGROUND & PERTINENT DATA**

After a fire at the house in 2019, the house sustained major damage and was found in a severe and hazardous state of disrepair. This allows for easy access of animals, vagrants, and criminal activity. The house has also been found to have evidence of roach, rat, mouse, and other vermin infestation, graffiti, and a hazard to children. The house was not found on the Texas Historical Commission Historic Resources Survey.

### **STAFF REVIEW & RECOMMENDATION**

Staff recommends approval of the demolition due to structural damage and dangerous site caused by dilapidation of the house due to lack of repair from fire.