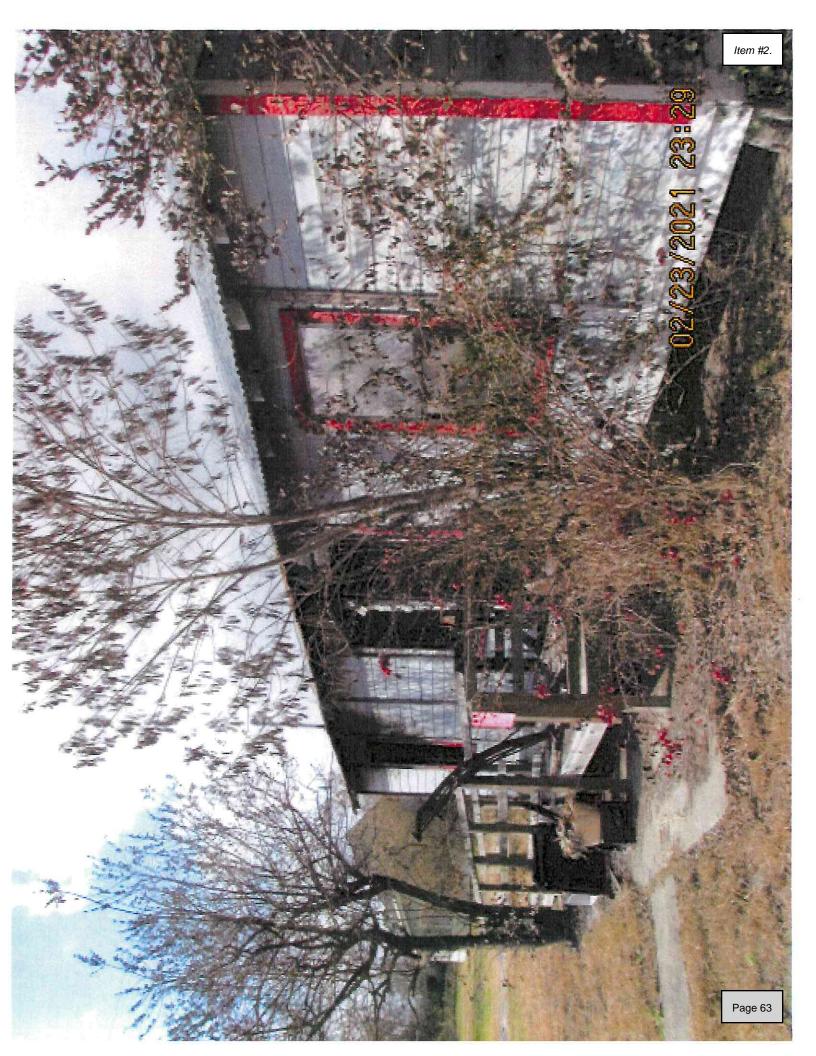

### **BACKGROUND & PERTINENT DATA**

After a fire at the house in 2019, the house sustained major damage and was found in a severe and hazardous state of disrepair. This allows for easy access of animals, vagrants, and criminal activity. The house has also been found to have evidence of roach, rat, mouse, and other vermin infestation, graffiti, and a hazard to children. The house was not found on the Texas Historical Commission Historic Resources Survey.

### **STAFF REVIEW & RECOMMENDATION**

Staff recommends approval of the demolition due to structural damage and dangerous site caused by dilapidation of the house due to lack of repair from fire.