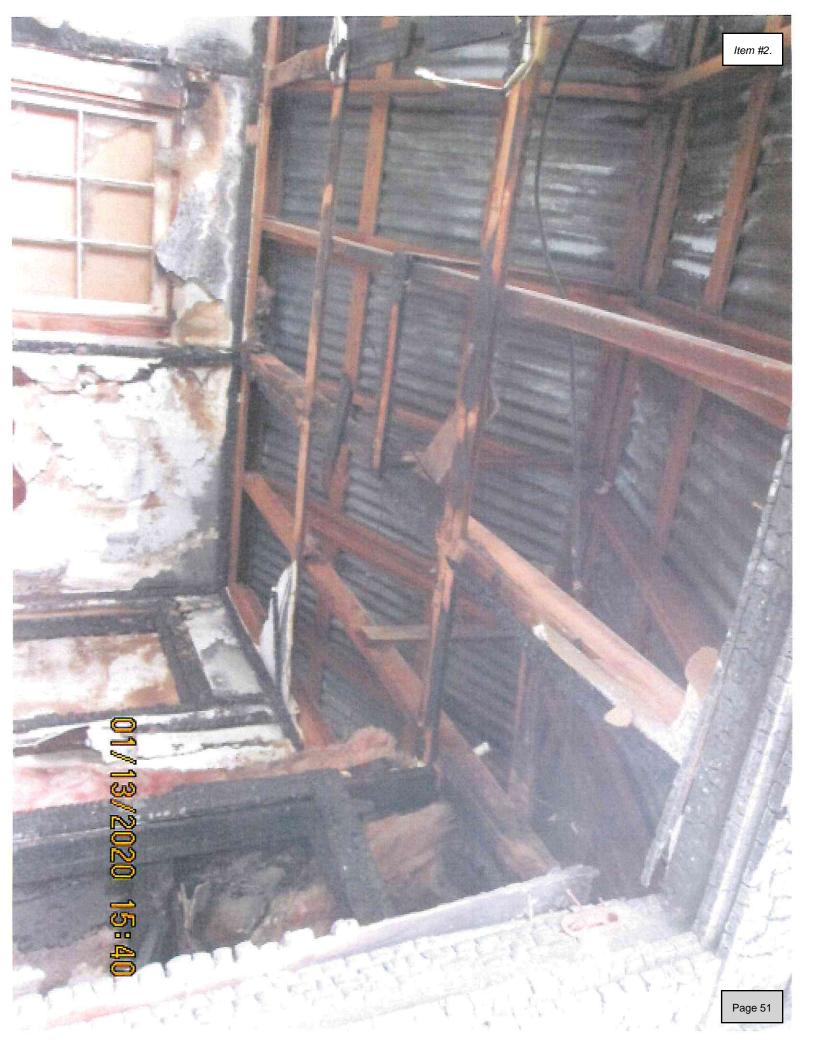

### **BACKGROUND & PERTINENT DATA**

After a fire at the house in 2019, the house sustained major damage and was found in a severe and hazardous state of disrepair. This allows for easy access of animals, vagrants, and criminal activity. The house has also been found to have evidence of roach, rat, mouse, and other vermin infestation, graffiti, and a hazard to children. The house was not found on the Texas Historical Commission Historic Resources Survey.

### **STAFF REVIEW & RECOMMENDATION**

Staff recommends approval of the demolition due to structural damage and dangerous site caused by dilapidation of the house due to lack of repair from fire.