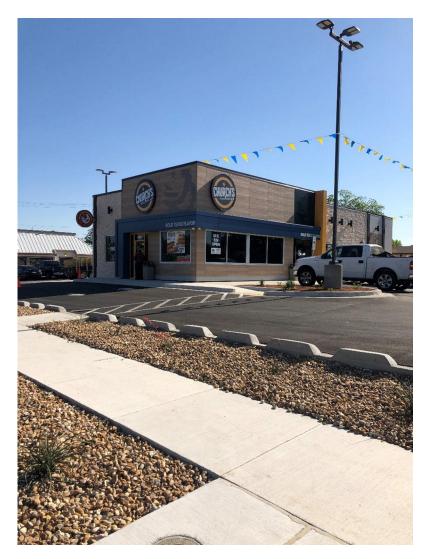

### AGENDA ITEMS

- Discuss and Consider Action on a demolition of a dilapidated home on Orig Town, Block 65, Lot 14-16 also known as 311 South 4th Street
- Discuss and Consider Action on a demolition of a dilapidated building on 10th, BlockLots 29-32 also known as 816 South 2nd Street
- 4. Discuss and Consider Action on placing a portable storage building in the back yard of the house on Orig Town, Block 72, Lot 27, 28 also known as 512 East Huisache.
- 5. Discuss and Consider Action on adding sections of a cedar fence on two locations of the house on Orig Town, Block 20, Lot 25, 26, Acres 0 also known as 216 West Lee
- Discuss and Consider Action on installing a new privacy fence around the perimeter of the new home on 5<sup>th</sup>, Block 8, Lot W3' 29, 30-32, Acres .0 also known as 604 East Lott Avenue.
- 7. Discuss and Consider Action to demolish the commercial building on the 5th, Block 1, Lot 8-16 also known as 635 East King Avenue.
- 8. Discuss and Consider Action to build a new Texas design Church's Chicken on the 5th, Block 1, Lot 8-16 also known as 635 East King Avenue.