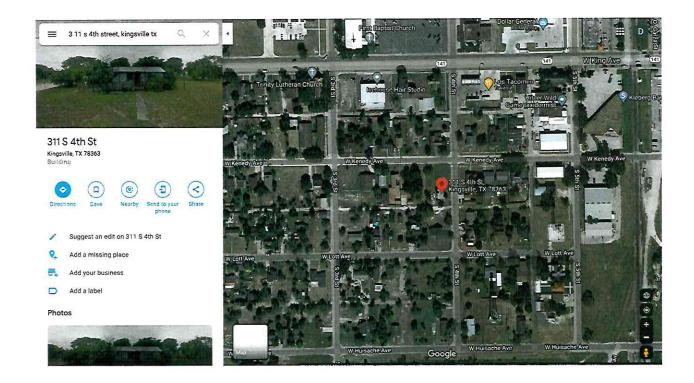

Block 65, Lots 14-16 also known as 311 South 4th Street.

**APPLICANT:** City of Kingsville, Code Enforcement

**CONTRACTOR:** City of Kingsville

### **REQUEST**

Discuss and Consider Action on a demolition of a dilapidated home on Orig Town, Block 65, Lots 14-16 also known as 311 South 4<sup>th</sup> Street.

### **EXHIBITS**

Application, Property Condition Report 2020 & 2021, Visual Inspection Checklist 2020 & 2021, Condemnation Checklist, 2019 & 2020 Tax Roll, Kleberg County Appraisal District Info 2019, 2020, 2021, Taxes Due 2020 & 2021, Google map, Notification letters to owner 2020 & 2021, Certified Mail receipts, Newspaper Public Notice, Prohibition of Occupancy 2020, 2020 pictures, Prohibition of Occupancy 2021, 2021 pics.