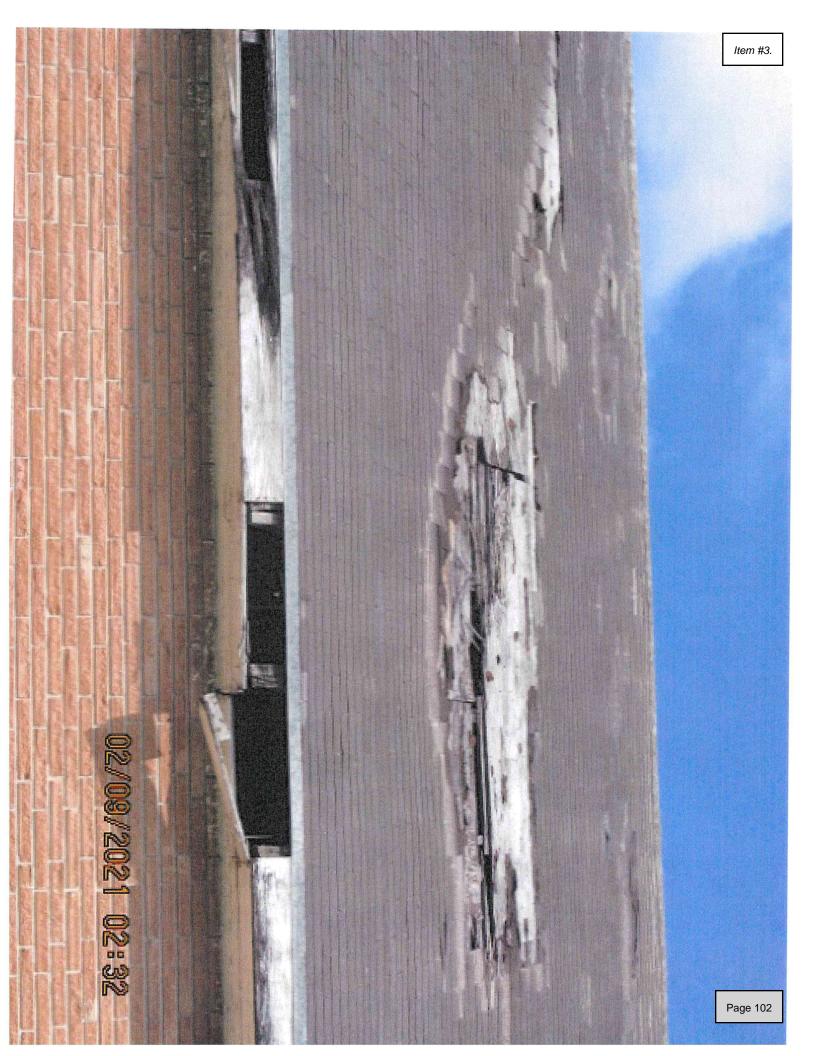

### **BACKGROUND & PERTINENT DATA**

After a fire at the house in 2019, the house sustained major damage and was found in a severe and hazardous state of disrepair. This allows for easy access of animals, vagrants, and criminal activity. The house has also been found to have evidence of roach, rat, mouse, and other vermin infestation, graffiti, and a hazard to children. The house was not found on the Texas Historical Commission Historic Resources Survey.

### **STAFF REVIEW & RECOMMENDATION**

Staff recommends approval of the demolition due to structural damage and dangerous site caused by dilapidation of the house due to lack of repair from fire.