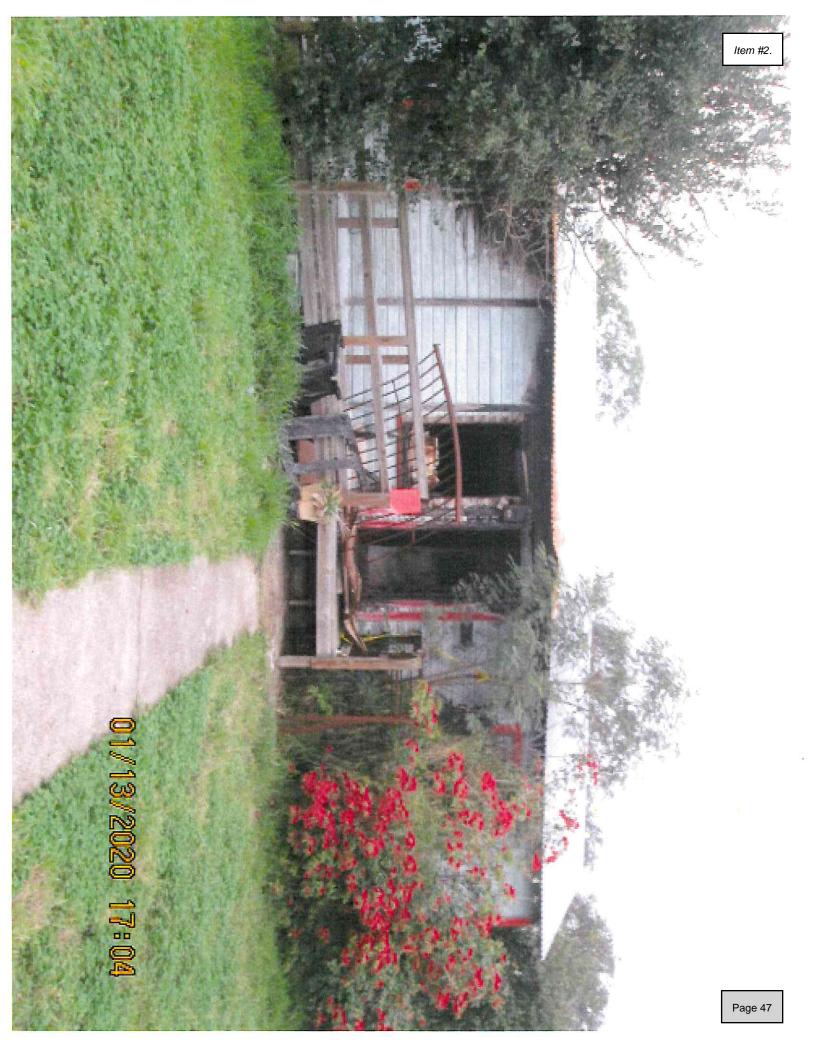

### **BACKGROUND & PERTINENT DATA**

After a fire at the house in 2019, the house sustained major damage and was found in a severe and hazardous state of disrepair. This allows for easy access of animals, vagrants, and criminal activity. The house has also been found to have evidence of roach, rat, mouse, and other vermin infestation, graffiti, and a hazard to children. The house was not found on the Texas Historical Commission Historic Resources Survey.

### **STAFF REVIEW & RECOMMENDATION**

Staff recommends approval of the demolition due to structural damage and dangerous site caused by dilapidation of the house due to lack of repair from fire.