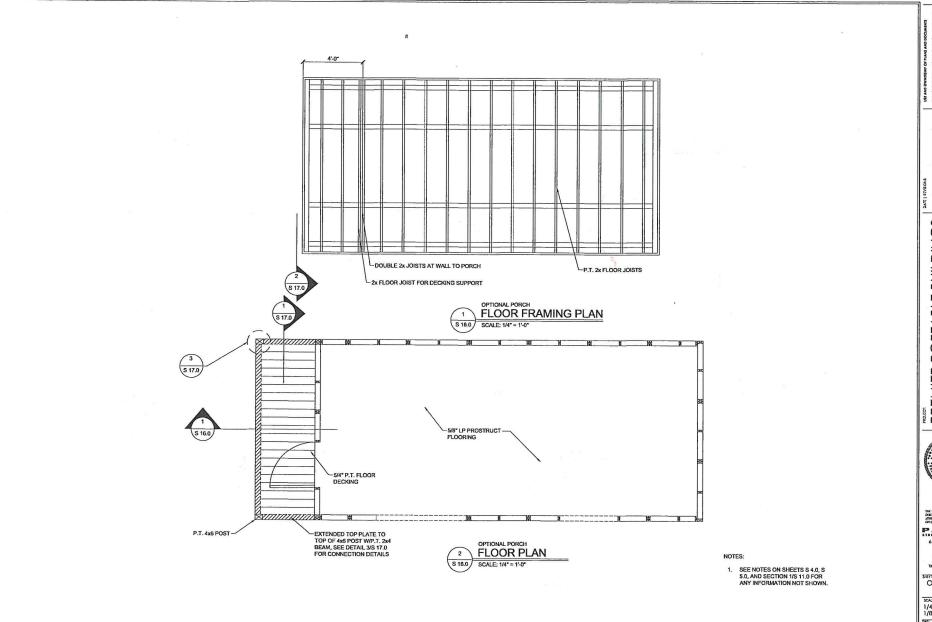

### AGENDA ITEMS

- Discuss and Consider Action on a demolition of a dilapidated home on Orig Town, Block 65, Lot 14-16 also known as 311 South 4th Street
- Discuss and Consider Action on a demolition of a dilapidated building on 10th, BlockLots 29-32 also known as 816 South 2nd Street
- 4. Discuss and Consider Action on placing a portable storage building in the back yard of the house on Orig Town, Block 72, Lot 27, 28 also known as 512 East Huisache.
- 5. Discuss and Consider Action on adding sections of a cedar fence on two locations of the house on Orig Town, Block 20, Lot 25, 26, Acres 0 also known as 216 West Lee
- Discuss and Consider Action on installing a new privacy fence around the perimeter of the new home on 5<sup>th</sup>, Block 8, Lot W3' 29, 30-32, Acres .0 also known as 604 East Lott Avenue.
- 7. Discuss and Consider Action to demolish the commercial building on the 5th, Block 1, Lot 8-16 also known as 635 East King Avenue.
- 8. Discuss and Consider Action to build a new Texas design Church's Chicken on the 5th, Block 1, Lot 8-16 also known as 635 East King Avenue.