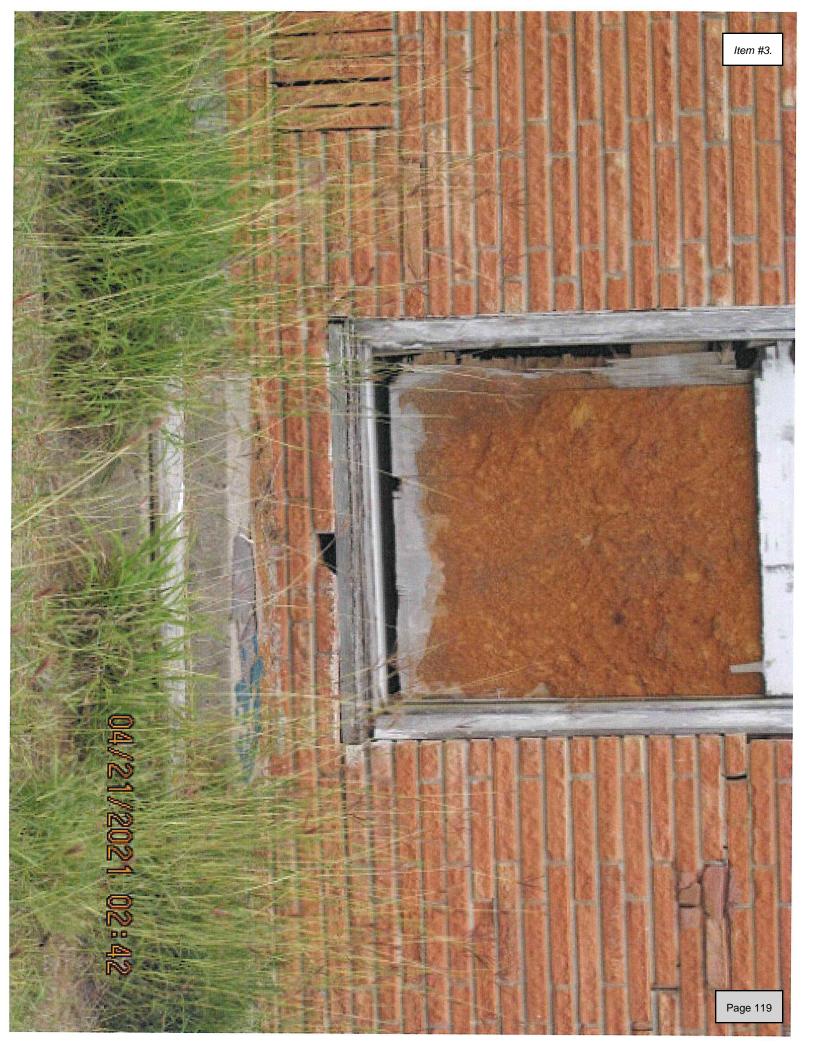

### **BACKGROUND & PERTINENT DATA**

After a fire at the house in 2019, the house sustained major damage and was found in a severe and hazardous state of disrepair. This allows for easy access of animals, vagrants, and criminal activity. The house has also been found to have evidence of roach, rat, mouse, and other vermin infestation, graffiti, and a hazard to children. The house was not found on the Texas Historical Commission Historic Resources Survey.

### **STAFF REVIEW & RECOMMENDATION**

Staff recommends approval of the demolition due to structural damage and dangerous site caused by dilapidation of the house due to lack of repair from fire.