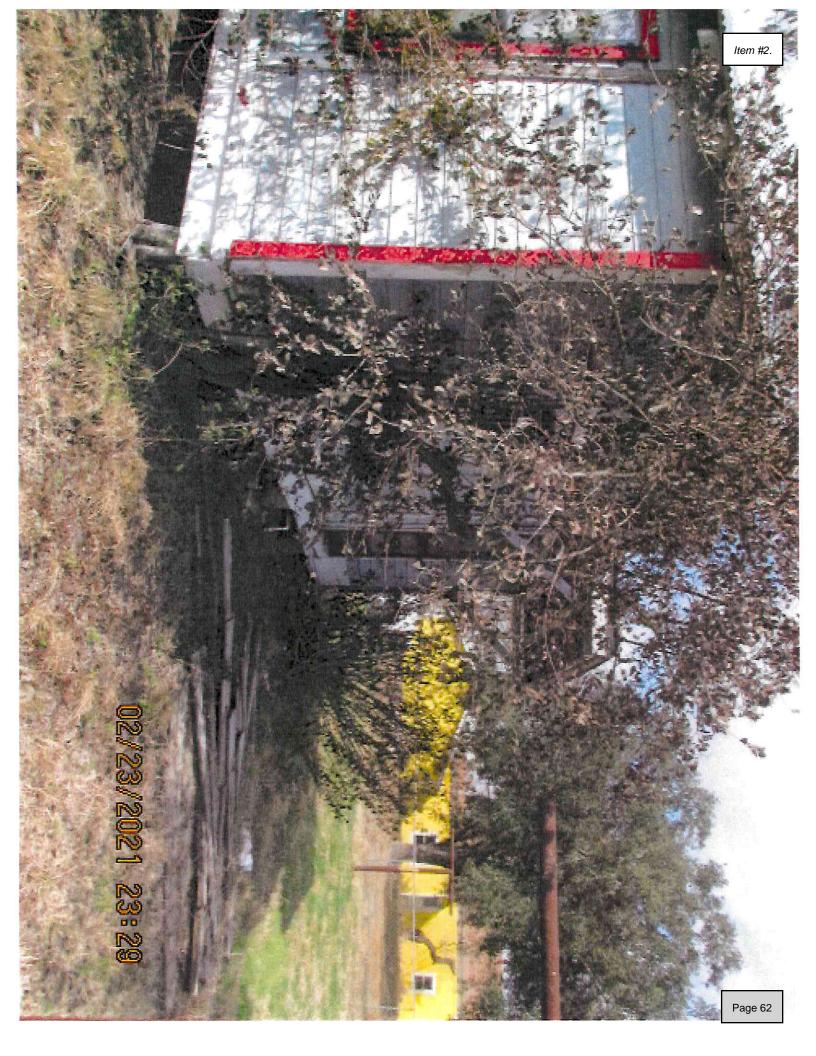

### **BACKGROUND & PERTINENT DATA**

After a fire at the house in 2019, the house sustained major damage and was found in a severe and hazardous state of disrepair. This allows for easy access of animals, vagrants, and criminal activity. The house has also been found to have evidence of roach, rat, mouse, and other vermin infestation, graffiti, and a hazard to children. The house was not found on the Texas Historical Commission Historic Resources Survey.

### **STAFF REVIEW & RECOMMENDATION**

Staff recommends approval of the demolition due to structural damage and dangerous site caused by dilapidation of the house due to lack of repair from fire.