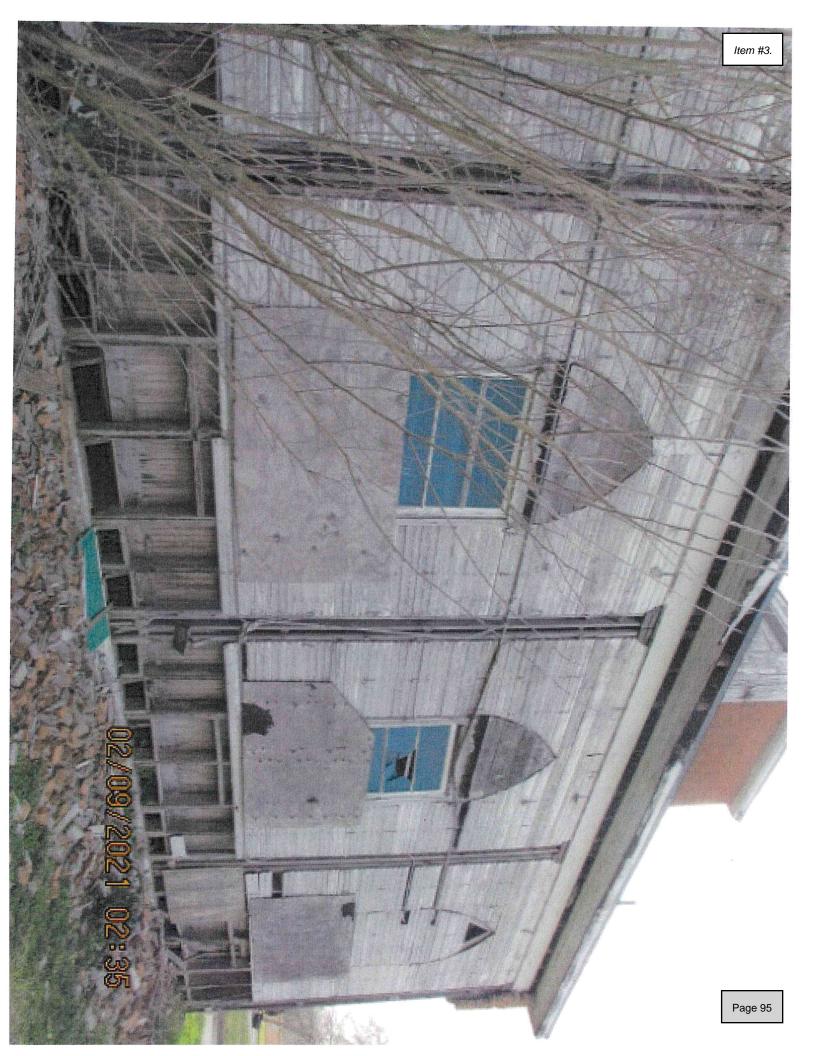

### **BACKGROUND & PERTINENT DATA**

After a fire at the house in 2019, the house sustained major damage and was found in a severe and hazardous state of disrepair. This allows for easy access of animals, vagrants, and criminal activity. The house has also been found to have evidence of roach, rat, mouse, and other vermin infestation, graffiti, and a hazard to children. The house was not found on the Texas Historical Commission Historic Resources Survey.

### **STAFF REVIEW & RECOMMENDATION**

Staff recommends approval of the demolition due to structural damage and dangerous site caused by dilapidation of the house due to lack of repair from fire.