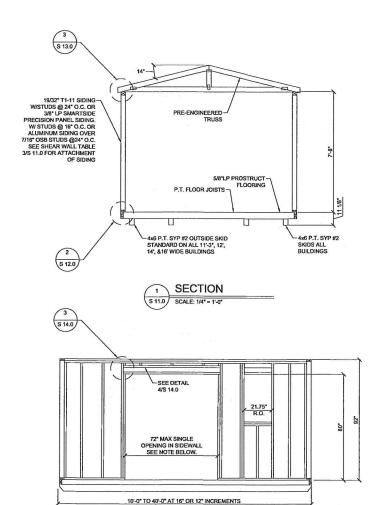

### AGENDA ITEMS

- Discuss and Consider Action on a demolition of a dilapidated home on Orig Town, Block 65, Lot 14-16 also known as 311 South 4th Street
- Discuss and Consider Action on a demolition of a dilapidated building on 10th, BlockLots 29-32 also known as 816 South 2nd Street
- 4. Discuss and Consider Action on placing a portable storage building in the back yard of the house on Orig Town, Block 72, Lot 27, 28 also known as 512 East Huisache.
- 5. Discuss and Consider Action on adding sections of a cedar fence on two locations of the house on Orig Town, Block 20, Lot 25, 26, Acres 0 also known as 216 West Lee
- Discuss and Consider Action on installing a new privacy fence around the perimeter of the new home on 5<sup>th</sup>, Block 8, Lot W3' 29, 30-32, Acres .0 also known as 604 East Lott Avenue.
- 7. Discuss and Consider Action to demolish the commercial building on the 5th, Block 1, Lot 8-16 also known as 635 East King Avenue.
- 8. Discuss and Consider Action to build a new Texas design Church's Chicken on the 5th, Block 1, Lot 8-16 also known as 635 East King Avenue.