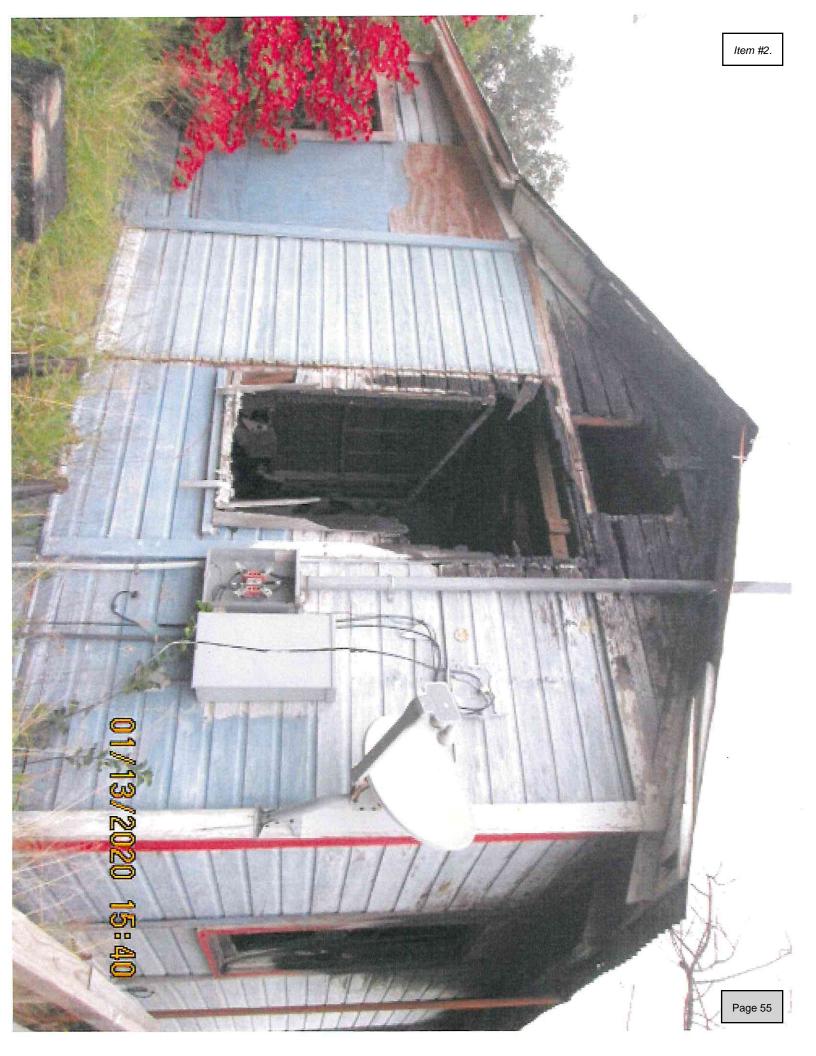

### **BACKGROUND & PERTINENT DATA**

After a fire at the house in 2019, the house sustained major damage and was found in a severe and hazardous state of disrepair. This allows for easy access of animals, vagrants, and criminal activity. The house has also been found to have evidence of roach, rat, mouse, and other vermin infestation, graffiti, and a hazard to children. The house was not found on the Texas Historical Commission Historic Resources Survey.

### **STAFF REVIEW & RECOMMENDATION**

Staff recommends approval of the demolition due to structural damage and dangerous site caused by dilapidation of the house due to lack of repair from fire.