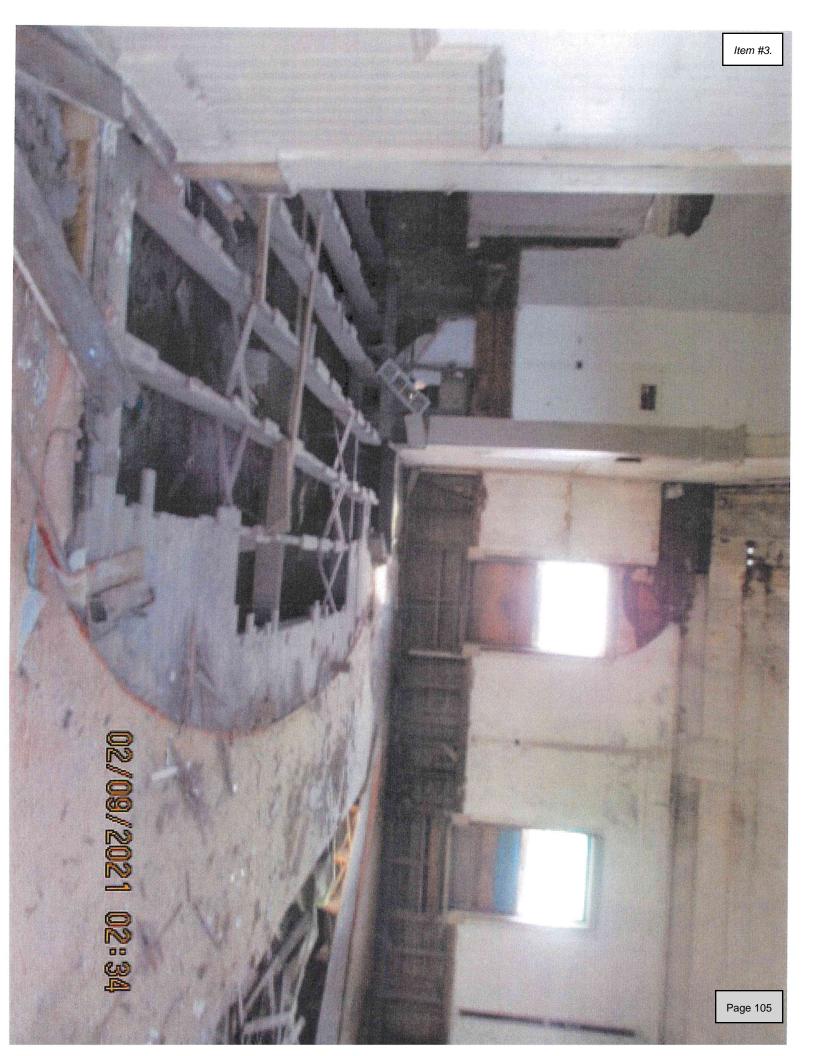

### **BACKGROUND & PERTINENT DATA**

After a fire at the house in 2019, the house sustained major damage and was found in a severe and hazardous state of disrepair. This allows for easy access of animals, vagrants, and criminal activity. The house has also been found to have evidence of roach, rat, mouse, and other vermin infestation, graffiti, and a hazard to children. The house was not found on the Texas Historical Commission Historic Resources Survey.

### **STAFF REVIEW & RECOMMENDATION**

Staff recommends approval of the demolition due to structural damage and dangerous site caused by dilapidation of the house due to lack of repair from fire.