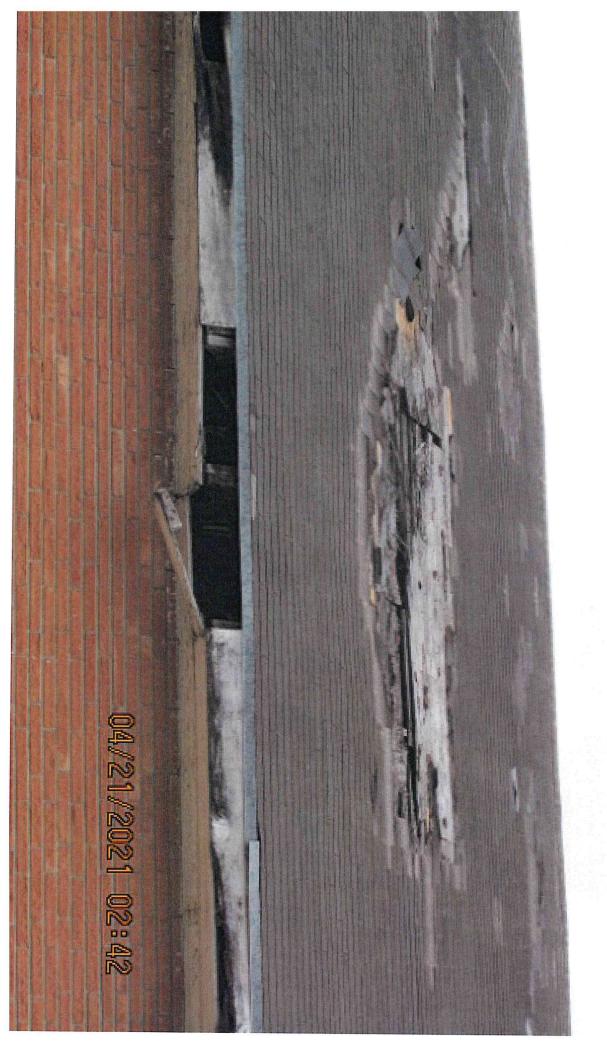

### **BACKGROUND & PERTINENT DATA**

After a fire at the house in 2019, the house sustained major damage and was found in a severe and hazardous state of disrepair. This allows for easy access of animals, vagrants, and criminal activity. The house has also been found to have evidence of roach, rat, mouse, and other vermin infestation, graffiti, and a hazard to children. The house was not found on the Texas Historical Commission Historic Resources Survey.

### **STAFF REVIEW & RECOMMENDATION**

Staff recommends approval of the demolition due to structural damage and dangerous site caused by dilapidation of the house due to lack of repair from fire.