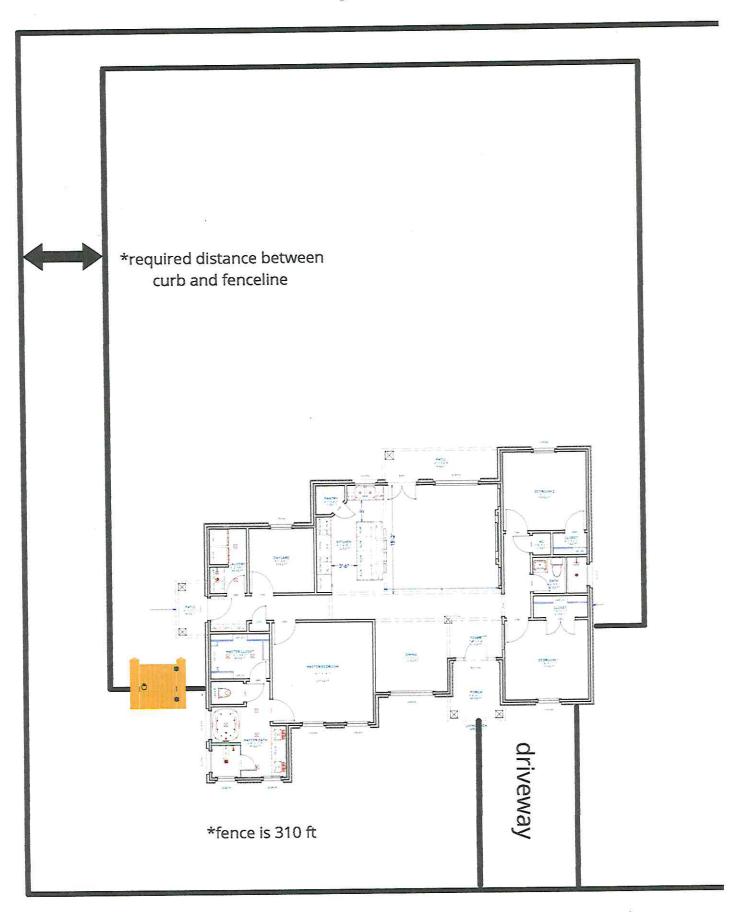

### 5. <u>Discuss and Consider Action to install a metal fence from Yoakum Avenue to Lee Avenue</u>, west of the Pavilion on 6<sup>th</sup> Street.

Brenda Joyas told the board that there have been some concerns from people that rent the pavilion on 6<sup>th</sup> Street and Yoakum. Two years ago, the City Manager approached the railroad, Union Pacific and asked if there could be a fence that could be put up. There was a temporary plastic, wrap fence that was being put but because of the weather and people pulling on it, it breaks down very often. Ms. Joyas continued and stated that if they had a permanent fence that would keep everyone safe without worrying about the fence falling apart. The City Manager approached Union Pacific to put up a fence in the area and they have agreed that a fence would be a good idea there for the traffic and for the people that rent the pavilion. On the pictures, provided to the board members, they can see the big space between Yoakum and Lee and where they see the stakes is exactly where the fence will be. Ms. Joyas stated that the type of fence would be the one matching the fence around the water tower which is adjacent to it. They are not sure if it's going to be aluminum or wrought iron, but it will be a metal type fence that will match the same design.

The applicant stated that it will be aluminum to match the fence around the water tower. Ms. Salinas commented that she was glad to see that Union Pacific would be pay for the fence and

installation. It's always been a safety hazard because kids could run to the street. The applicant stated that Union Pacific will be paying for permitting, construction, clean-up and everything. Tamara Brennan made a motion to approve the installment of a metal fence from Yoakum Avenue to Lee Avenue west of the Pavilion on 6<sup>th</sup> Street. Jeri Morey seconded. All in favor; none opposed. Motion carried.