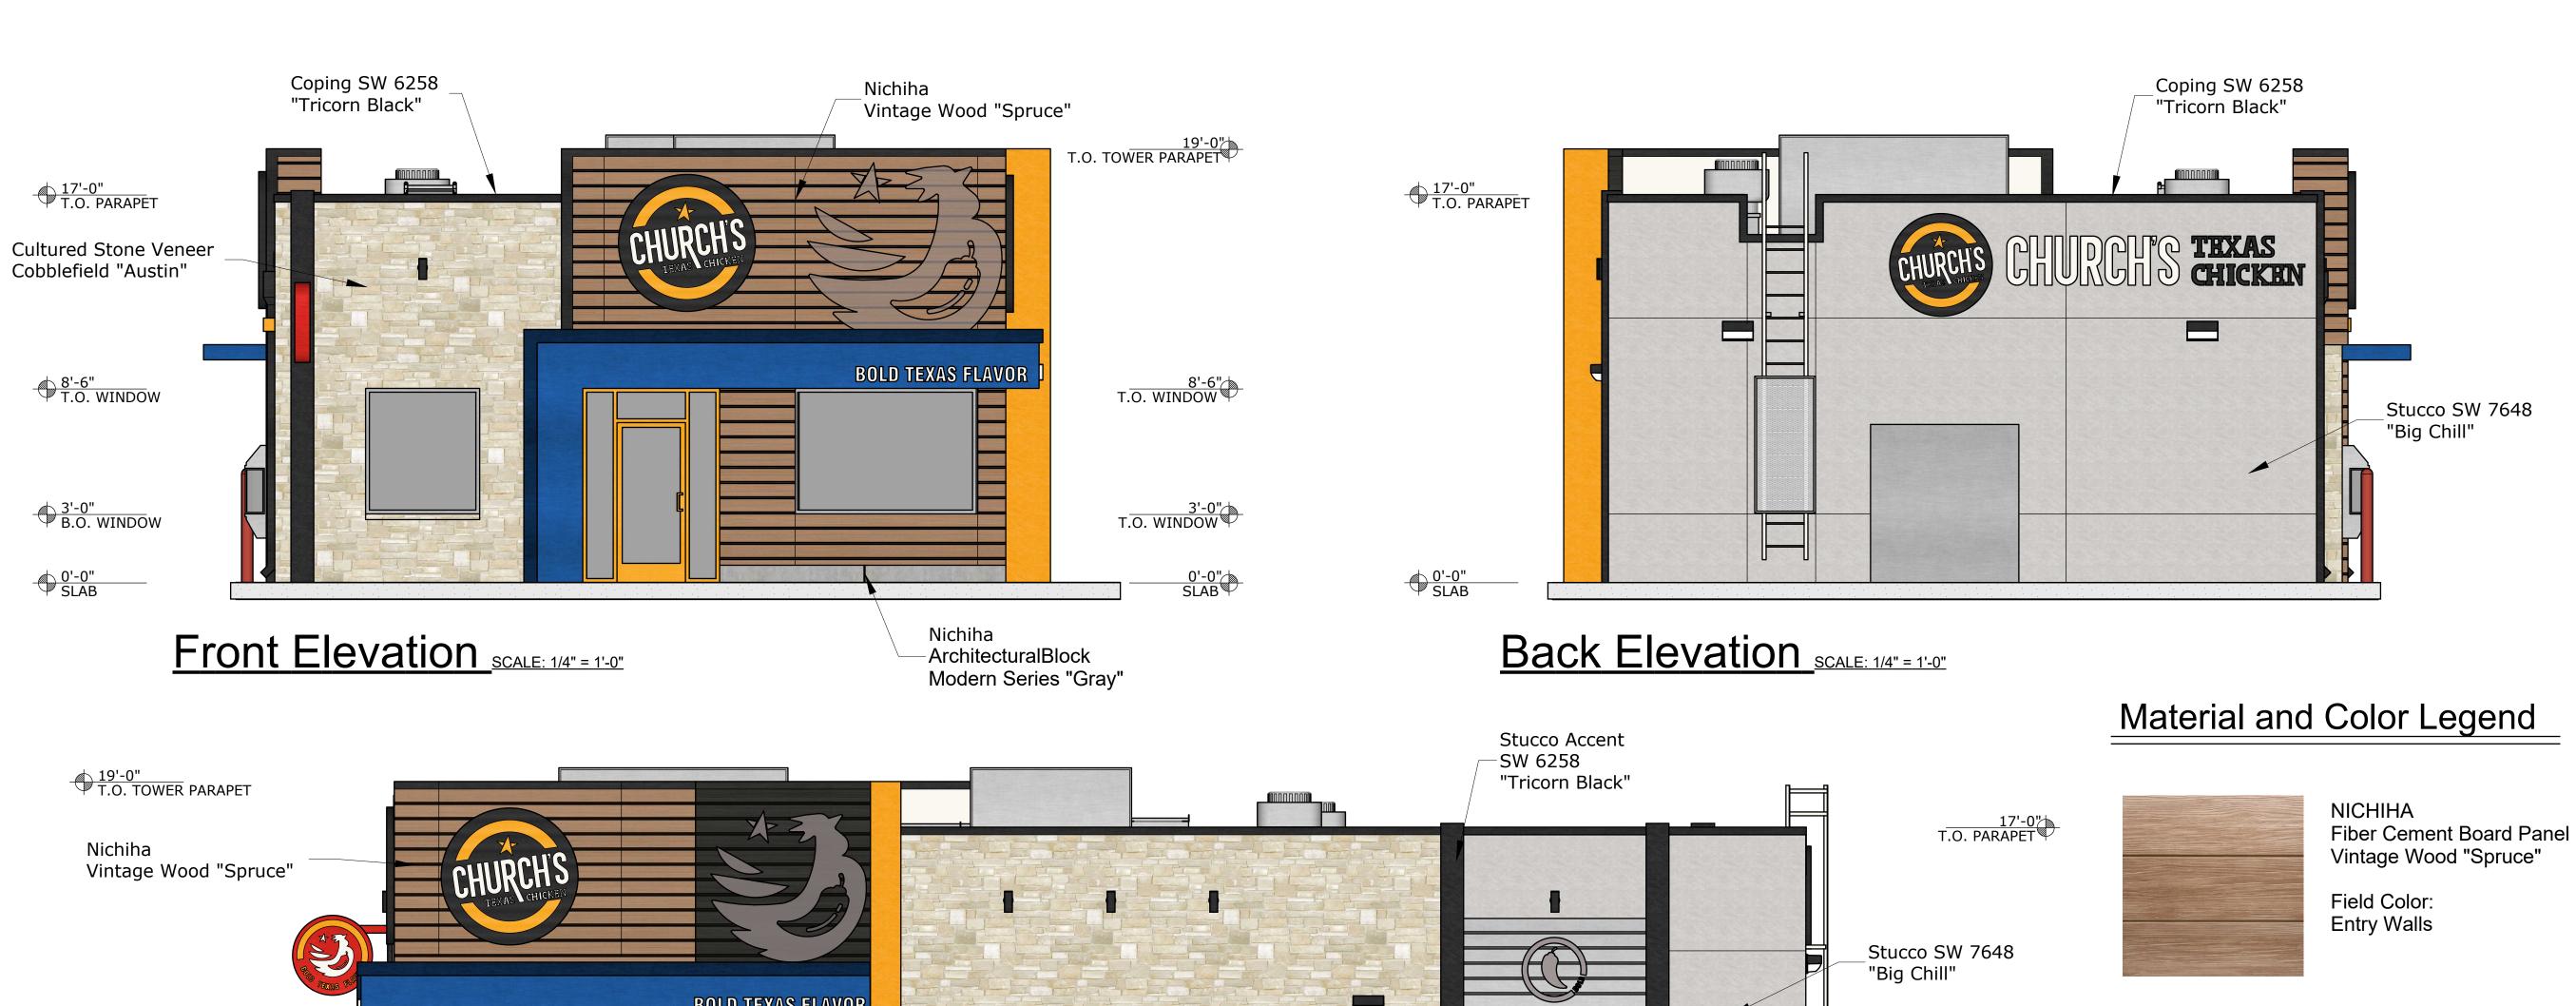

### AGENDA ITEMS

- Discuss and Consider Action on a demolition of a dilapidated home on Orig Town, Block 65, Lot 14-16 also known as 311 South 4th Street
- Discuss and Consider Action on a demolition of a dilapidated building on 10th, BlockLots 29-32 also known as 816 South 2nd Street
- 4. Discuss and Consider Action on placing a portable storage building in the back yard of the house on Orig Town, Block 72, Lot 27, 28 also known as 512 East Huisache.
- 5. Discuss and Consider Action on adding sections of a cedar fence on two locations of the house on Orig Town, Block 20, Lot 25, 26, Acres 0 also known as 216 West Lee
- Discuss and Consider Action on installing a new privacy fence around the perimeter of the new home on 5<sup>th</sup>, Block 8, Lot W3' 29, 30-32, Acres .0 also known as 604 East Lott Avenue.
- 7. Discuss and Consider Action to demolish the commercial building on the 5th, Block 1, Lot 8-16 also known as 635 East King Avenue.
- 8. Discuss and Consider Action to build a new Texas design Church's Chicken on the 5th, Block 1, Lot 8-16 also known as 635 East King Avenue.