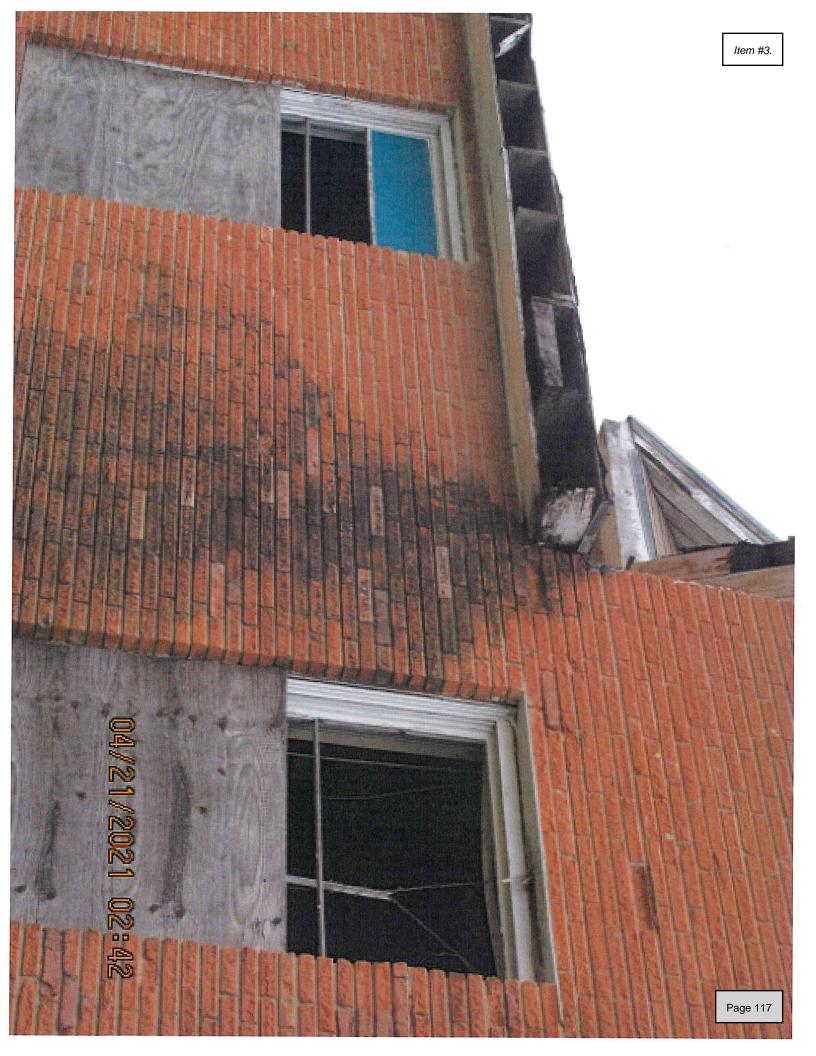

### **BACKGROUND & PERTINENT DATA**

After a fire at the house in 2019, the house sustained major damage and was found in a severe and hazardous state of disrepair. This allows for easy access of animals, vagrants, and criminal activity. The house has also been found to have evidence of roach, rat, mouse, and other vermin infestation, graffiti, and a hazard to children. The house was not found on the Texas Historical Commission Historic Resources Survey.

### **STAFF REVIEW & RECOMMENDATION**

Staff recommends approval of the demolition due to structural damage and dangerous site caused by dilapidation of the house due to lack of repair from fire.