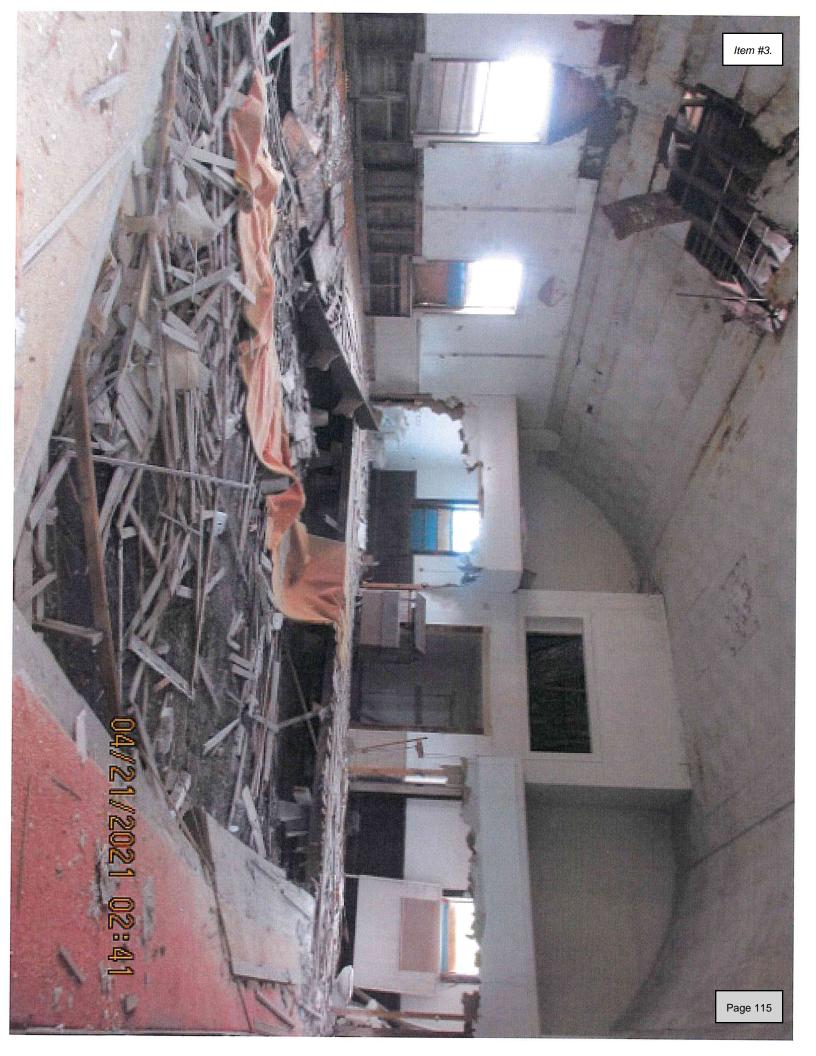

### **BACKGROUND & PERTINENT DATA**

After a fire at the house in 2019, the house sustained major damage and was found in a severe and hazardous state of disrepair. This allows for easy access of animals, vagrants, and criminal activity. The house has also been found to have evidence of roach, rat, mouse, and other vermin infestation, graffiti, and a hazard to children. The house was not found on the Texas Historical Commission Historic Resources Survey.

### **STAFF REVIEW & RECOMMENDATION**

Staff recommends approval of the demolition due to structural damage and dangerous site caused by dilapidation of the house due to lack of repair from fire.