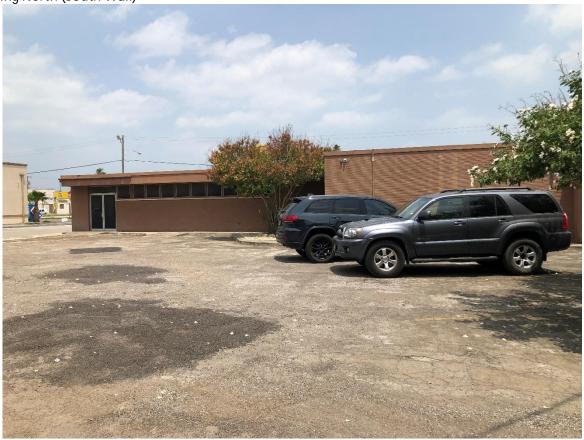

### HISTORIC DEVELOPMENT BOARD

**DATE**: May 19,2021

TO: Historic Development Board

FROM: Brenda Joyas, CNU-A (Downtown Manager/HPO)

**SUBJECT:** Discuss and Consider Action on a demolition of a dilapidated home on Orig Town,

Block 65, Lots 14-16 also known as 311 South 4th Street.

**APPLICANT:** City of Kingsville, Code Enforcement

**CONTRACTOR:** City of Kingsville

### **REQUEST**

Discuss and Consider Action on a demolition of a dilapidated home on Orig Town, Block 65, Lots 14-16 also known as 311 South 4<sup>th</sup> Street.

### **BACKGROUND & PERTINENT DATA**

After a fire at the house in 2019, the house sustained major damage and was found in a severe and hazardous state of disrepair. This allows for easy access of animals, vagrants, and criminal activity. The house has also been found to have evidence of roach, rat, mouse, and other vermin infestation, graffiti, and a hazard to children. The house was not found on the Texas Historical Commission Historic Resources Survey.

### **STAFF REVIEW & RECOMMENDATION**

Staff recommends approval of the demolition due to structural damage and dangerous site caused by dilapidation of the house due to lack of repair from fire.