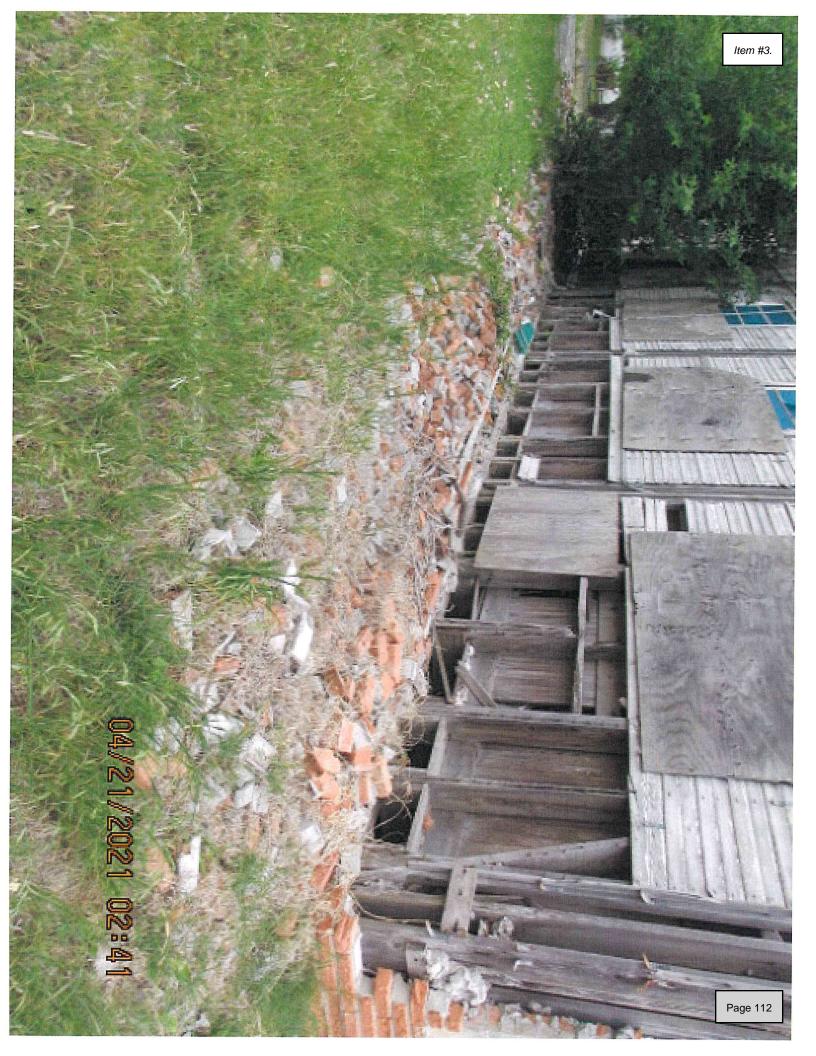

### **BACKGROUND & PERTINENT DATA**

After a fire at the house in 2019, the house sustained major damage and was found in a severe and hazardous state of disrepair. This allows for easy access of animals, vagrants, and criminal activity. The house has also been found to have evidence of roach, rat, mouse, and other vermin infestation, graffiti, and a hazard to children. The house was not found on the Texas Historical Commission Historic Resources Survey.

### **STAFF REVIEW & RECOMMENDATION**

Staff recommends approval of the demolition due to structural damage and dangerous site caused by dilapidation of the house due to lack of repair from fire.