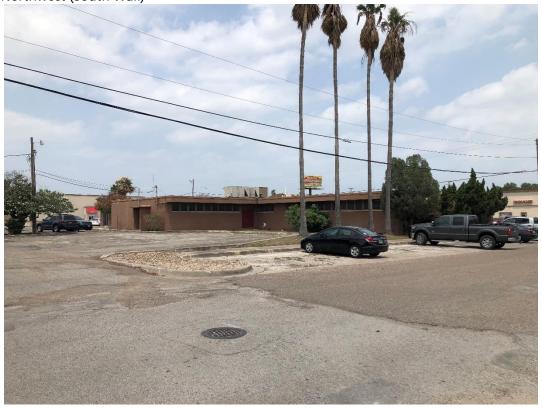

### 10. <u>Discuss and Consider Action on resurfacing and painting exterior building and canopies on commercial structure</u>, Orig Town, Block 55, lots 13, 14 also known as 425 E. King Avenue.

Ms. Joyas stated that it was a commercial building that was brought forward by Alcork, LLC, the owner is Derek McArthur. They would like to do some stucco colors on the outside, replace the existing canopies with a metal roof design and add a color to it. There are pictures showing what the building looks like currently. Ms. Joyas added that the shape of the canopies can be seen in the photos, they are deteriorating. They would like to replace them with metal roofing. On the north side, there's a small canopy with three windows, that would be replaced. The stucco that would be placed around the building is China White and Dover Sky. It is a very minimal color change between the trim and the wall. Ms. Joyas continued with the panels, they will be using a CFS panel, and the color will be the charcoal gray. Ms. Joyas stated that she recommended approval of the stucco, canopy replacement for the commercial building.

Tamara Brennan made a motion to approve the resurfacing and painting exterior building and canopies on commercial structure at Orig Town, Block 55, lots 13, 14 also known as 425 E. King Avenue under Standard #9 of the Secretary of Interior Standards of Rehabilitation. Jeri Morey seconded. All in favor; none opposed. Motion Carried.