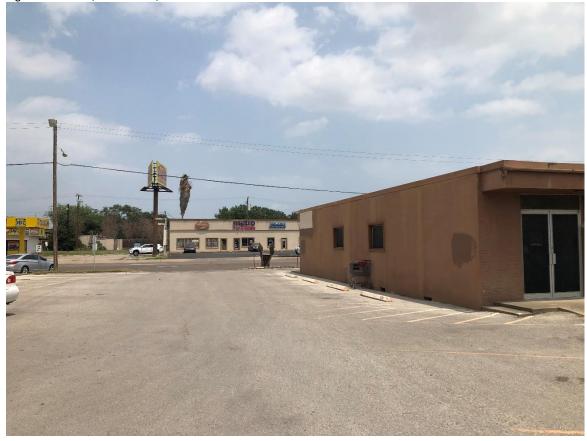

### HISTORIC DEVELOPMENT BOARD

**DATE**: May 19,2021

TO: Historic Development Board

FROM: Brenda Joyas, CNU-A (Downtown Manager/HPO)

**SUBJECT:** Discuss and Consider Action on a demolition of a dilapidated home on Orig Town,

Block 65, Lots 14-16 also known as 311 South 4th Street.

**APPLICANT:** City of Kingsville, Code Enforcement

**CONTRACTOR:** City of Kingsville

### **REQUEST**

Discuss and Consider Action on a demolition of a dilapidated home on Orig Town, Block 65, Lots 14-16 also known as 311 South 4<sup>th</sup> Street.

### **BACKGROUND & PERTINENT DATA**

After a fire at the house in 2019, the house sustained major damage and was found in a severe and hazardous state of disrepair. This allows for easy access of animals, vagrants, and criminal activity. The house has also been found to have evidence of roach, rat, mouse, and other vermin infestation, graffiti, and a hazard to children. The house was not found on the Texas Historical Commission Historic Resources Survey.

### **STAFF REVIEW & RECOMMENDATION**

Staff recommends approval of the demolition due to structural damage and dangerous site caused by dilapidation of the house due to lack of repair from fire.