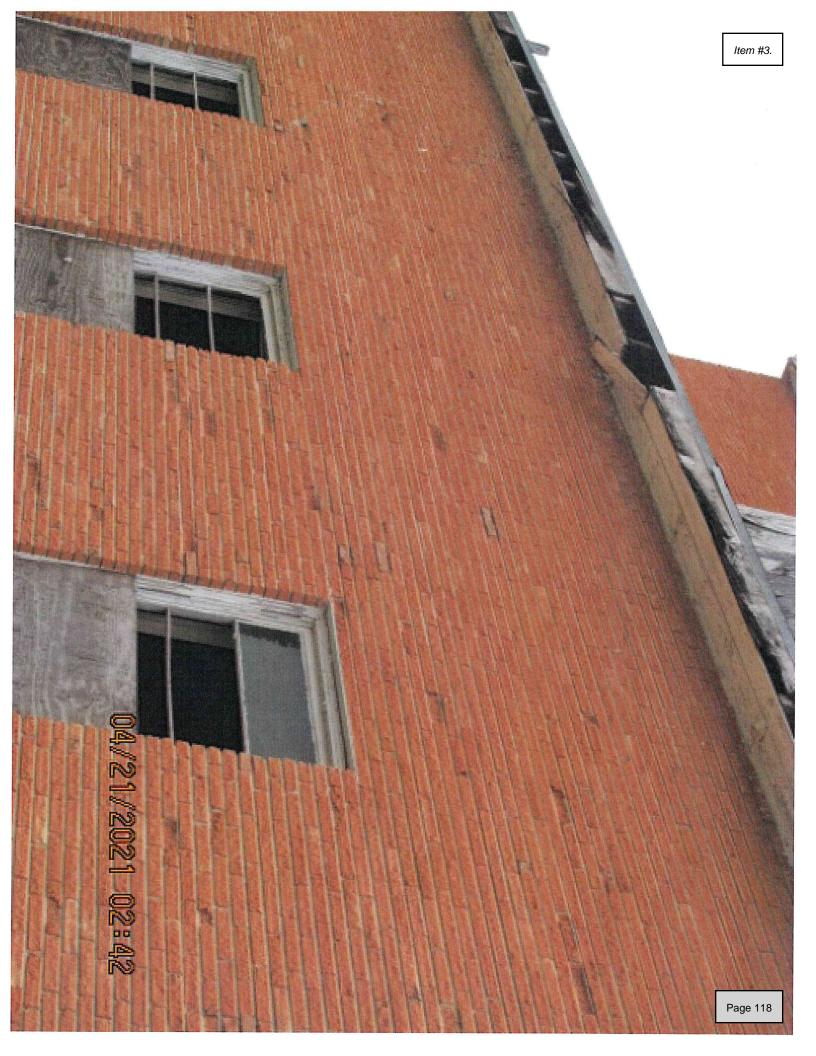

### **BACKGROUND & PERTINENT DATA**

After a fire at the house in 2019, the house sustained major damage and was found in a severe and hazardous state of disrepair. This allows for easy access of animals, vagrants, and criminal activity. The house has also been found to have evidence of roach, rat, mouse, and other vermin infestation, graffiti, and a hazard to children. The house was not found on the Texas Historical Commission Historic Resources Survey.

### **STAFF REVIEW & RECOMMENDATION**

Staff recommends approval of the demolition due to structural damage and dangerous site caused by dilapidation of the house due to lack of repair from fire.