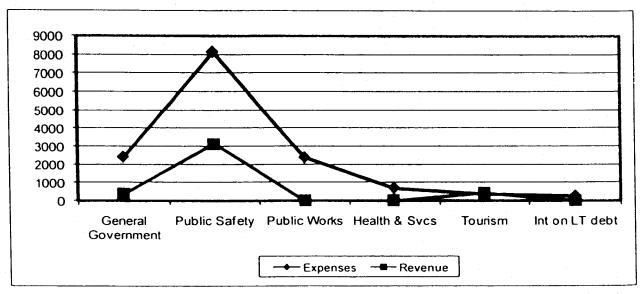

#### City of Kingsville Comprehensive Annual Financial Report For The Year Ended September 30, 2009