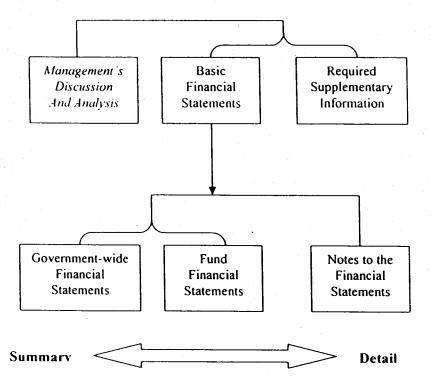

ciary funds are not reflected in the government-wide financial statements because the resources of those funds are not available to support the City's own programs. The accounting used for fiduciary funds is much like that used for proprietary fund.
- Notes to the financial statements provide essential additional information to provide a clear picture of the particular assets, liabilities, or inherent risks. The notes to the financial statements follow the basic financial statements.

The financial statements are followed by a section of required supplementary information (RSI) that further explains and supports the information in the financial statements. RSI information follows the notes to the financial statements.

Figure A-1: Required Components of the City's Annual Financial Report



Figure A-I shows how the required parts of this annual financial report are arranged and relate to one another. In addition to these required elements, a section with combining statements that provides details about the non-major governmental funds and internal service funds is included.

#### More about the City's Fund Financial Statements:

Governmental funds are used to account for essentially the same functions reported as governmental activities except that the Solid Waste Activity is reported as a business-type activity in the government-wide financial statements. However, unlike the government-wide financial statements focus on near-term inflows and outflows of spendable resources, as well as on balances of spendable resources available at the end of the fiscal year. Such informat