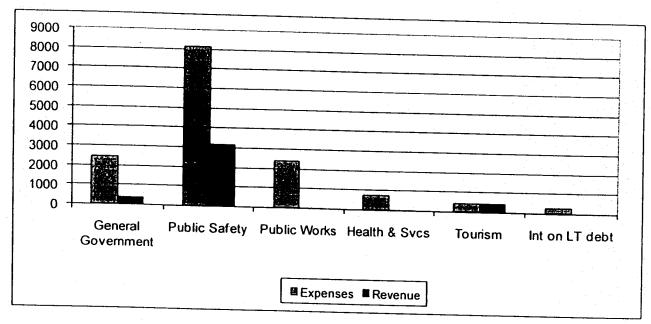

#### City of Kingsville Comprehensive Annual Financial Report For The Year Ended September 30, 2009