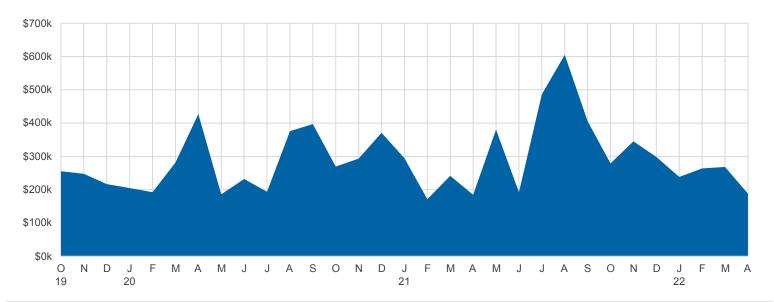

## **Total Claims Paid**

|          | Medical Claims<br>Paid | Pharmacy Claims<br>Paid | Dental Claims<br>Paid | Vision Claims Paid | Vendor Payments<br>Paid | Total Health Plan<br>Claims Paid | Subscribers | Members |
|----------|------------------------|-------------------------|-----------------------|--------------------|-------------------------|----------------------------------|-------------|---------|
| Oct-2019 | \$171,732              | \$44,088                | \$0                   | \$0                | \$39,442                | \$255,263                        | 254         | 633     |
| Nov-2019 | \$169,833              | \$44,735                | \$0                   | \$0                | \$33,060                | \$247,628                        | 253         | 631     |
| Dec-2019 | \$157,906              | \$25,394                | \$0                   | \$0                | \$33,339                | \$216,639                        | 257         | 633     |
| Jan-2020 | \$143,527              | \$29,475                | \$0                   | \$0                | \$31,890                | \$204,893                        | 256         | 636     |
| Feb-2020 | \$137,990              | \$19,503                | \$0                   | \$0                | \$34,903                | \$192,396                        | 254         | 641     |
| Mar-2020 | \$189,069              | \$58,965                | \$0                   | \$0                | \$33,401                | \$281,435                        | 253         | 634     |
| Apr-2020 | \$368,200              | \$25,445                | \$0                   | \$0                | \$33,456                | \$427,101                        | 252         | 627     |
| May-2020 | \$107,070              | \$45,170                | \$0                   | \$0                | \$33,768                | \$186,009                        | 252         | 627     |
| Jun-2020 | \$178,259              | \$21,695                | \$0                   | \$0                | \$32,088                | \$232,041                        | 256         | 626     |
| Jul-2020 | \$118,117              | \$43,617                | \$0                   | \$0                | \$31,971                | \$193,704                        | 258         | 628     |
| Aug-2020 | \$318,027              | \$25,811                | \$0                   | \$0                | \$31,816                | \$375,654                        | 263         | 641     |
| Sep-2020 | \$291,728              | \$68,285                | \$0                   | \$0                | \$37,043                | \$397,056                        | 263         | 637     |
| Oct-2020 | \$203,883              | \$45,319                | \$0                   | \$0                | \$20,206                | \$269,408                        | 252         | 627     |
| Nov-2020 | \$233,762              | \$43,669                | \$0                   | \$0                | \$15,881                | \$293,311                        | 251         | 632     |
| Dec-2020 | \$307,430              | \$47,263                | \$0                   | \$0                | \$16,051                | \$370,743                        | 255         | 642     |
| Jan-2021 | \$232,110              | \$46,709                | \$0                   | \$0                | \$15,690                | \$294,509                        | 249         | 629     |
| Feb-2021 | \$108,317              | \$47,454                | \$0                   | \$0                | \$15,621                | \$171,392                        | 246         | 623     |
| Mar-2021 | \$173,759              | \$52,437                | \$0                   | \$0                | \$15,377                | \$241,573                        | 249         | 625     |
| Apr-2021 | \$113,617              | \$55,220                | \$0                   | \$0                | \$15,673                | \$184,510                        | 249         | 616     |
| May-2021 | \$314,197              | \$50,688                | \$0                   | \$0                | \$15,425                | \$380,310                        | 246         | 610     |
| Jun-2021 | \$120,553              | \$55,241                | \$0                   | \$0                | \$16,564                | \$192,357                        | 249         | 615     |
| Jul-2021 | \$417,340              | \$52,697                | \$0                   | \$0                | \$16,259                | \$486,296                        | 248         | 605     |
| Aug-2021 | \$532,117              | \$56,831                | \$0                   | \$0                | \$16,100                | \$605,047                        | 247         | 602     |
| Sep-2021 | \$335,462              | \$52,609                | \$0                   | \$0                | \$17,520                | \$405,591                        | 241         | 591     |
| Oct-2021 | \$175,138              | \$86,699                | \$0                   | \$0                | \$16,940                | \$278,776                        | 246         | 607     |
| Nov-2021 | \$271,460              | \$55,106                | \$0                   | \$0                | \$18,683                | \$345,248                        | 246         | 616     |
| Dec-2021 | \$226,090              | \$56,557                | \$0                   | \$0                | \$15,613                | \$298,259                        | 248         | 615     |
| Jan-2022 | \$194,000              | \$28,357                | \$0                   | \$0                | \$15,887                | \$238,244                        | 244         | 600     |
| Feb-2022 | \$197,520              | \$48,419                | \$0                   | \$0                | \$17,864                | \$263,803                        | 244         | 597     |
| Mar-2022 | \$165,235              | \$84,254                | \$0                   | \$0                | \$18,827                | \$268,316                        | 243         | 588     |
| Apr-2022 | \$116,053              | \$55,073                | \$0                   | \$0                | \$16,923                | \$188,050                        | 247         | 590     |
| Total    | \$6,789,502            | \$1,472,783             | \$0                   | \$0                | \$723,276               | \$8,985,561                      | 251         | 620     |