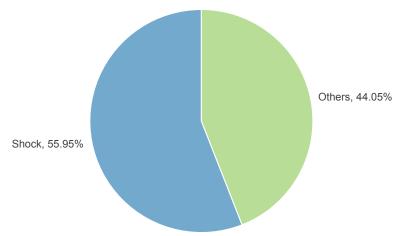

Shock vs. Non-Shock Claimants, Total Medical and Pharmacy

| Threshold                       | \$50,000    |
|---------------------------------|-------------|
| Amount                          | Paid        |
| Shock Claimants                 | 11          |
| Med. + Rx Paid, Shock Claimants | \$2,069,424 |
| Med. + Rx Paid, Others          | \$1,629,257 |