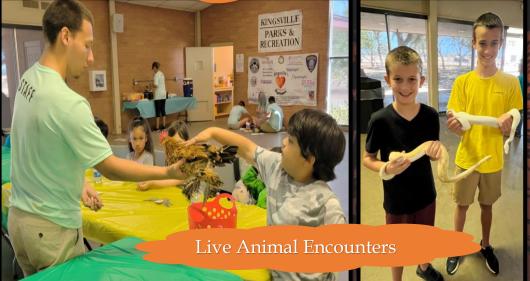

## Flying High Week

Coastal Bend Bays & Estuaries – Delta Preserve Program

Coastal Birds