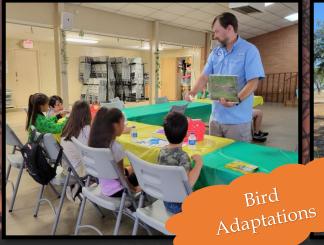

## Flying High Week

Coastal Bend Bays & Estuaries – Delta Preserve Program

Coastal Birds