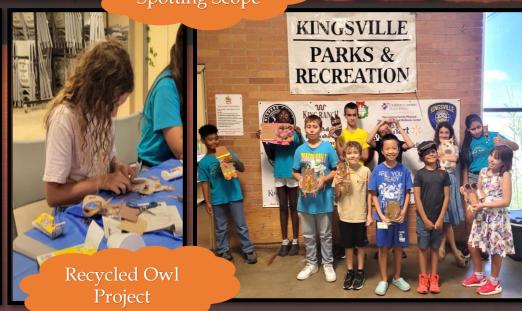

## Flying High Week

Coastal Bend Bays & Estuaries – Delta Preserve Program

Coastal Birds