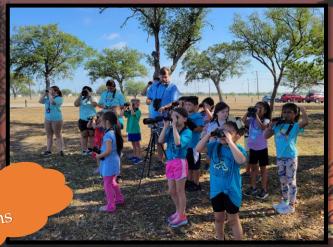

## Flying High Week

Coastal Bend Bays & Estuaries – Delta Preserve Program

Coastal Birds