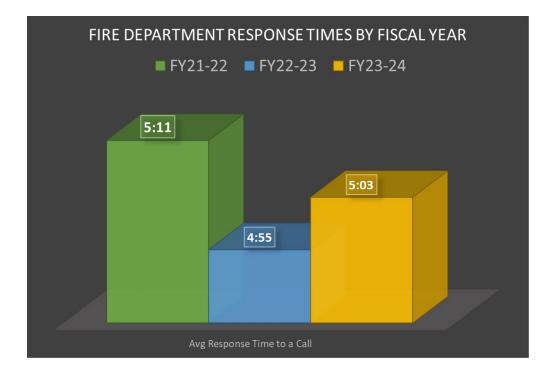

#### **FIRE DEPARTMENT**

| FIRE DEPARTMENT                        |      |      |      |  |  |  |  |
|----------------------------------------|------|------|------|--|--|--|--|
| FY21-22 FY22-23 FY23-24                |      |      |      |  |  |  |  |
|                                        |      |      |      |  |  |  |  |
| Service Calls                          |      |      |      |  |  |  |  |
| Emergency Medical Services (EMS) Calls | 2992 | 3139 | 1251 |  |  |  |  |
| Fire Calls                             | 53   | 83   | 10   |  |  |  |  |
| Public Service Calls                   | 234  | 293  | 81   |  |  |  |  |
| Other Calls                            | 486  | 320  | 112  |  |  |  |  |
| Avg Response Time to a Call            | 5:11 | 4:55 | 5:03 |  |  |  |  |