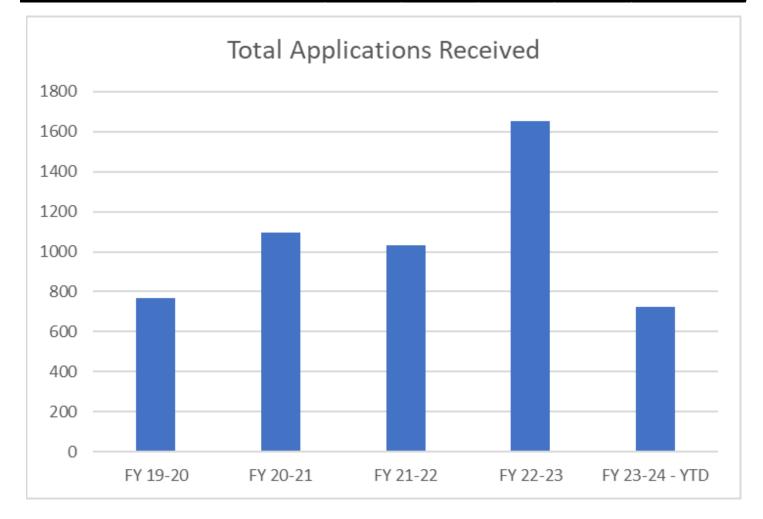

% | 0.33% | 1.65% |     |





#### **HUMAN RESOURCES**

#### **Employment Applications by Fiscal Year**

| Fiscal Year                       | FY 19-20 | FY 20-21 | FY 21-22 | FY 22-23 | FY 23-24 - YTD |
|-----------------------------------|----------|----------|----------|----------|----------------|
| Total Applications Received       | 767      | 1094     | 1031     | 1654     | 724            |
| Total Hired                       | 72       | 83       | 100      | 97       | 38             |
| Total Separations                 | 77       | 74       | 91       | 79       | 14             |
| Annual Turnover Rate              | 25.50%   | 28.32%   | 32.33%   | 26.51%   |                |
| Annual Average All Employee Count |          | 289      | 290      | 295      |                |



# **PUBLIC WORKS (STREETS)**

|                     | Street Priori           | ty List FY23/24            | Through FY2             | 4/25         |             |          |
|---------------------|-------------------------|----------------------------|-------------------------|--------------|-------------|----------|
| Street              | From                    | То                         | Type of Construction    | Length (ft.) | Width (ft.) | Status   |
| Kenedy Ave          | May St                  | End of new curb 1120' west | Full Depth Construction | 1120         | 26          |          |
| Ailsie Ave          | Loop 428                | 14th St                    | Full Depth Construction | 1238         | 40          |          |
| Henrietta Ave       | 16th St