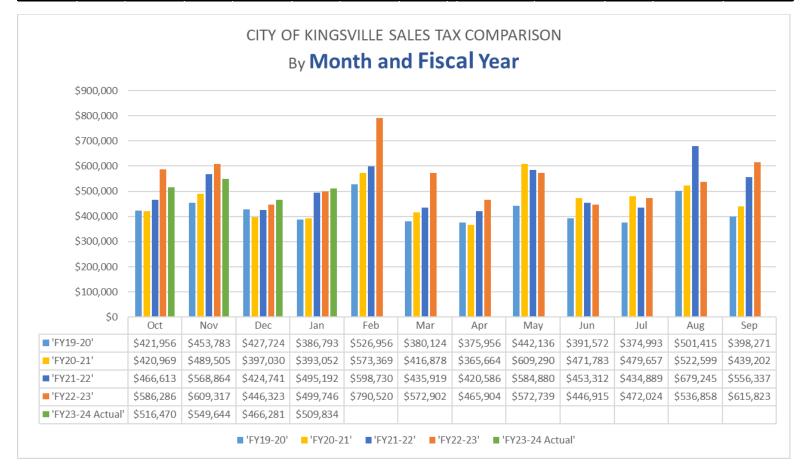

#### **SALES TAX**

|             | FY 23-24 9 | SALE TAXES ( | COLLECT BY | Y MONTH     |           |             |           |                 | Actual       |           | Monthly      | Cumulative   |
|-------------|------------|--------------|------------|-------------|-----------|-------------|-----------|-----------------|--------------|-----------|--------------|--------------|
| FY19-20     | % Inc/Dec  | FY20-21      | % Inc/Dec  | FY21-22     | % Inc/Dec | FY22-23     | % Inc/Dec | FY23-24 Projctd | FY23-24 Actl | % Inc/Dec | Ahead/Behind | Ahead/Behind |
| \$421,956   | 2.07%      | \$420,969    | -0.23%     | \$466,613   | 10.84%    | \$586,286   | 25.65%    | \$586,286       | \$516,470    | -11.91%   | (\$69,816)   | (\$69,816)   |
| \$453,783   | 5.20%      | \$489,505    | 7.87%      | \$568,864   | 16.21%    | \$609,317   | 7.11%     | \$609,317       | \$549,644    | -9.79%    | (\$59,673)   | (\$129,489)  |
| \$427,724   | 5.59%      | \$397,030    | -7.18%     | \$424,741   | 6.98%     | \$446,323   | 5.08%     | \$446,323       | \$466,281    | 4.47%     | \$19,958     | (\$109,531)  |
| \$386,793   | 6.58%      | \$393,052    | 1.62%      | \$495,192   | 25.99%    | \$499,746   | 0.92%     | \$499,746       | \$509,834    | 2.02%     | \$10,088     | (\$99,443)   |
| \$526,956   | 8.91%      | \$573,369    | 8.81%      | \$598,730   | 4.42%     | \$790,520   | 32.03%    | \$790,520       |              | -100.00%  |              |              |
| \$380,124   | -5.41%     | \$416,878    | 9.67%      | \$435,919   | 4.57%     | \$572,902   | 31.42%    | \$572,902       |              | -100.00%  |              |              |
| \$375,956   | -9.08%     | \$365,664    | -2.74%     | \$420,586   | 15.02%    | \$465,904   | 10.77%    | \$465,904       |              | -100.00%  |              |              |
| \$442,136   | -0.89%     | \$609,290    | 37.81%     | \$584,880   | -4.01%    | \$572,739   | -2.08%    | \$572,739       |              | -100.00%  |              |              |
| \$391,572   | -4.57%     | \$471,783    | 20.48%     | \$453,312   | -3.92%    | \$446,915   | -1.41%    | \$446,915       |              | -100.00%  |              |              |
| \$374,993   | -7.67%     | \$479,657    | 27.91%     | \$434,889   | -9.33%    | \$472,024   | 8.54%     | \$472,024       |              | -100.00%  |              |              |
| \$501,415   | 13.27%     | \$522,599    | 4.22%      | \$679,245   | 29.97%    | \$536,858   | -20.96%   | \$536,858       |              | -100.00%  |              |              |
| \$398,271   | -7.84%     | \$439,202    | 10.28%     | \$556,337   | 26.67%    | \$615,823   | 10.69%    | \$615,823       |              | -100.00%  |              |              |
| \$5,081,679 | 0.64%      | \$5,578,998  | 9.79%      | \$6,119,308 | 9.68%     | \$6,615,357 | 8.11%     | \$6,615,357     | \$2,042,229  | -35.87%   |              |              |