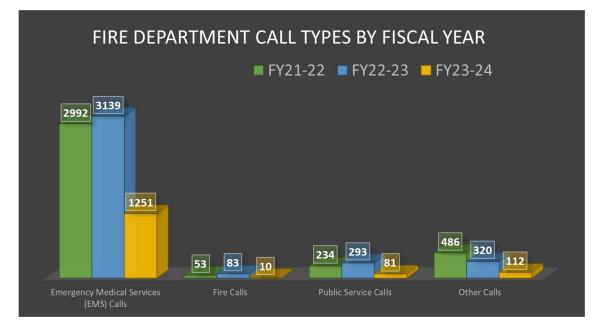

#### **FIRE DEPARTMENT**

| FIRE DEPARTMENT                        |      |      |      |  |  |  |  |
|----------------------------------------|------|------|------|--|--|--|--|
| FY21-22 FY22-23 FY23-24                |      |      |      |  |  |  |  |
|                                        |      |      |      |  |  |  |  |
| Service Calls                          |      |      |      |  |  |  |  |
| Emergency Medical Services (EMS) Calls | 2992 | 3139 | 1251 |  |  |  |  |
| Fire Calls                             | 53   | 83   | 10   |  |  |  |  |
| Public Service Calls                   | 234  | 293  | 81   |  |  |  |  |
| Other Calls                            | 486  | 320  | 112  |  |  |  |  |
| Avg Response Time to a Call            | 5:11 | 4:55 | 5:03 |  |  |  |  |