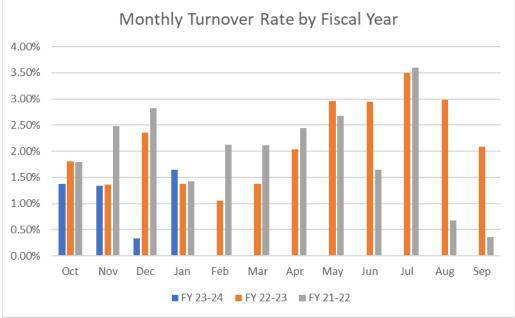

vide Proof of Rabies                                     | 0                | 0                  | 14                | 1                  |  |  |  |

### **HEALTH DEPARTMENT (ANIMAL CONTROL)**



#### **HUMAN RESOURCES**

#### **Employment Applications and Turnover Rate by Month for Current Fiscal Year**

| FY 2023-2024 Monthly:       | Oct   | Nov   | Dec   | Jan   | Feb |
|-----------------------------|-------|-------|-------|-------|-----|
| Total Applications Received | 179   | 164   | 216   | 165   |     |
| Total Hired                 | 12    | 12    | 4     | 10    |     |
| Total Separations           | 4     | 4     | 1     | 5     |     |
| Average All Employee Count  | 290   | 300   | 302   | 303   |     |
| Monthly Turnover Rate       | 1.38% | 1.33% | 0.33% | 1.65% |     |





#### **HUMAN RESOURCES**

#### **Employment Applications by Fiscal Year**

| Fiscal Year                       | FY 19-20 | FY 20-21 | FY 21-22 | FY 22-23 | FY 23-24 - YTD |
|-----------------------------------|----------|----------|----------|----------|----------------|
| Total Applications Received       | 767      | 1094     | 1031     | 1654     | 724            |
| Total Hired                       | 72       | 83       | 100      | 97       | 38             |
| Total Separations                 | 77       | 74       | 91       | 79       | 14             |
| Annual Turnover Rate              | 25.50%   | 28.32%   | 32.33%   | 26.51%   |                |
| Annual Average All Employee Count |          | 289      | 290      | 295      |                |



# **PUBLIC WORKS (STREETS)*