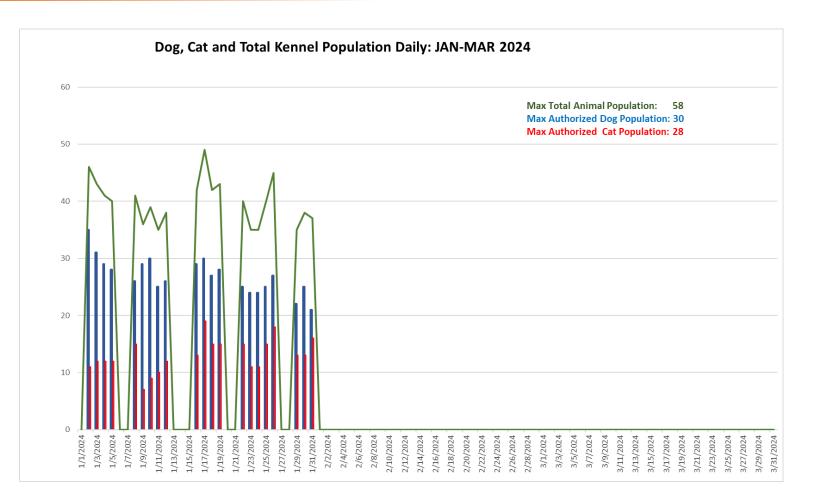

|                  |                    |                   |                    |  |  |  |
| Sterilization                                                          | 41               | 38                 | 46                | 27                 |  |  |  |
| Running at Large                                                       | 2                | 3                  | 19                | 4                  |  |  |  |
| Failure to Surrender Annimal                                           | 1                | 0                  | 1                 | 0                  |  |  |  |
| Failure to Provide Proof of Rabies                                     | 0                | 0                  | 14                | 1                  |  |  |  |

### **HEALTH DEPARTMENT (ANIMAL CONTROL)**



#### **HUMAN RESOURCES**

#### **Employment Applications and Turnover Rate by Month for Current Fiscal Year**

| FY 2023-2024 Monthly:       | Oct   | Nov   | Dec   | Jan   | Feb |
|-----------------------------|-------|-------|-------|-------|-----|
| Total Applications Received | 179   | 164   | 216   | 165   |     |
| Total Hired                 | 12    | 12    | 4     | 10    |     |
| Total Separations           | 4     | 4     | 1     | 5     |     |
| Average All Employee Count  | 290   | 300   | 302   | 303   |     |
| Monthly Turnover Rate       | 1.38% | 1.33% | 0.33% | 1.65% |     |





#### **HUMAN RESOURCES**

#### **Employment Applications by Fiscal Year**

| Fiscal Year                       | FY 19-20 | FY 20-21 | FY 21-22 | FY 22-23 | FY 23-24 - YTD |
|-----------------