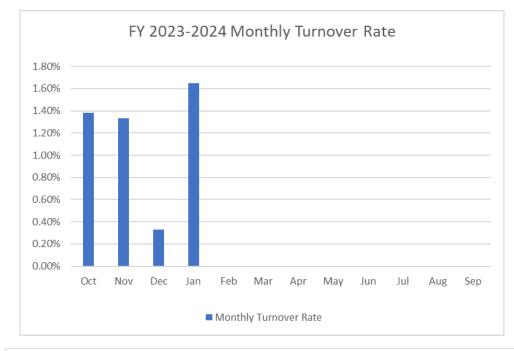

rovide Proof of Rabies                                     | 0                | 0                  | 14                | 1                  |  |  |  |

### **HEALTH DEPARTMENT (ANIMAL CONTROL)**



#### **HUMAN RESOURCES**

#### **Employment Applications and Turnover Rate by Month for Current Fiscal Year**

| FY 2023-2024 Monthly:       | Oct   | Nov   | Dec   | Jan   | Feb |
|-----------------------------|-------|-------|-------|-------|-----|
| Total Applications Received | 179   | 164   | 216   | 165   |     |
| Total Hired                 | 12    | 12    | 4     | 10    |     |
| Total Separations           | 4     | 4     | 1     | 5     |     |
| Average All Employee Count  | 290   | 300   | 302   | 303   |     |
| Monthly Turnover Rate       | 1.38% | 1.33% | 0.33% | 1.65% |     |





#### **HUMAN RESOURCES**

#### **Employment Applications by Fiscal Year**

| Fiscal Year                       | FY 19-20 | FY 20-21 | FY 21-22 | FY 22-23 | FY 23-24 - YTD |
|-----------------------------------|----------|----------|----------|----------|----------------|
| Total Applications Received       | 767      | 1094     | 1031     | 1654     | 724            |
| Total Hired                       | 72       | 83       | 100      | 97       | 38             |
| Total Separations                 | 77       | 74       | 91       | 79       | 14             |
| Annual Turnover Rate              | 25.50%   | 28.32%   | 32.33%   | 26.51%   |                |
| Annual Average All Employee Count |          | 289      | 290      | 295      |                |



# **PUBLIC WORKS (STREETS