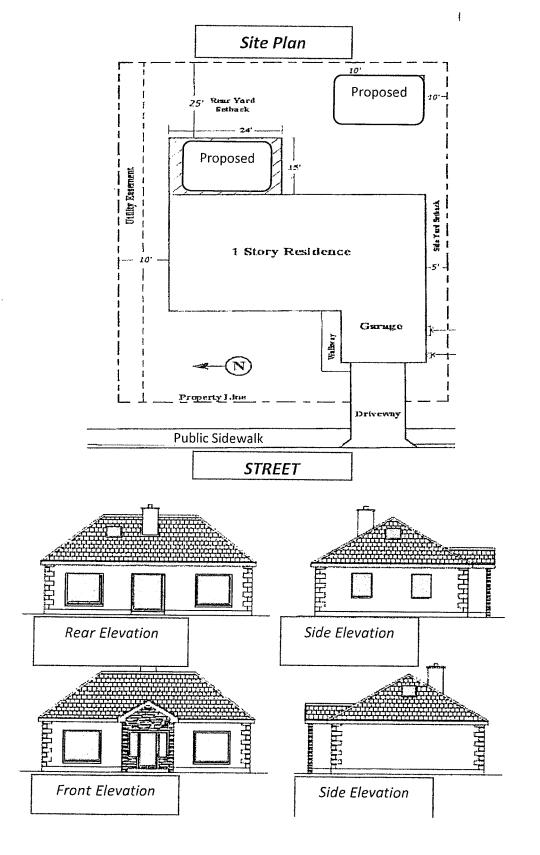

|          |            | ** CONTROLLED COMPATIBLE LAND USE AREA (JAZB)       |              |              |          |  |  |

This form available on our website: https://www.cityofkingsville.com/departments/planning-and-development-services/

## Show **NORTH** arrow on (PLOT PLAN)

| T. | $\mathbf{O}$ | Т | SI     | 7 | $\mathbf{E}$ : |
|----|--------------|---|--------|---|----------------|
| _  | $\sim$       |   | $\sim$ | _ | _              |

1. Width of lot \_\_\_\_\_ (in ft/in) 2. Length of lot\_\_\_\_ (in ft/in)

**BUILDING SETBACKS** (see City of Kingsville Ordinance Chap XV, Art 6, App B, Section 1 or 2):

- 1. Front\_\_\_\_\_ 2. Right Side\_\_\_\_\_
- 3. Left Side\_\_\_\_\_\_ 4. Back\_\_\_\_\_



## SAMPLE OF ACCEPTED DRAWINGS



Last revised: 04 Apr 2024