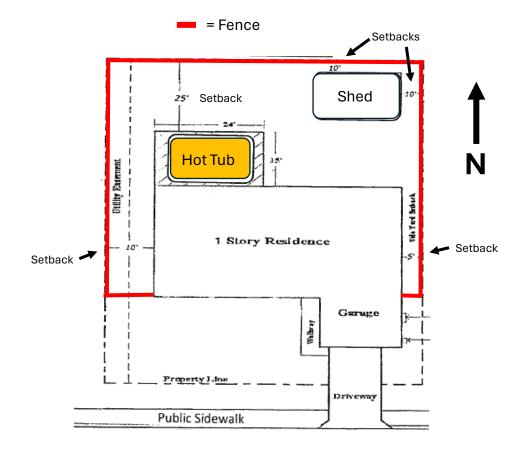

|                |                               |              |
|                                                                    |                |                               |              |
| Approved by: Date:                                                 |                |                               |              |

This form available on our website: https://www.cityofkingsville.com/departments/planning-and-development-services/

# **Fence Site Plan**

## Alley Way (if applicable)



#### **Public Sidewalk**

#### Street



#### **Picture of Fence**

This form available on our website: https://www.cityofkingsville.com/departments/planning-and-development-services/

## Sample of Accepted Fence Site Plan & Picture





#### **<u>City of Kingsville Fence Ordinances</u>**:

https://library.municode.com/tx/kingsville/codes/code of ordinances?nodeId=PT2COOR CHXVLAUS ART6ZO USREDI S15-6-28FERE

- Fence Regulations (Sec. 15-6-28)
- Barbed Wire and Electric Fences (Sec. 13-1-2)
- Fence Maintenance (Sec. 15-1-17)
- Space Requirements Appendix B, Space Requirements for Non-Residential Use Sec. 1 & 2 (Article 6, Appendix B)