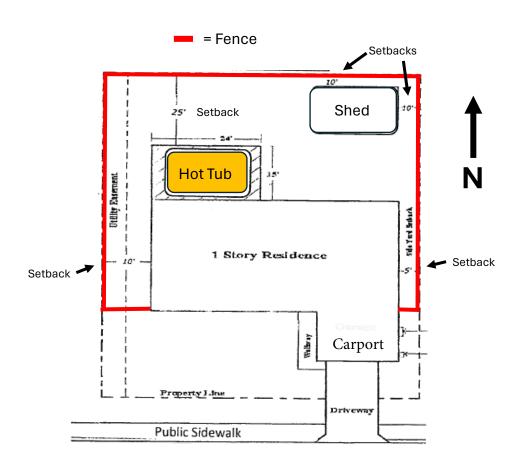

|             |                           |  |
| Approved by: Date:                                                                                                                                                                                                                                                                                                                                                                                                                        |             |                           |  |

This form available on our website: https://www.cityofkingsville.com/departments/planning-and-development-services/

## **Shed/Carport Site Plan**



Picture of Shed/Carport

Last revised: 19 Apr 2024

## Sample of Accepted Shed/Carport Site Plan & Picture







## City of Kingsville Shed/Carport Ordinances:

https://library.municode.com/tx/kingsville/codes/code of ordinances?nodeld=PT2COOR CHXVLAUS ART6ZO USREDI S15-6-27ACUSST

- Schedule of fees (Sec. 15-1-4)
- Definition (Sec. 15-4-2)
- Accessory uses and structures (Sec. 15-6-27)
- Space Requirements Appendix B, Space Requirements for Non-Residential Use Sec. 1 & 2 (Article 6, Appendix B)