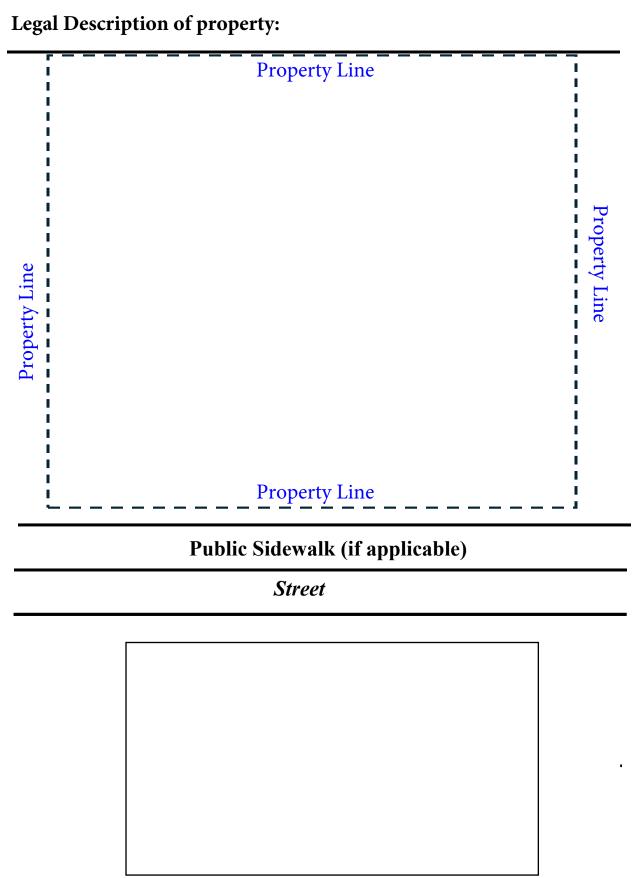

## Kingsyille Permit Instructions & Application for Signs & Billboards email: tcavazos@cityofkingsville.com / Phone (361) 595-8019

| Project Address:                                                                                                             |                        | Owner:                                           |
|------------------------------------------------------------------------------------------------------------------------------|------------------------|--------------------------------------------------|
|                                                                                                                              |                        |                                                  |
| Applicant:                                                                                                                   |                        |                                                  |
| Address:                                                                                                                     |                        | Phone:                                           |
| Type of Proposed Sign:                                                                                                       |                        |                                                  |
| On Premise                                                                                                                   | Fascia                 | Cantilevered                                     |
| Off Premise (billboard)                                                                                                      | Monument               | Temporary                                        |
| Roof Top                                                                                                                     | Awning                 | Illuminate, IF YES                               |
| Wall                                                                                                                         | Pole                   | Is there an existing circuit?                    |
| <u>INSTRU</u> CTIONS:                                                                                                        |                        |                                                  |
| $ \textbf{Caution:} \   \textbf{Lot lines} \   \underline{\textbf{do not}} \   \textbf{normall} \\$                          | y coincide with curbs, | grader ditches or sidewalks, and many signs      |
| are not located on lot lines. If you                                                                                         | are not sure of the ex | kact location of lot lines, have a land surveyor |
| locate them.                                                                                                                 |                        |                                                  |
| ATTACH THE FOLLOWING WITH THE                                                                                                | ΔΡΡΙ ΙζΔΤΙΩΝ:          |                                                  |
| Legal description of the property                                                                                            |                        | ication)                                         |
| 2. Scaled drawing of site and picture of sign (if sign is detached from building) (use page 2 of this application)           |                        |                                                  |
| 3. Scaled drawings of construction and installation (drawings must be stamped by a registered professional                   |                        |                                                  |
| engineer if the proposed sign(s) will hang over public right of way, be closer to the public righy-of-way than               |                        |                                                  |
| the height of the sign, or have a height of more than 15 feet)                                                               |                        |                                                  |
| 4. If installed over the public right-of-way, written permission from the City's Public Works Director is required           |                        |                                                  |
| 5. Engineered plans required for all signage depicting it meets 140mph wind load, foundation details and/or                  |                        |                                                  |
| sign fasteners and facing                                                                                                    |                        |                                                  |
| Describe any easements on the proposed site:                                                                                 |                        |                                                  |
| Signed (applicant):                                                                                                          |                        | Date:                                            |
|                                                                                                                              |                        |                                                  |
| *****This section to be completed by City******                                                                              |                        |                                                  |
| Zoning District:                                                                                                             | Street Width:          | Street type:                                     |
| Historic District:                                                                                                           | Value of Project: \$   |                                                  |
| Billboards:                                                                                                                  |                        |                                                  |
| Total Sign Area:                                                                                                             |                        |                                                  |
| Downit Food                                                                                                                  |                        |                                                  |
| Permit Fees:                                                                                                                 | Annument 15 20 percent | ft or min \$15 00\; \$                           |
| ☐ Fascia, Wall Cantilevered, Pole or Monument (\$.20 per sqft or min \$15.00): \$ ☐ Roof (\$.20 per sqft or min \$15.00): \$ |                        |                                                  |
| ☐ Billboards (0 to 200 sqft):                                                                                                | JU).                   | \$                                               |
| ☐ Billboards (200+ sqft):                                                                                                    |                        | \$<br>¢                                          |
|                                                                                                                              |                        | ş                                                |
| (For illuminated temporary signs, permanent wiring must be within 6')                                                        |                        |                                                  |
| Electrical Permit Required                                                                                                   | <u>Remarks:</u>        |                                                  |
|                                                                                                                              |                        |                                                  |
|                                                                                                                              |                        |                                                  |
| Approved by:                                                                                                                 |                        | Date:                                            |

## Sign/Billboard Site Plan

Picture of Sign or Billboard

Last revised: 12 Apr 2024