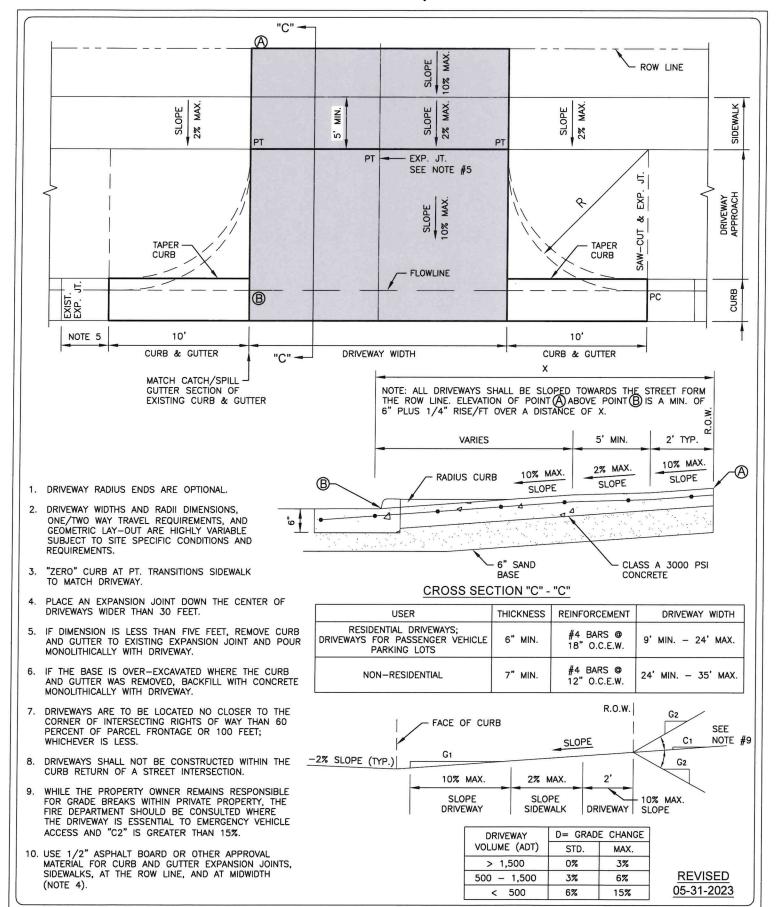

#### **Concrete Driveway Details**

SHEET 1

### CITY OF KINGSVILLE

CONCRETE DRIVEWAY DETAILS

Drawn by: J. RAMIREZ
Date: 04-12-2023
Checked by: R. MORA
Job:
Scale: AS NOTED

CITY OF KINGSVILLE ENGINEERING DEPARTMENT

400 West King Kingsville, Texas 78363 Office 361.595.8007 Fax 361.595.8035