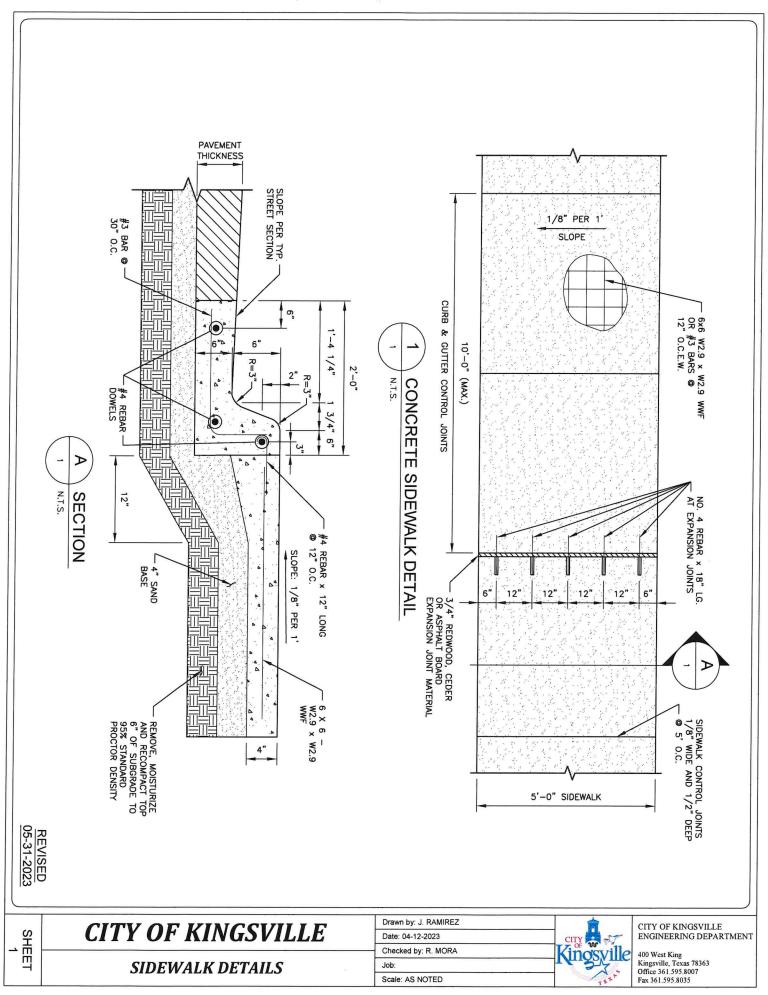

| Date:                         |
| 2                                                                                                                                                                                                                                                                                                                                                                                         | Last revised 03 Jun 2025      |

#### **Concrete Driveway Details**



SHEET 1

### CITY OF KINGSVILLE

CONCRETE DRIVEWAY DETAILS

Drawn by: J. RAMIREZ
Date: 04-12-2023
Checked by: R. MORA
Job:
Scale: AS NOTED

CITY OF KINGSVILLE ENGINEERING DEPARTMENT

400 West King Kingsville, Texas 78363 Office 361.595.8007 Fax 361.595.8035

### **Sidewalk Details**



# **Sidewalk Details**