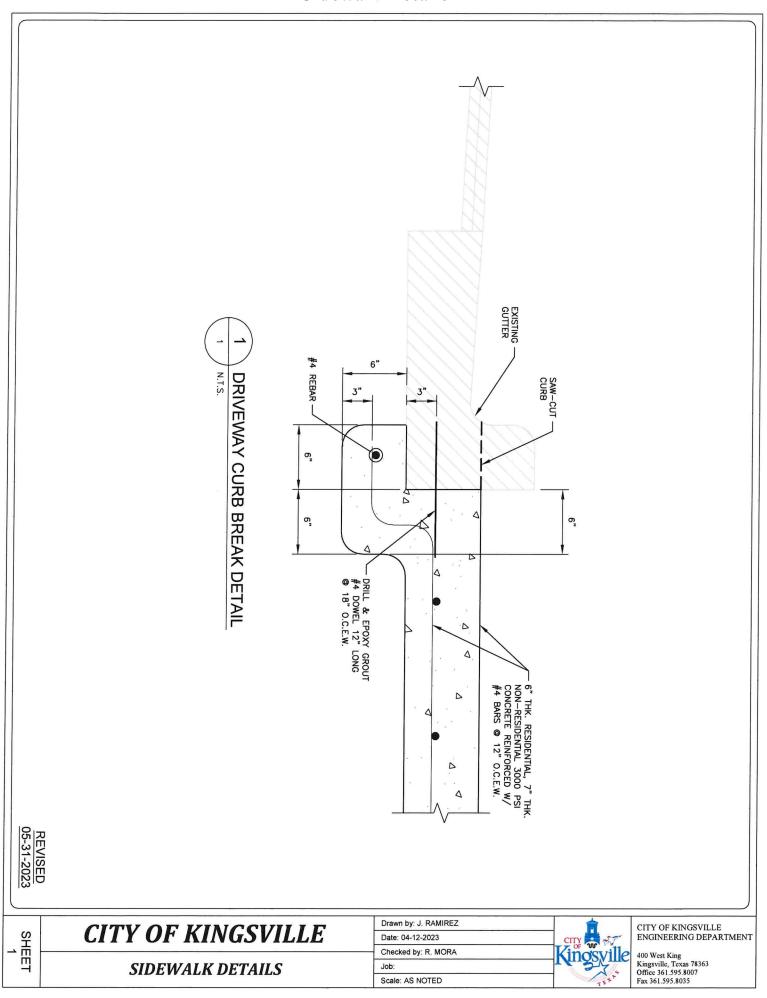

| Date:                         |
| 2                                                                                                                                                                                                                                                                                                                                                                                         | Last revised 03 Jun 2025      |

#### **Concrete Driveway Details**



SHEET 1

### CITY OF KINGSVILLE

CONCRETE DRIVEWAY DETAILS

Drawn by: J. RAMIREZ
Date: 04-12-2023
Checked by: R. MORA
Job:
Scale: AS NOTED

CITY OF KINGSVILLE ENGINEERING DEPARTMENT

400 West King Kingsville, Texas 78363 Office 361.595.8007 Fax 361.595.8035

### **Sidewalk Details**



# **Sidewalk Details**